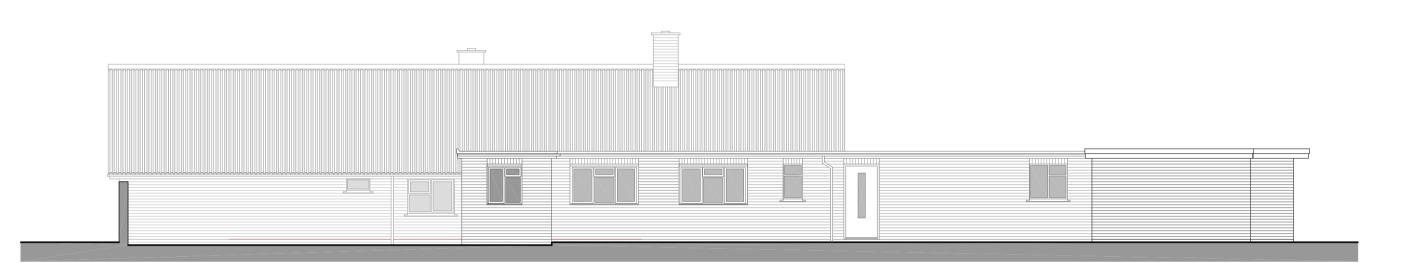

EXISTING SIDE ELEVATION

EXISTING SIDE ELEVATION

EXISTING FRONT ELEVATION

EXISTING REAR ELEVATION

EXISTING GROUND FLOOR PLAN EXISTING ROOF PLAN NOTES

NO DIMENSIONS ARE TO BE TAKEN FROM THIS DRAWING THIS DRAWING MUST NOT BE REPRODUCED IN PART OR IN FULL WITHOUT THE WRITTEN CONSENT OF THE DESIGNER ALL DIMENSIONS ARE TO BE CHECKED ON SITE AND ANY DESCREPANCIES ARE TO BE REPORTED TO THE DESIGNER PRIOR TO ANY CONSTRUCTION WORK TAKING PLACE CONTRACTORS MUST VERIFY ALL FIGURED DIMENSIONS AT THE SITE BEFORE COMMENCING ANY WORK OR MAKING SHOP DRAWINGS

WHITE OAK, NORWICH ROAD, MENDLESHAM STOWMARKET, SUFFOLK, IP14 5NE

EXISTING PLANS & ELEVATIONS

1:100 @ A1

0338 - PL-002