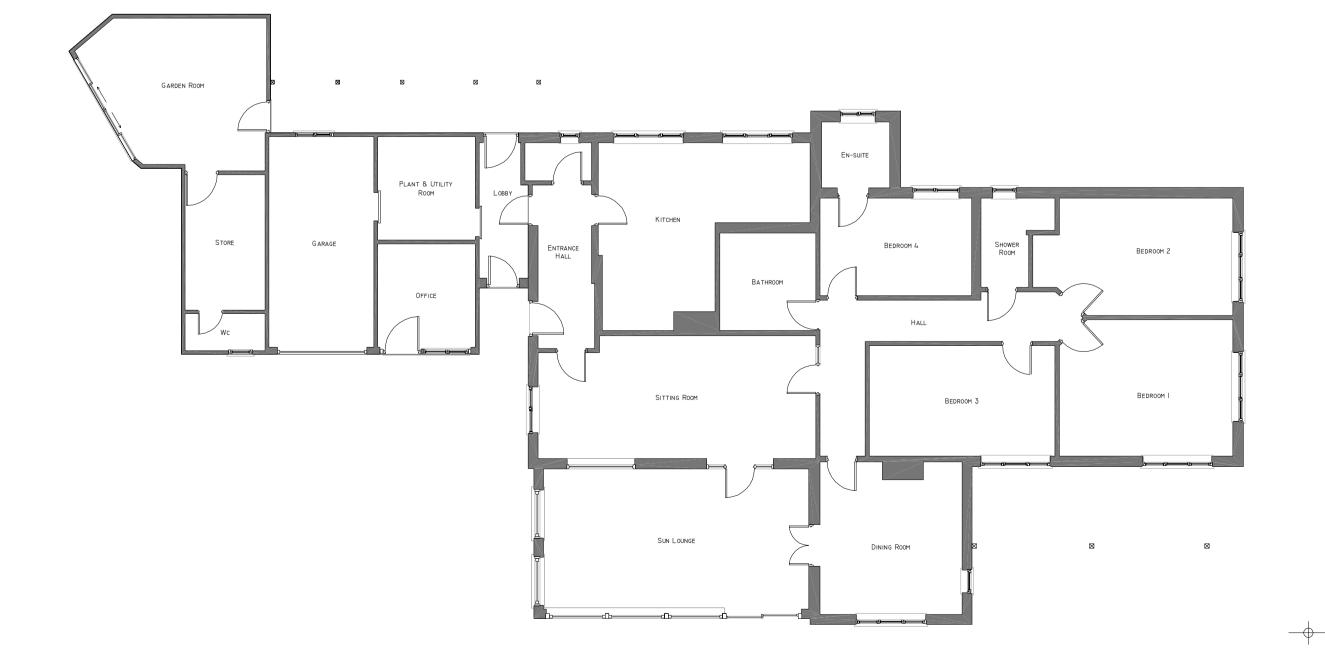

EXISTING SIDE ELEVATION

EXISTING SIDE ELEVATION

EXISTING FRONT ELEVATION

EXISTING REAR ELEVATION

EXISTING GROUND FLOOR PLAN EXISTING ROOF PLAN NOTES

NO DIMENSIONS ARE TO BE TAKEN FROM THIS DRAWING THIS DRAWING MUST NOT BE REPRODUCED IN PART OR IN FULL WITHOUT THE WRITTEN CONSENT OF THE DESIGNER ALL DIMENSIONS ARE TO BE CHECKED ON SITE AND ANY DESCREPANCIES ARE TO BE REPORTED TO THE DESIGNER PRIOR TO ANY CONSTRUCTION WORK TAKING PLACE CONTRACTORS MUST VERIFY ALL FIGURED DIMENSIONS AT THE SITE BEFORE COMMENCING ANY WORK OR MAKING SHOP DRAWINGS

WHITE OAK, NORWICH ROAD, MENDLESHAM STOWMARKET, SUFFOLK, IP14 5NE

EXISTING PLANS & ELEVATIONS

1:100 @ A1

0338 - PL-002