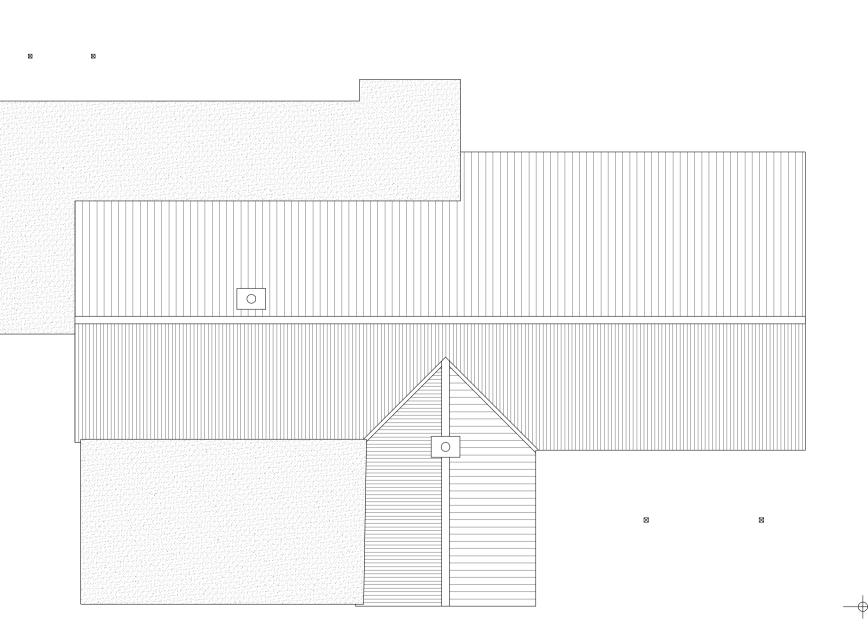

EXISTING SIDE ELEVATION

EXISTING SIDE ELEVATION

EXISTING FRONT ELEVATION

EXISTING REAR ELEVATION

EXISTING GROUND FLOOR PLAN EXISTING ROOF PLAN NOTES

NO DIMENSIONS ARE TO BE TAKEN FROM THIS DRAWING THIS DRAWING MUST NOT BE REPRODUCED IN PART OR IN FULL WITHOUT THE WRITTEN CONSENT OF THE DESIGNER ALL DIMENSIONS ARE TO BE CHECKED ON SITE AND ANY DESCREPANCIES ARE TO BE REPORTED TO THE DESIGNER PRIOR TO ANY CONSTRUCTION WORK TAKING PLACE CONTRACTORS MUST VERIFY ALL FIGURED DIMENSIONS AT THE SITE BEFORE COMMENCING ANY WORK OR MAKING SHOP DRAWINGS

WHITE OAK, NORWICH ROAD, MENDLESHAM STOWMARKET, SUFFOLK, IP14 5NE

EXISTING PLANS & ELEVATIONS

1:100 @ A1

0338 - PL-002