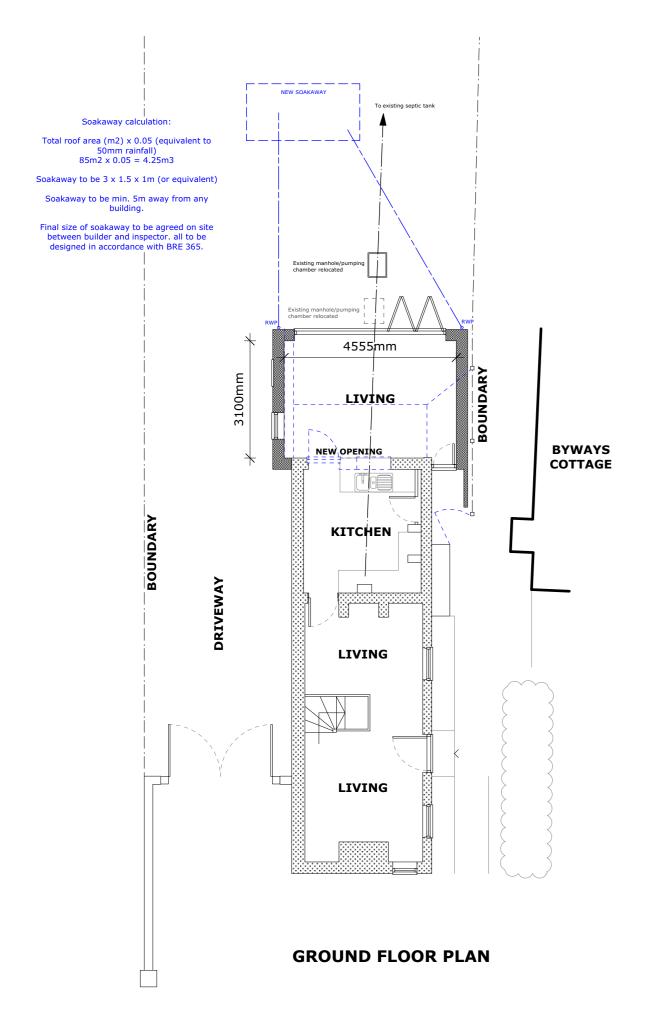

**FRONT ELEVATION** SIDE ELEVATION **REAR ELEVATION** SIDE ELEVATION





FIRST FLOOR PLAN

## GENERAL NOTES

1. Dimensions are in millimetres (unless stated otherwise) and are to block or stud

- 2. Drawings are not to be scaled, use figured dimensions only.
- 3. Notify the Architect of any discrepancies within the drawing and contact for clarification before proceeding.
- 4. All proprietary items to be fitted strictly in accordance with manufacturers
- 5. All works to be carried out in accordance with latest related British Standards and relevant codes of practice.

| R  | OPOSED   | FXTFNSTON            |       |          |
|----|----------|----------------------|-------|----------|
| •  | t Title  |                      | Scale | 1:100@A2 |
| ev | Date     | Revision Description |       |          |
|    | 26.03.21 | Client amendments    |       |