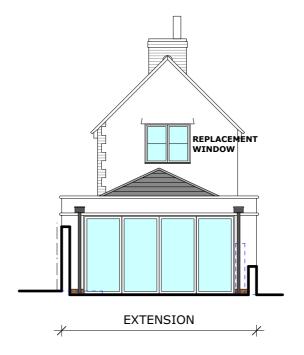

**FRONT ELEVATION** SIDE ELEVATION **REAR ELEVATION** SIDE ELEVATION

FIRST FLOOR PLAN