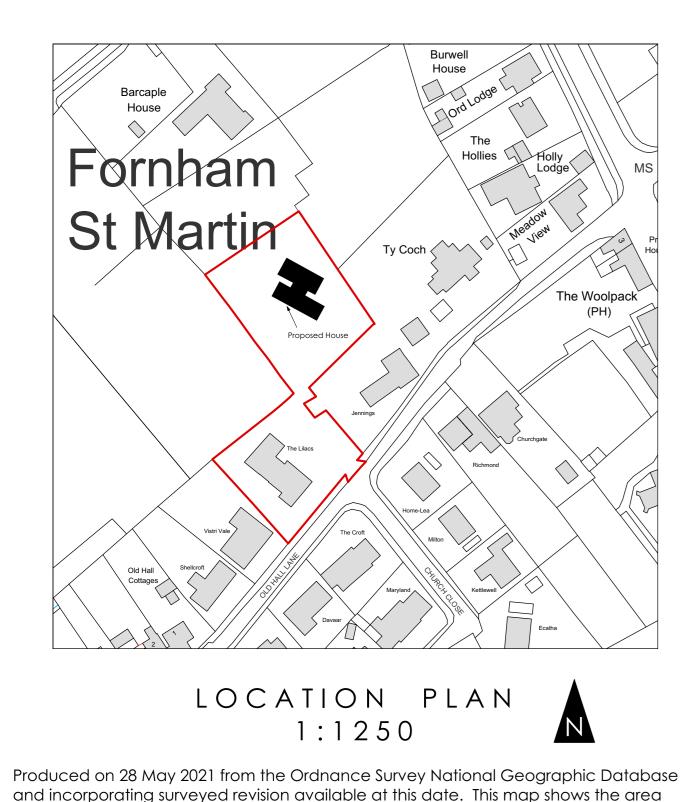

Produced on 28 May 2021 from the Ordnance Survey National Geographic Database and incorporating surveyed revision available at this date. This map shows the area bounded by 585026 266905,585226 266905,585226 267105,585026 267105,585026 266905. Reproduction in whole or part is prohibited without the prior permission of Ordnance Survey. Crown copyright 2021. Supplied by copla Itd trading as UKPlanningMaps.com a licensed Ordnance Survey partner (100054135). Data licence expires 28 May 2022. Unique plan reference: v4d/638244/864987