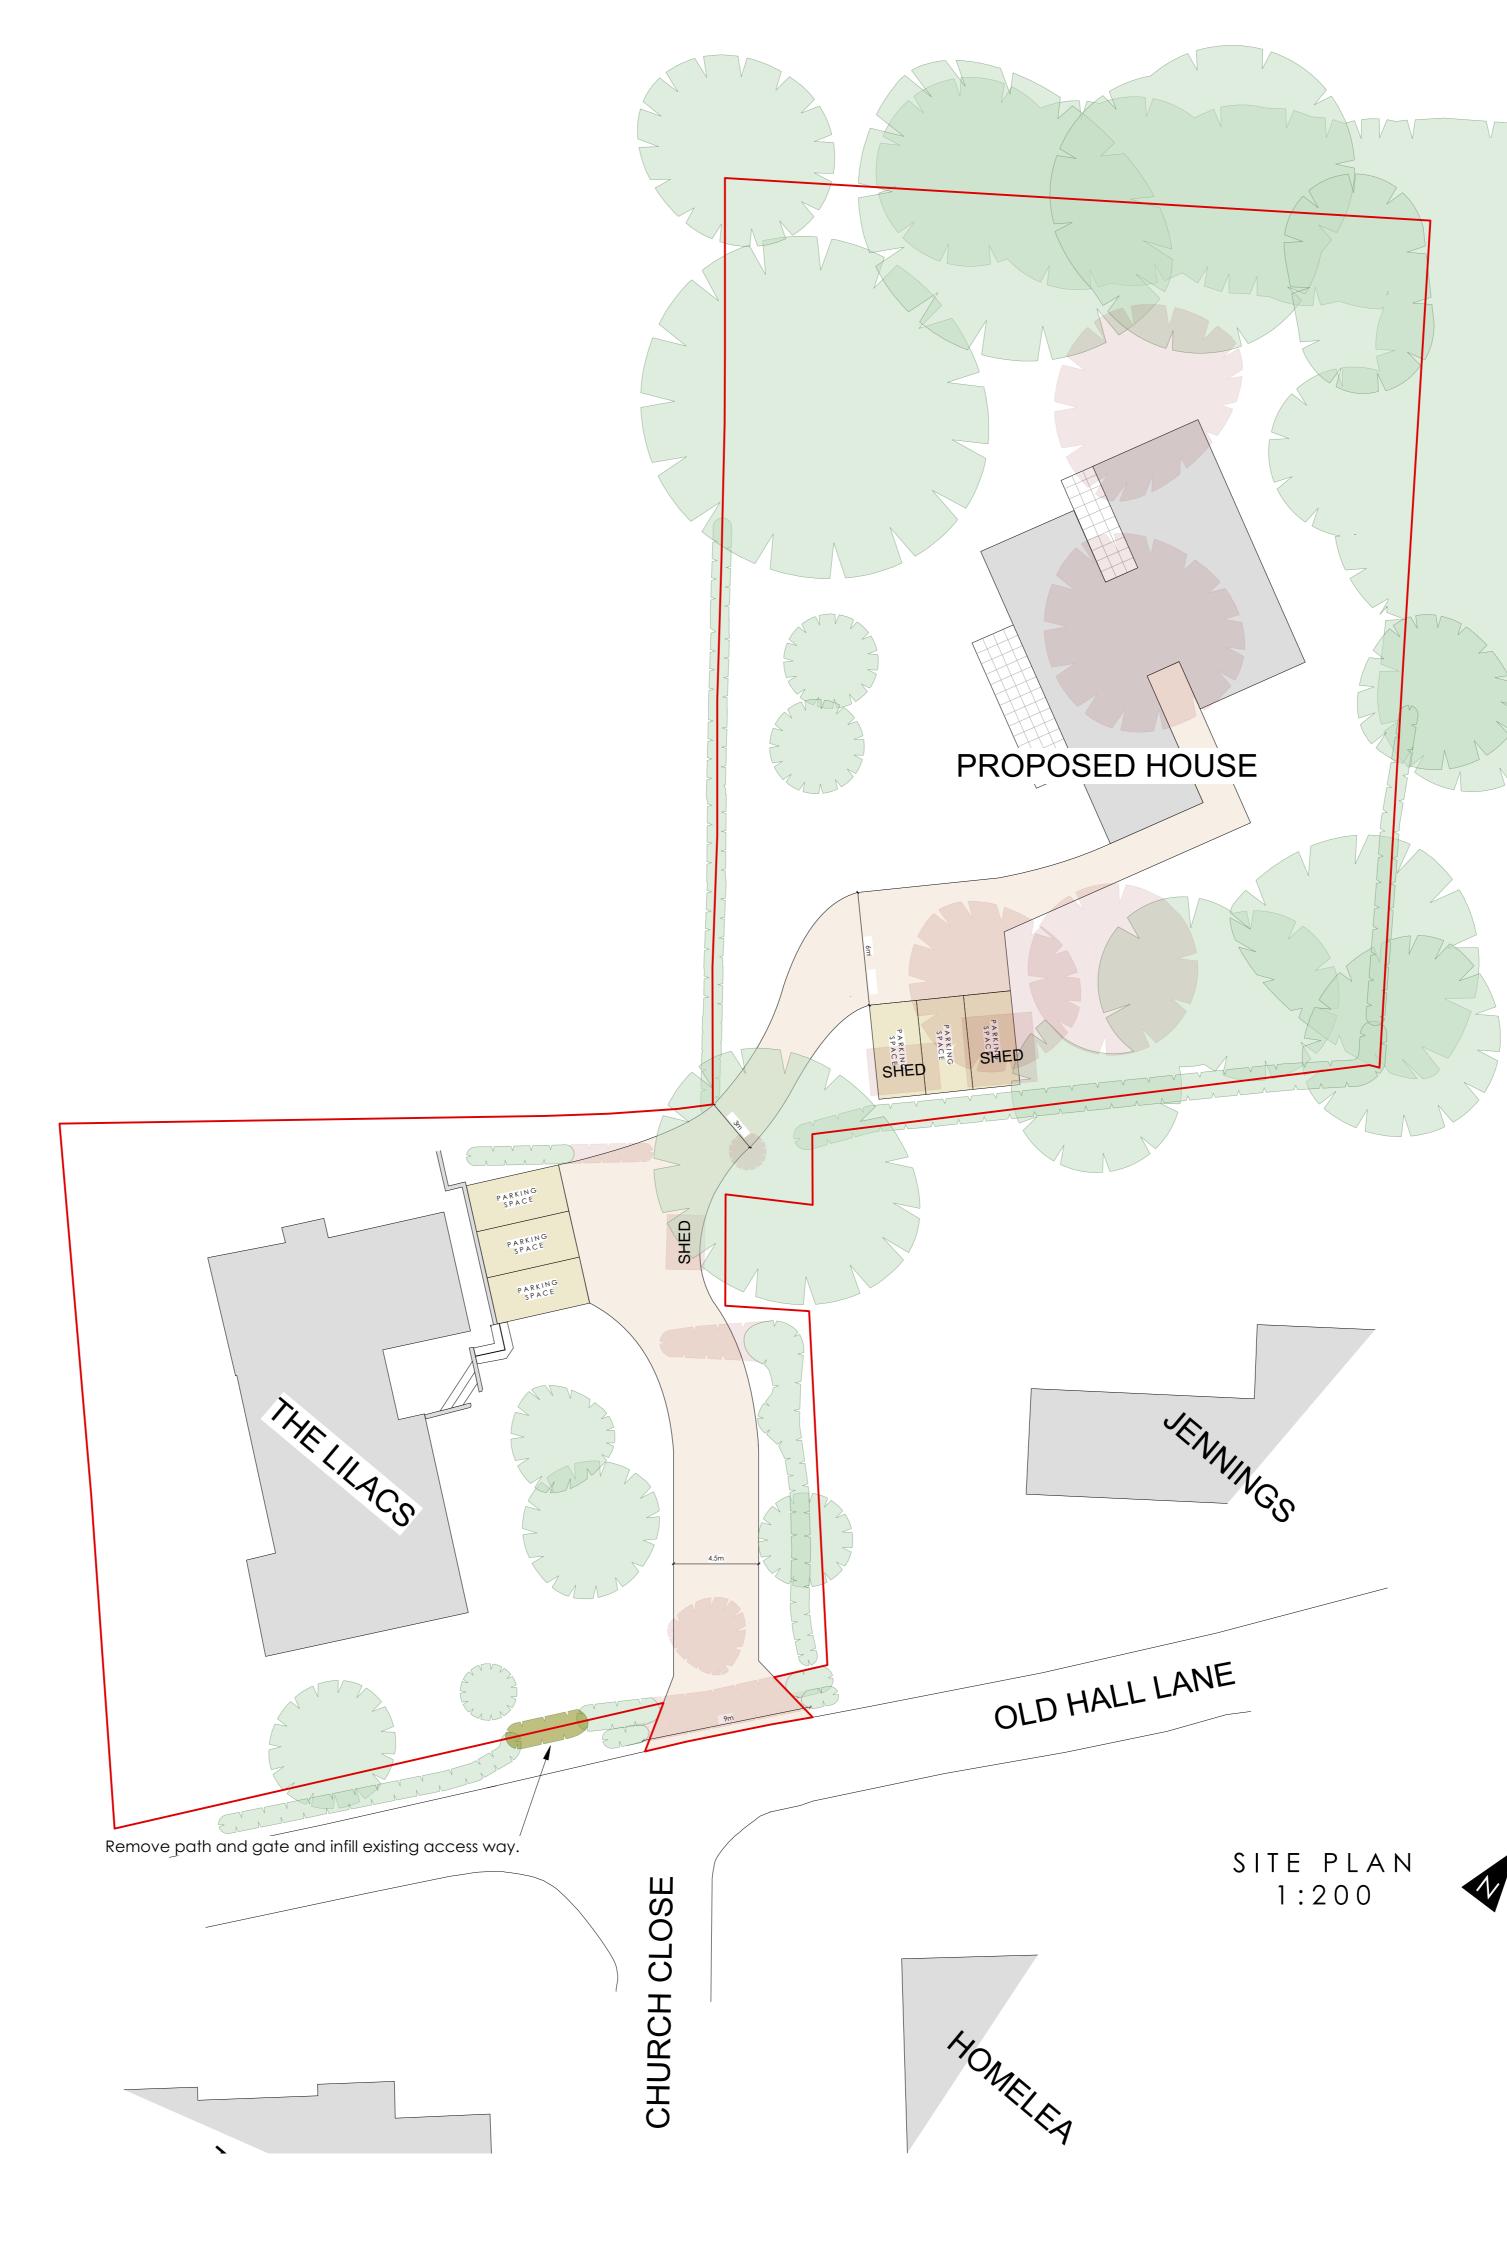

| ThurlowArchitectsthe studio<br>61 hardwick lane<br>bury st edmunds<br>suffolk, ip33 2rbRIBA W<br>Chartered Practicet: 01284 706805info@thurlowarchitects.co.uk<br>www.thurlowarchitects.co.uk |                |      |               |                 |                            |
|-----------------------------------------------------------------------------------------------------------------------------------------------------------------------------------------------|----------------|------|---------------|-----------------|----------------------------|
| client:<br>Dr and Mrs King                                                                                                                                                                    |                |      |               |                 |                            |
| project:<br><b>The Lilacs</b><br>Fornham St Martin, Bury St Edmunds<br>IP31 1SS<br>drawing title:<br>Proposed Site and Location Plans                                                         |                |      |               |                 |                            |
| project no:<br>7427                                                                                                                                                                           | dwg no:<br>200 | rev: | drawn:<br>JPL | scale:<br>As St | <sup>date:</sup><br>May 21 |
| drawing status: Planning                                                                                                                                                                      |                |      |               |                 |                            |