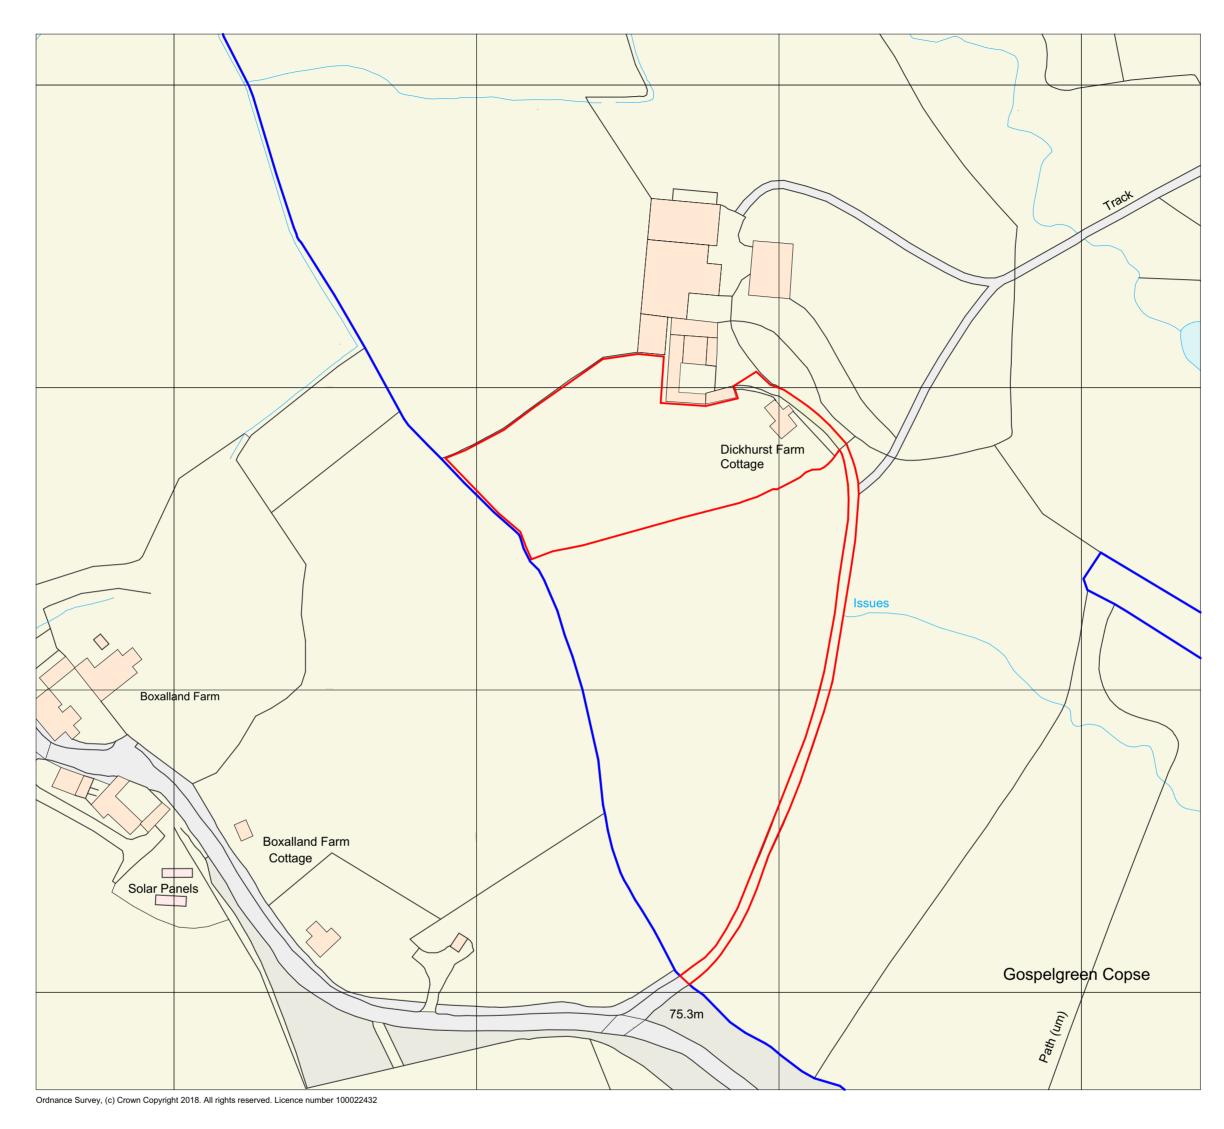

Ν

C:\Users\Nicola\Stedman Blower\5528-Baker - Dickhurst Farm\MODEL\5528-DM-POOL.pl

Site Location Plan

1:1250

This drawing must not be used for construction or installation purposes unless stated.
Do not scale from this drawing except for planning and building regulations.
All dimensions must be verified on site and confirmed in writing by the CA (or the Party responsible for coordination of the documents) before completing shop drawings and setting out the work, notwithstanding that a Drawing is issued for Construction.
All setting out dimensions, grid lines, eastings, northings and levels are to be verified and confirmed in writing by the CA (or the Party responsible for coordination of the documents) <u>before</u> construction.
This drawing is to be read in conjunction with other drawings, the technical specification and associated schedules prepared by Stedman Blower. Drawing Numbers Drawing Status Rev. ChID Description Date 0 10 20 30 40 50 60 70 80 90 100 SK Sketch Scheme P Planning A-0 General A-1 Plans A-2 Elevations A-3 Sections A-4 Large scale A-5 Details A-6 Schedules A-7 Interior design Comment Information Sketch Planning Tender Building Regulations Construction As Built This drawing is to be read in conjunction with other architectural and engineering drawings associated with this project by other parties.