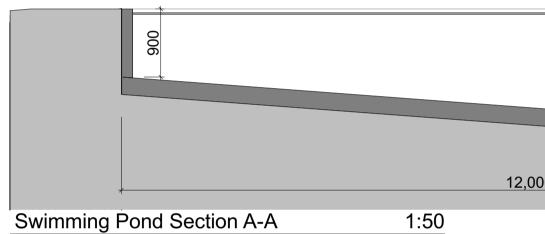

images below) and blended within it's surrounding environment

| 12 000         |             |   |
|----------------|-------------|---|
| 12,000         |             | * |
|                |             |   |
|                |             |   |
|                |             |   |
|                |             |   |
|                |             |   |
|                |             |   |
|                | Shallow end |   |
|                | 0.9m        |   |
|                |             |   |
|                |             |   |
|                |             |   |
|                |             |   |
|                |             |   |
|                |             |   |
|                |             |   |
|                |             |   |
|                |             |   |
|                |             |   |
|                |             |   |
|                |             |   |
|                | *           |   |
|                |             |   |
|                | 1,800       |   |
|                |             |   |
|                | +           |   |
| 00 Pool Length |             | k |
|                |             |   |
|                |             |   |
|                |             |   |
|                |             |   |
|                |             |   |
|                |             |   |
| Shallow end    |             |   |
|                |             |   |
| Deep end       |             |   |
|                |             |   |