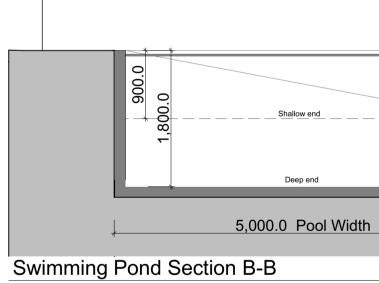

images below) and blended within it's surrounding environment

| 12 000         |             |   |
|----------------|-------------|---|
| 12,000         |             | * |
|                |             |   |
|                |             |   |
|                |             |   |
|                |             |   |
|                |             |   |
|                |             |   |
|                | Shallow end |   |
|                | 0.9m        |   |
|                |             |   |
|                |             |   |
|                |             |   |
|                |             |   |
|                |             |   |
|                |             |   |
|                |             |   |
|                |             |   |
|                |             |   |
|                |             |   |
|                |             |   |
|                |             |   |
|                | *           |   |
|                |             |   |
|                | 1,800       |   |
|                |             |   |
|                | +           |   |
| 00 Pool Length |             | k |
|                |             |   |
|                |             |   |
|                |             |   |
|                |             |   |
|                |             |   |
|                |             |   |
| Shallow end    |             |   |
|                |             |   |
| Deep end       |             |   |
|                |             |   |