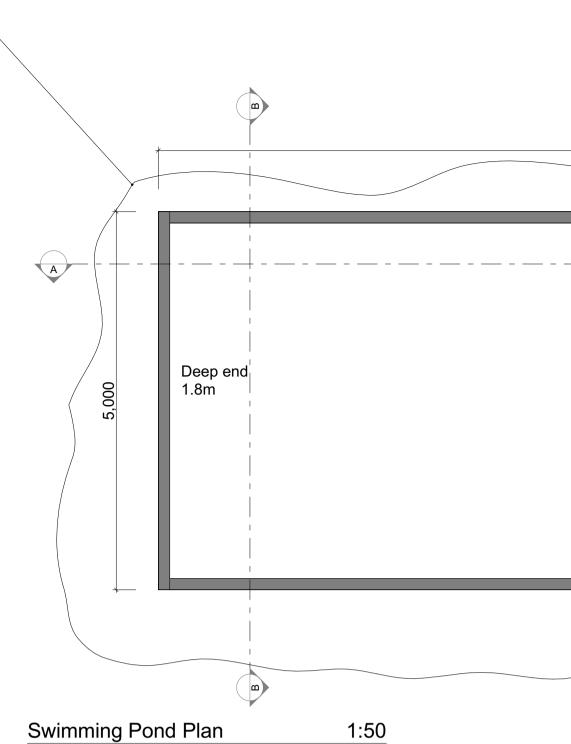

 This drawing is to be read in conjunction with other architectural and engineering drawings associated with this project by other parties.

ith other sociated with this

Allow for the edges of the Swimming Pond to be suitably landscaped/softened (similar to —

images below) and blended within it's surrounding environment

| 12 000         |             |   |
|----------------|-------------|---|
| 12,000         |             | * |
|                |             |   |
|                |             |   |
|                |             |   |
|                |             |   |
|                |             |   |
|                |             |   |
|                | Shallow end |   |
|                | 0.9m        |   |
|                |             |   |
|                |             |   |
|                |             |   |
|                |             |   |
|                |             |   |
|                |             |   |
|                |             |   |
|                |             |   |
|                |             |   |
|                |             |   |
|                |             |   |
|                |             |   |
|                | *           |   |
|                |             |   |
|                | 1,800       |   |
|                |             |   |
|                | +           |   |
| 00 Pool Length |             | k |
|                |             |   |
|                |             |   |
|                |             |   |
|                |             |   |
|                |             |   |
|                |             |   |
| Shallow end    |             |   |
|                |             |   |
| Deep end       |             |   |
|                |             |   |