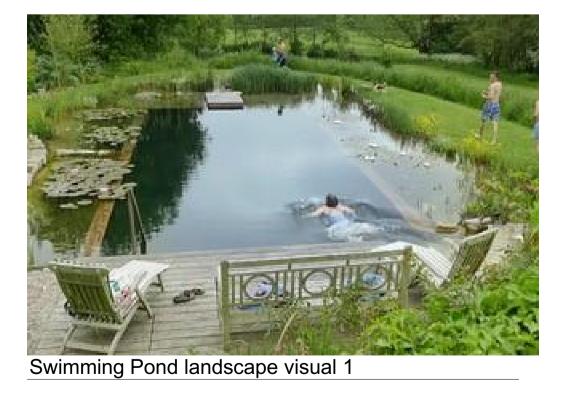

images below) and blended within it's surrounding environment

| 12 000         |             |   |
|----------------|-------------|---|
| 12,000         |             | * |
|                |             |   |
|                |             |   |
|                |             |   |
|                |             |   |
|                |             |   |
|                |             |   |
|                | Shallow end |   |
|                | 0.9m        |   |
|                |             |   |
|                |             |   |
|                |             |   |
|                |             |   |
|                |             |   |
|                |             |   |
|                |             |   |
|                |             |   |
|                |             |   |
|                |             |   |
|                |             |   |
|                |             |   |
|                | *           |   |
|                |             |   |
|                | 1,800       |   |
|                |             |   |
|                | +           |   |
| 00 Pool Length |             | k |
|                |             |   |
|                |             |   |
|                |             |   |
|                |             |   |
|                |             |   |
|                |             |   |
| Shallow end    |             |   |
|                |             |   |
| Deep end       |             |   |
|                |             |   |