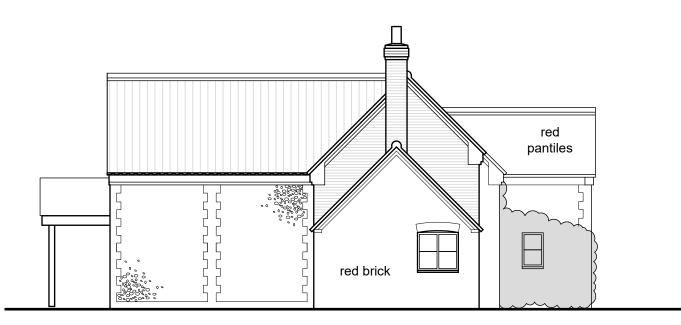

Rear (south) elevation 1:100



Side (east) elevation 1:100



## **GMP** Architecture

37 Cyprus Street, Norwich, NR1 3AX T: 01603 920174 M: 07766 578997 E: gary@gmparchitecture.co.uk

| rev:                                    | added to living roor description: |  |
|-----------------------------------------|-----------------------------------|--|
|                                         |                                   |  |
| <sup>client:</sup><br>Mr and Mrs J Pugh |                                   |  |
| project:                                |                                   |  |
| Eastcote Farmhouse,                     |                                   |  |
| drawing:                                |                                   |  |
| Proposed - elevations                   |