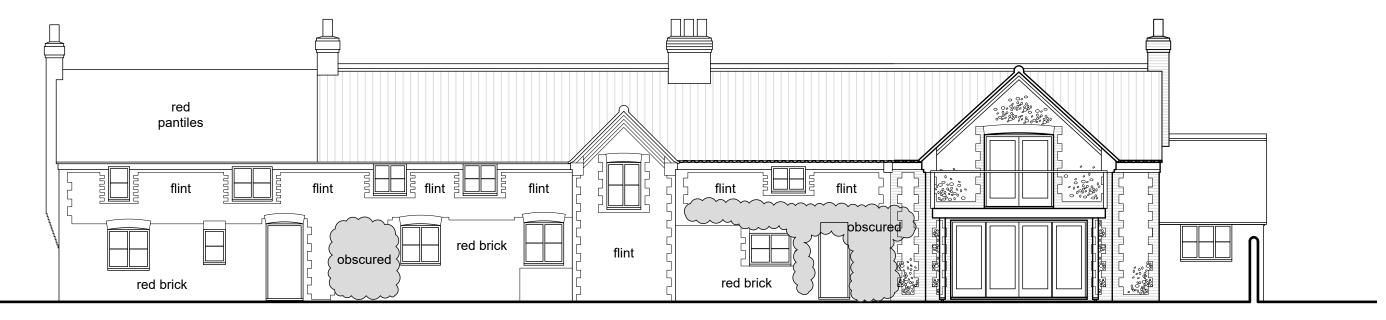

Rear (south) elevation 1:100



Side (east) elevation 1:100



## **GMP** Architecture

37 Cyprus Street, Norwich, NR1 3AX T: 01603 920174 M: 07766 578997 E: gary@gmparchitecture.co.uk

| rev:                                    | added to living roor description: |  |
|-----------------------------------------|-----------------------------------|--|
|                                         |                                   |  |
| <sup>client:</sup><br>Mr and Mrs J Pugh |                                   |  |
| project:                                |                                   |  |
| Eastcote Farmhouse,                     |                                   |  |
| drawing:                                |                                   |  |
| Proposed - elevations