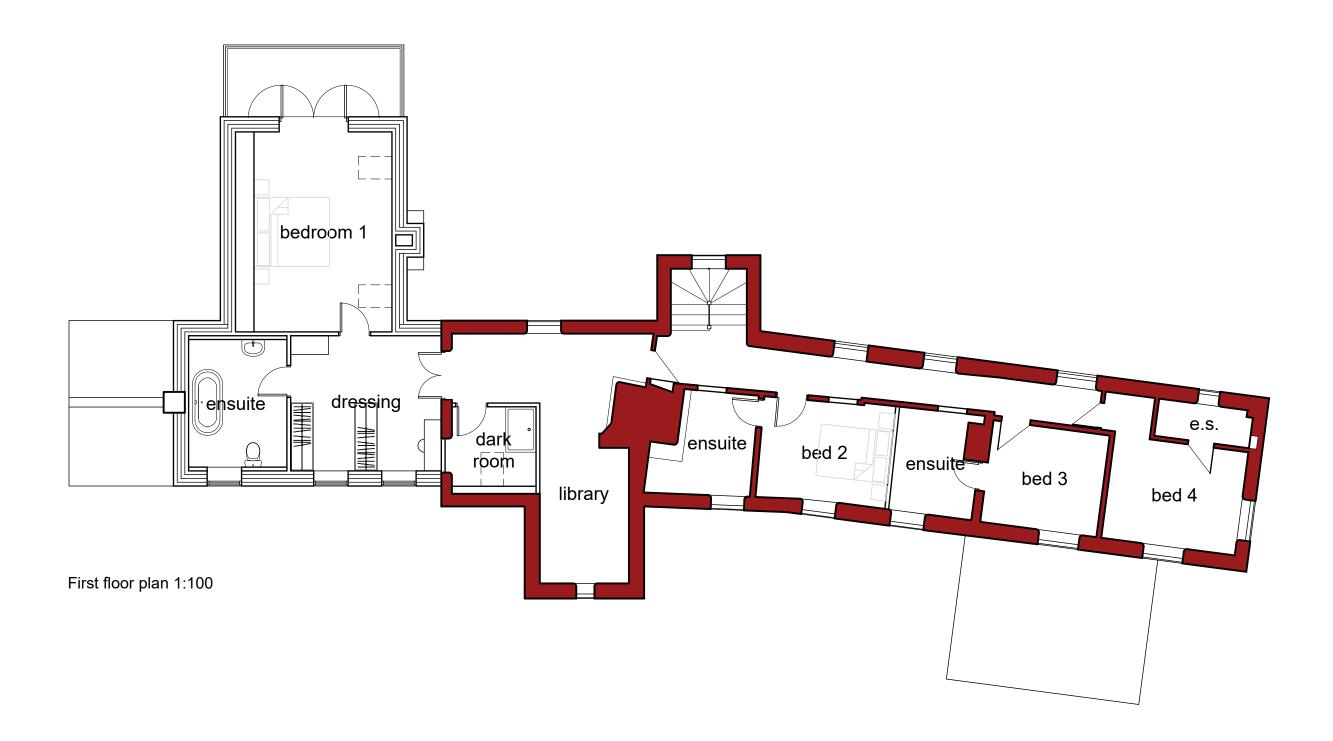

## **GMP** Architecture

 
 37 Cyprus Street, Norwich, NR1 3AX

 T: 01603 920174
 M: 07766 578997
E: gary@gmparchitecture.co.uk

client: Mr and Mrs J Pugh project: Eastcote Farmhouse, Field Dalling, HOLT NR25 7LE drawing: Proposed - first floor plan scale: 1:100 @ A3 drawing number: 2112 - 16