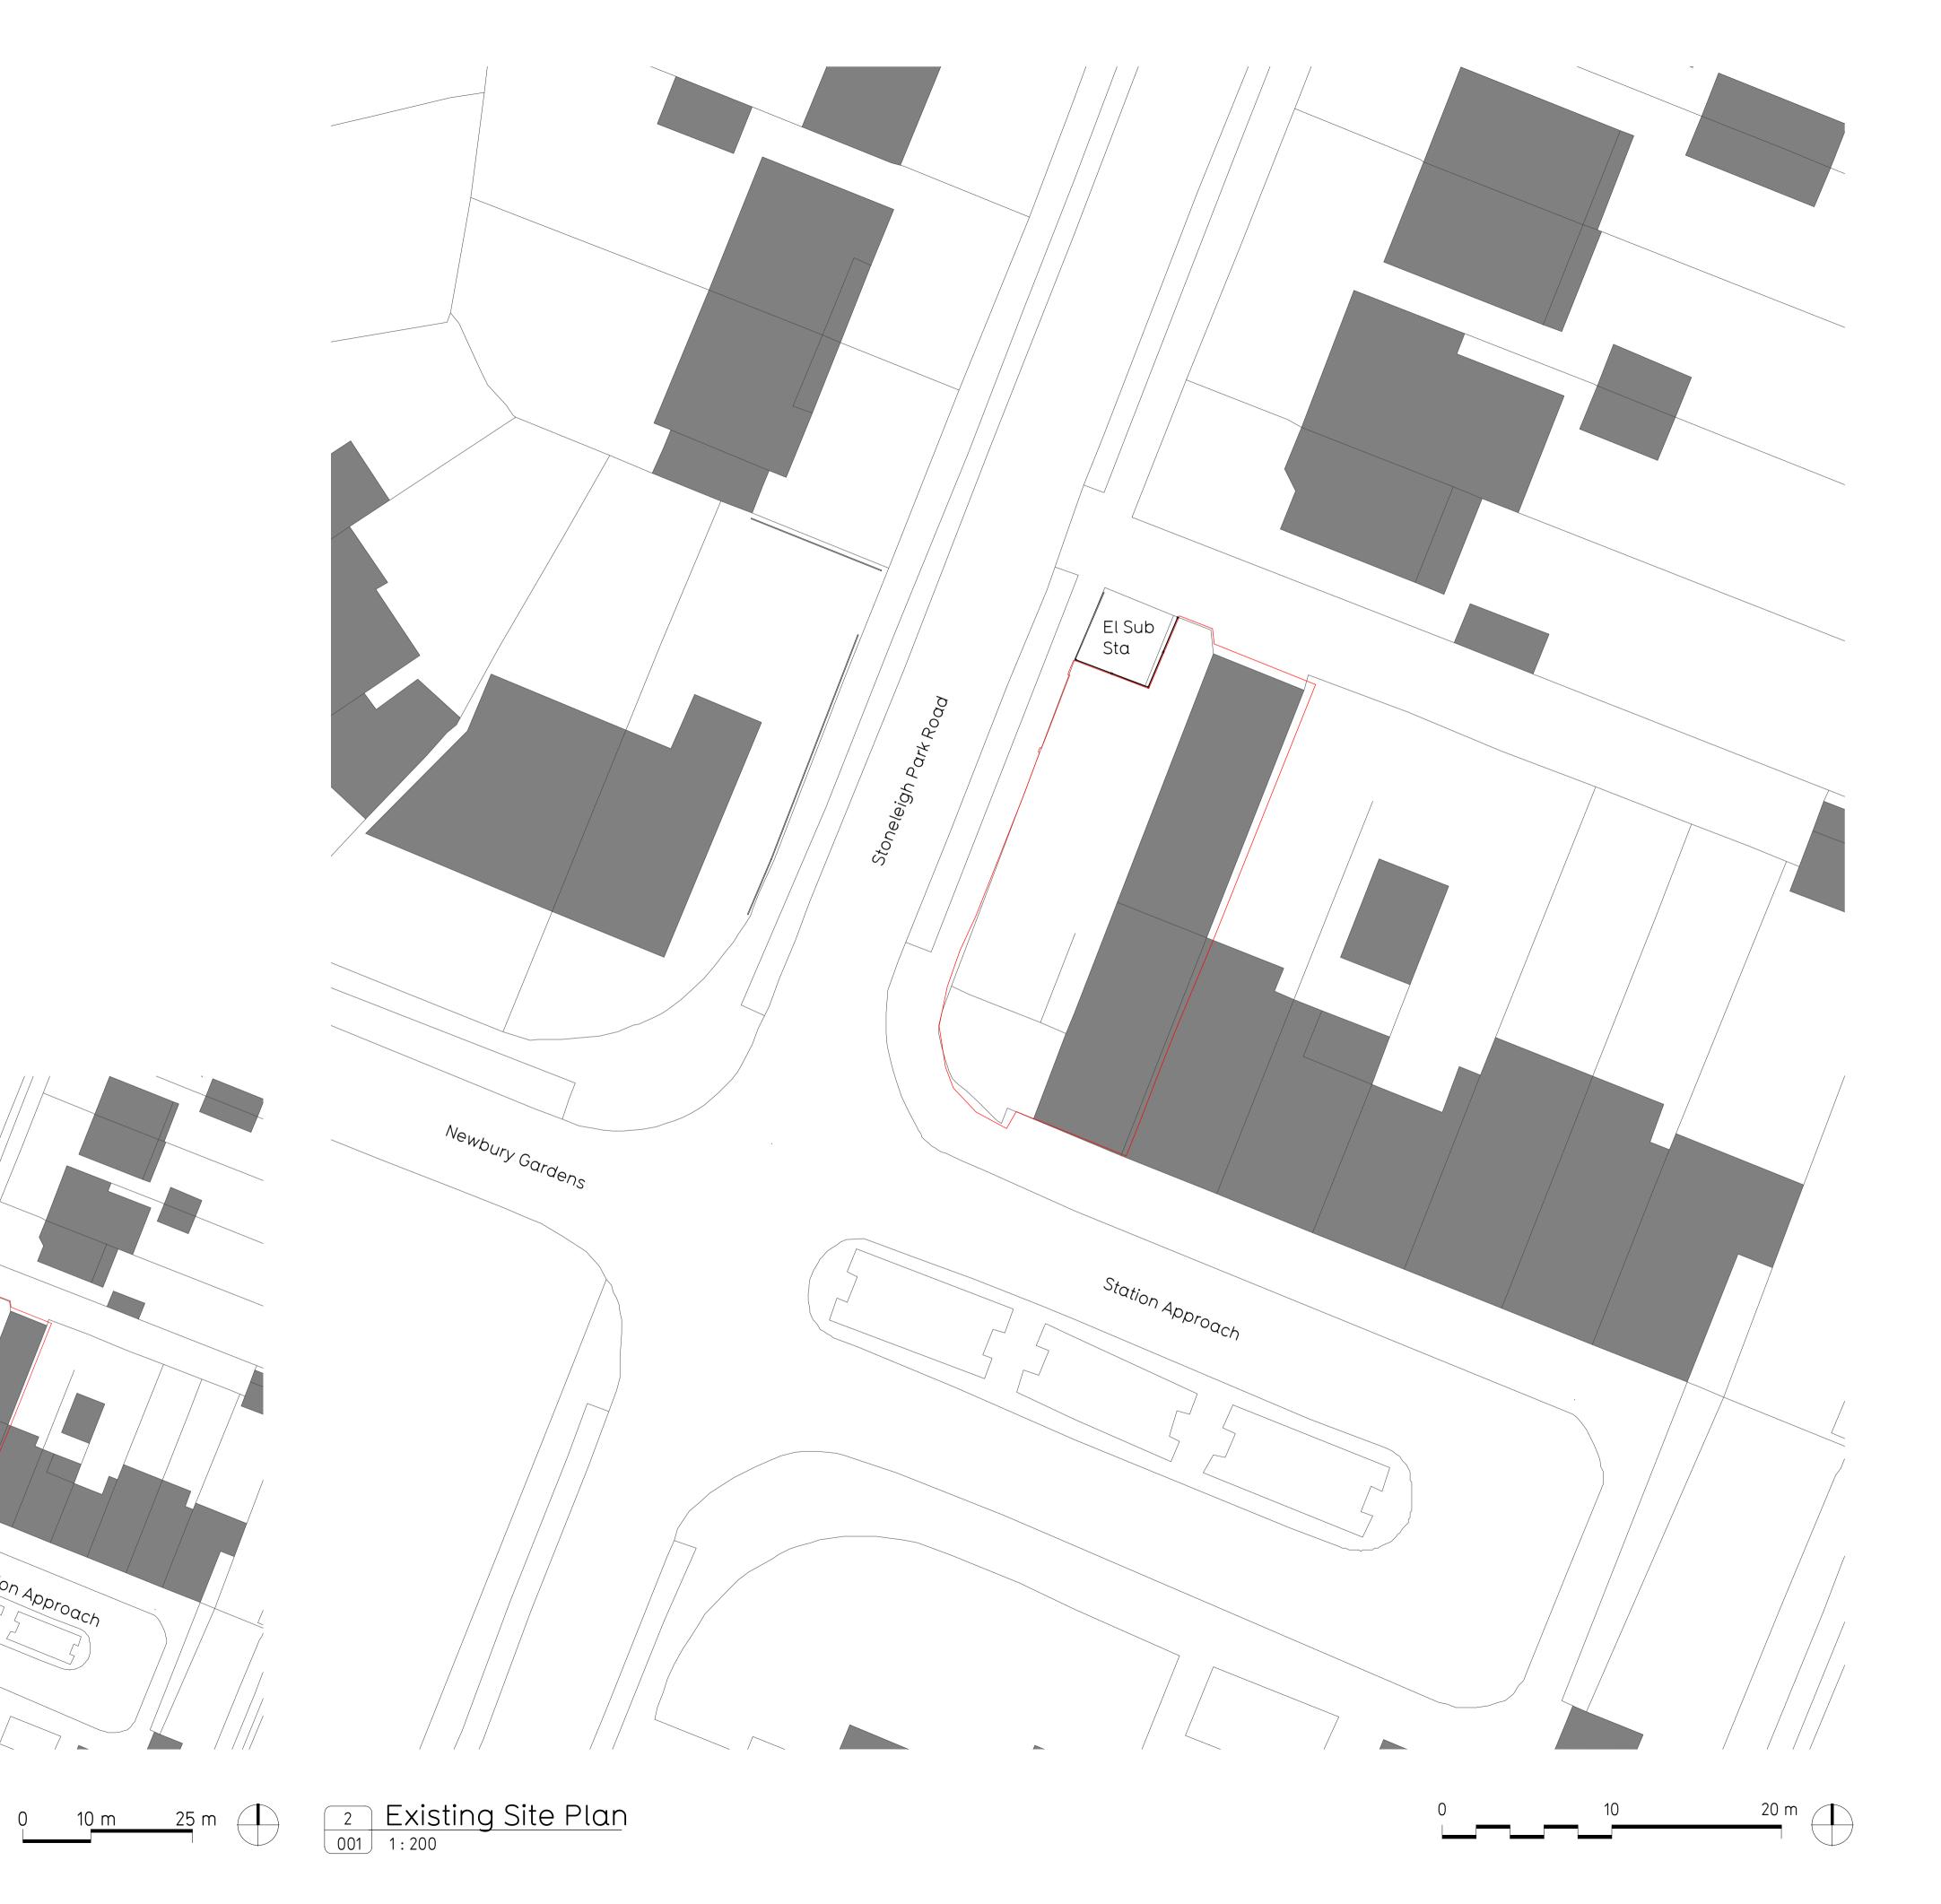

Newbury Gardens

1 Location Plan

001 1:500

LOCATION PLAN

SCALE 1/500

ALL DIMENSIONS, SETTING OUT INFORMATION AND LEVELS MUST BE CHECKED ON SITE BEFORE ANY MATERIALS ARE ORDERED OR WORK COMMENCES ON SITE. COPYRIGHT HWO LTD.

NOTES

Key:

—— Application Boundary

Existing Buildings

Revisions

Client

Woolbro Homes Ltd

Stage Planning Application

HWO Architects
G06 Brickfields
37 Cremer Street
London E2 8HD
T +44 (0)20 7566 0006
E info@hwo-architects.com

Job title

7 Station Approach, Stoneleigh, KT19 0QZ

Drawing title Location Plan and Existing Site Plan