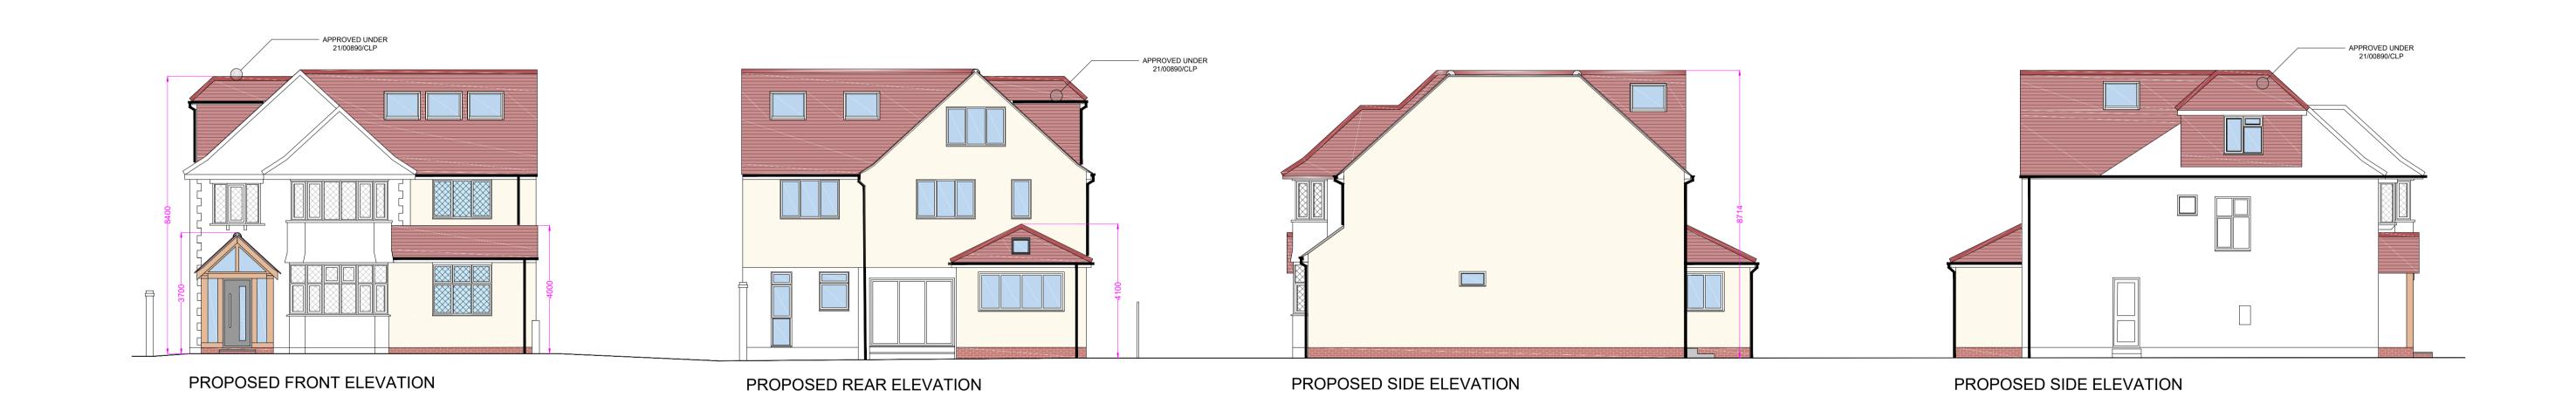

Phone: 01206 323603

| Email: info@ | Dlpsgroup.co.uk |
|--------------|-----------------|
|--------------|-----------------|

| Client  | Dr K Sanyal                                   | Title  | Existing and Proposed Elevations                        | Drawn By | KL         | Issue                 |
|---------|-----------------------------------------------|--------|---------------------------------------------------------|----------|------------|-----------------------|
| Address | 47 Nonsuch Walk Sutton                        | Scale  | 1:100                                                   | Date     | 18/12/2020 | FOR PLANNING APPROVAL |
| Project | Extensions, Garage Conversion and Alterations | Dwg No | LPS716 1.0 Rev 00 © COPYRIGHT - LOCAL PLANNING SERVICES |          |            |                       |