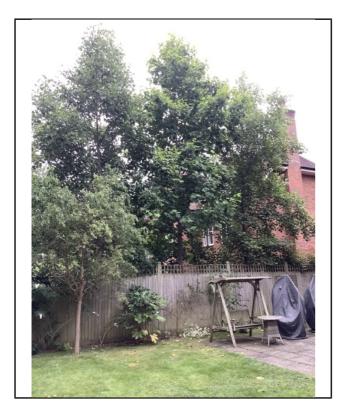

| Map Ref. | Species      | Location   | Work Specification Our Ref: 41245                                                                                                                                               |
|----------|--------------|------------|---------------------------------------------------------------------------------------------------------------------------------------------------------------------------------|
| 01       | Line of lime |            | Crown lift to a height of 5.5 meters over the road and<br>3 meters over the garden<br>Remove Deadwood Within Crown.                                                             |
| 04       | 2 x Cherry   | As Per Map | Reduce Overall Size Of Crown By 1m                                                                                                                                              |
| 04       | 2 x Cherry   |            | Reduce Overall Size Of Crown By 1m  It Is Company Policy To Do A Free Enquiry  With The Local Planning Department To Rule Out  Tree Restrictions If The Above Work Is Accepted. |
|          |              |            |                                                                                                                                                                                 |
|          |              |            |                                                                                                                                                                                 |
|          |              |            |                                                                                                                                                                                 |

## **PICTURES**

Photo 1 Photo 2

Photo 3 Photo 4