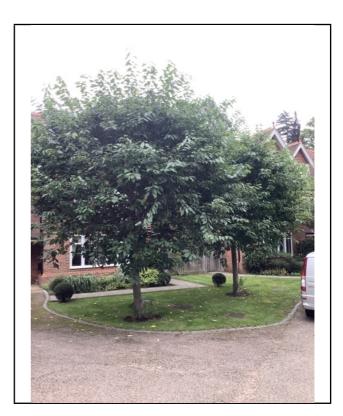

| Map Ref. | Species      | Location   | Work Specification Our Ref: 41245                                                                                                                                               |
|----------|--------------|------------|---------------------------------------------------------------------------------------------------------------------------------------------------------------------------------|
| 01       | Line of lime |            | Crown lift to a height of 5.5 meters over the road and<br>3 meters over the garden<br>Remove Deadwood Within Crown.                                                             |
| 04       | 2 x Cherry   | As Per Map | Reduce Overall Size Of Crown By 1m                                                                                                                                              |
| 04       | 2 x Cherry   |            | Reduce Overall Size Of Crown By 1m  It Is Company Policy To Do A Free Enquiry  With The Local Planning Department To Rule Out  Tree Restrictions If The Above Work Is Accepted. |
|          |              |            |                                                                                                                                                                                 |
|          |              |            |                                                                                                                                                                                 |
|          |              |            |                                                                                                                                                                                 |

## **PICTURES**

Photo 1 Photo 2

Photo 3 Photo 4