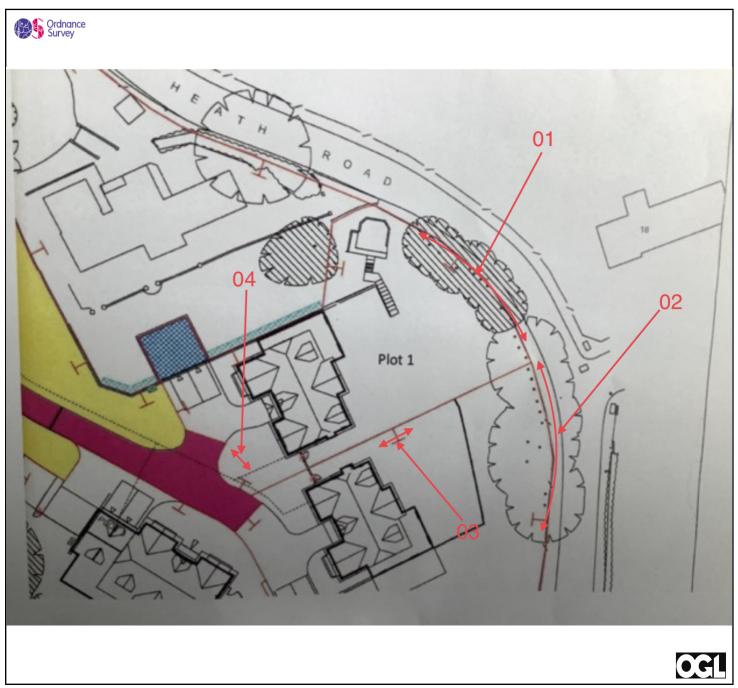

| Map Ref. | Species      | Location   | Work Specification Our Ref: 41245                                                                                                                                               |
|----------|--------------|------------|---------------------------------------------------------------------------------------------------------------------------------------------------------------------------------|
| 01       | Line of lime |            | Crown lift to a height of 5.5 meters over the road and<br>3 meters over the garden<br>Remove Deadwood Within Crown.                                                             |
| 04       | 2 x Cherry   | As Per Map | Reduce Overall Size Of Crown By 1m                                                                                                                                              |
| 04       | 2 x Cherry   |            | Reduce Overall Size Of Crown By 1m  It Is Company Policy To Do A Free Enquiry  With The Local Planning Department To Rule Out  Tree Restrictions If The Above Work Is Accepted. |
|          |              |            |                                                                                                                                                                                 |
|          |              |            |                                                                                                                                                                                 |
|          |              |            |                                                                                                                                                                                 |

| TREE NO. | APPLICATION REASONS                                                                                | Our Ref: 41245 |  |  |  |
|----------|----------------------------------------------------------------------------------------------------|----------------|--|--|--|
| 01       | To conform to Highway regulations                                                                  |                |  |  |  |
|          | Reduction of the regrowth from previous pruning work to limit the potential of future limb failure |                |  |  |  |
|          |                                                                                                    |                |  |  |  |
|          |                                                                                                    |                |  |  |  |
|          |                                                                                                    |                |  |  |  |
|          |                                                                                                    |                |  |  |  |
|          |                                                                                                    |                |  |  |  |
|          |                                                                                                    |                |  |  |  |
|          |                                                                                                    |                |  |  |  |
|          |                                                                                                    |                |  |  |  |
|          |                                                                                                    |                |  |  |  |
|          |                                                                                                    |                |  |  |  |
|          |                                                                                                    |                |  |  |  |
|          |                                                                                                    |                |  |  |  |

**SITE MAP** 

Our Ref: 41245

Mr. Lingard 2 Fyfield Close Epsom Surrey KT17 4AE

Site Address: As Above

Council: Mole Valley District Council