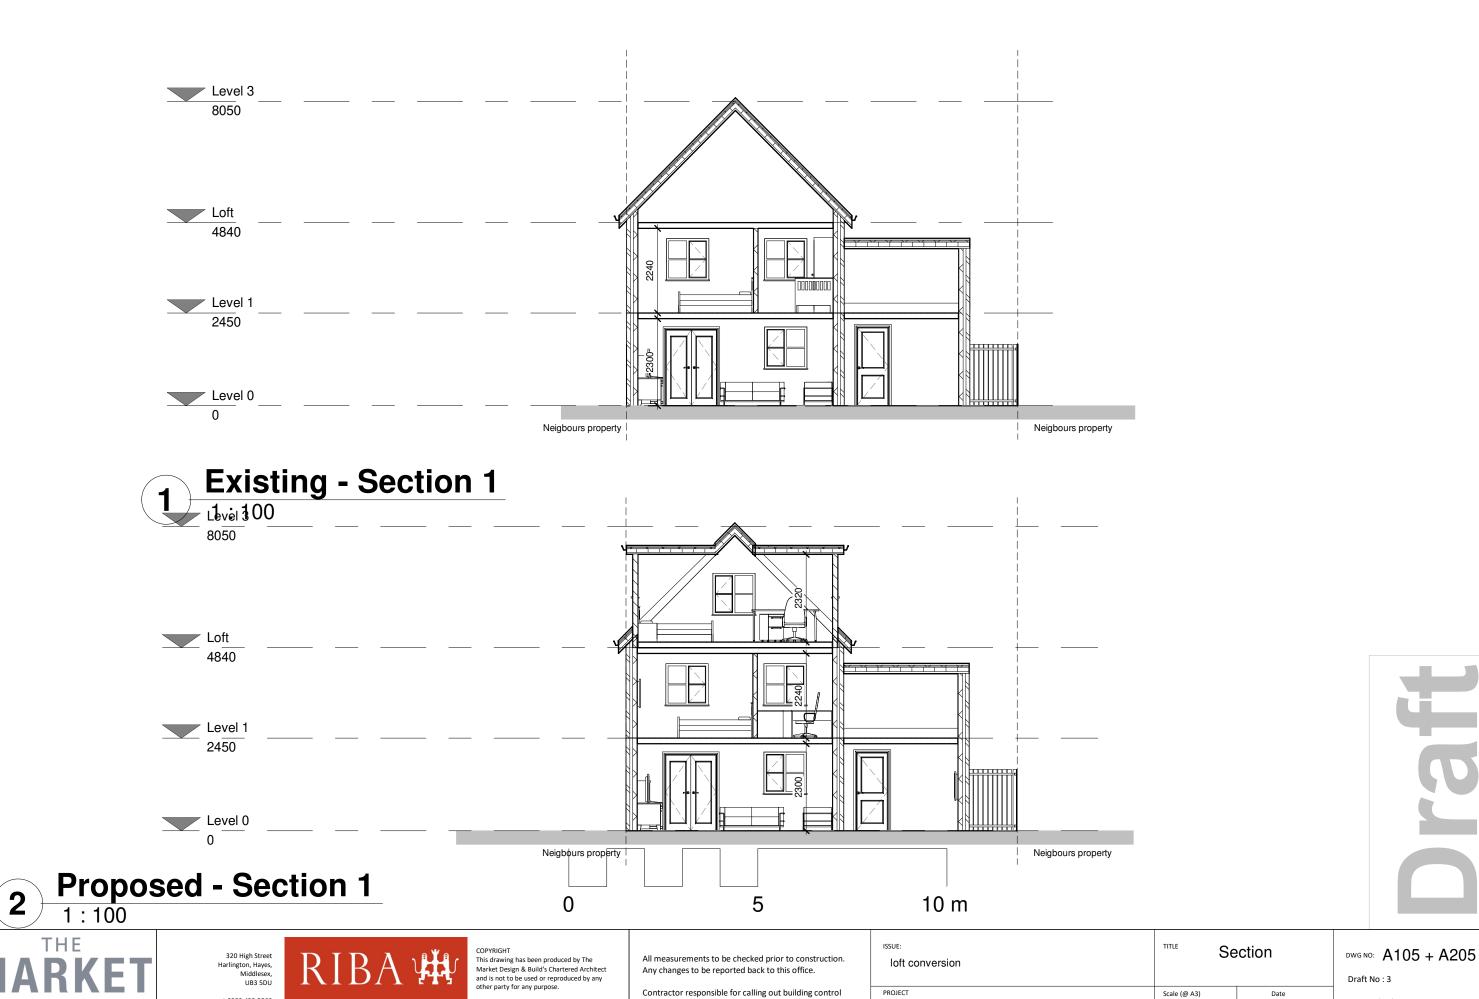

Contractor responsible for calling out building control officer as required at stages requested by council.

|  | ISSUE:  loft conversion                        | First floor  |                | DWG NO: A102 +     |
|--|------------------------------------------------|--------------|----------------|--------------------|
|  |                                                |              |                | Draft No : 3       |
|  | PROJECT                                        | Scale (@ A3) | Date           | By: Prabesh        |
|  | 11 Dana Maalaan Class Ensam Surrey KT10 OFLI   | 4 - 400      | Contombor 2020 | •                  |
|  | 11 Rona Maclean Close, Epsom, Surrey, KT19 8FU | 1:100        | September 2020 | Checked By: Stefan |