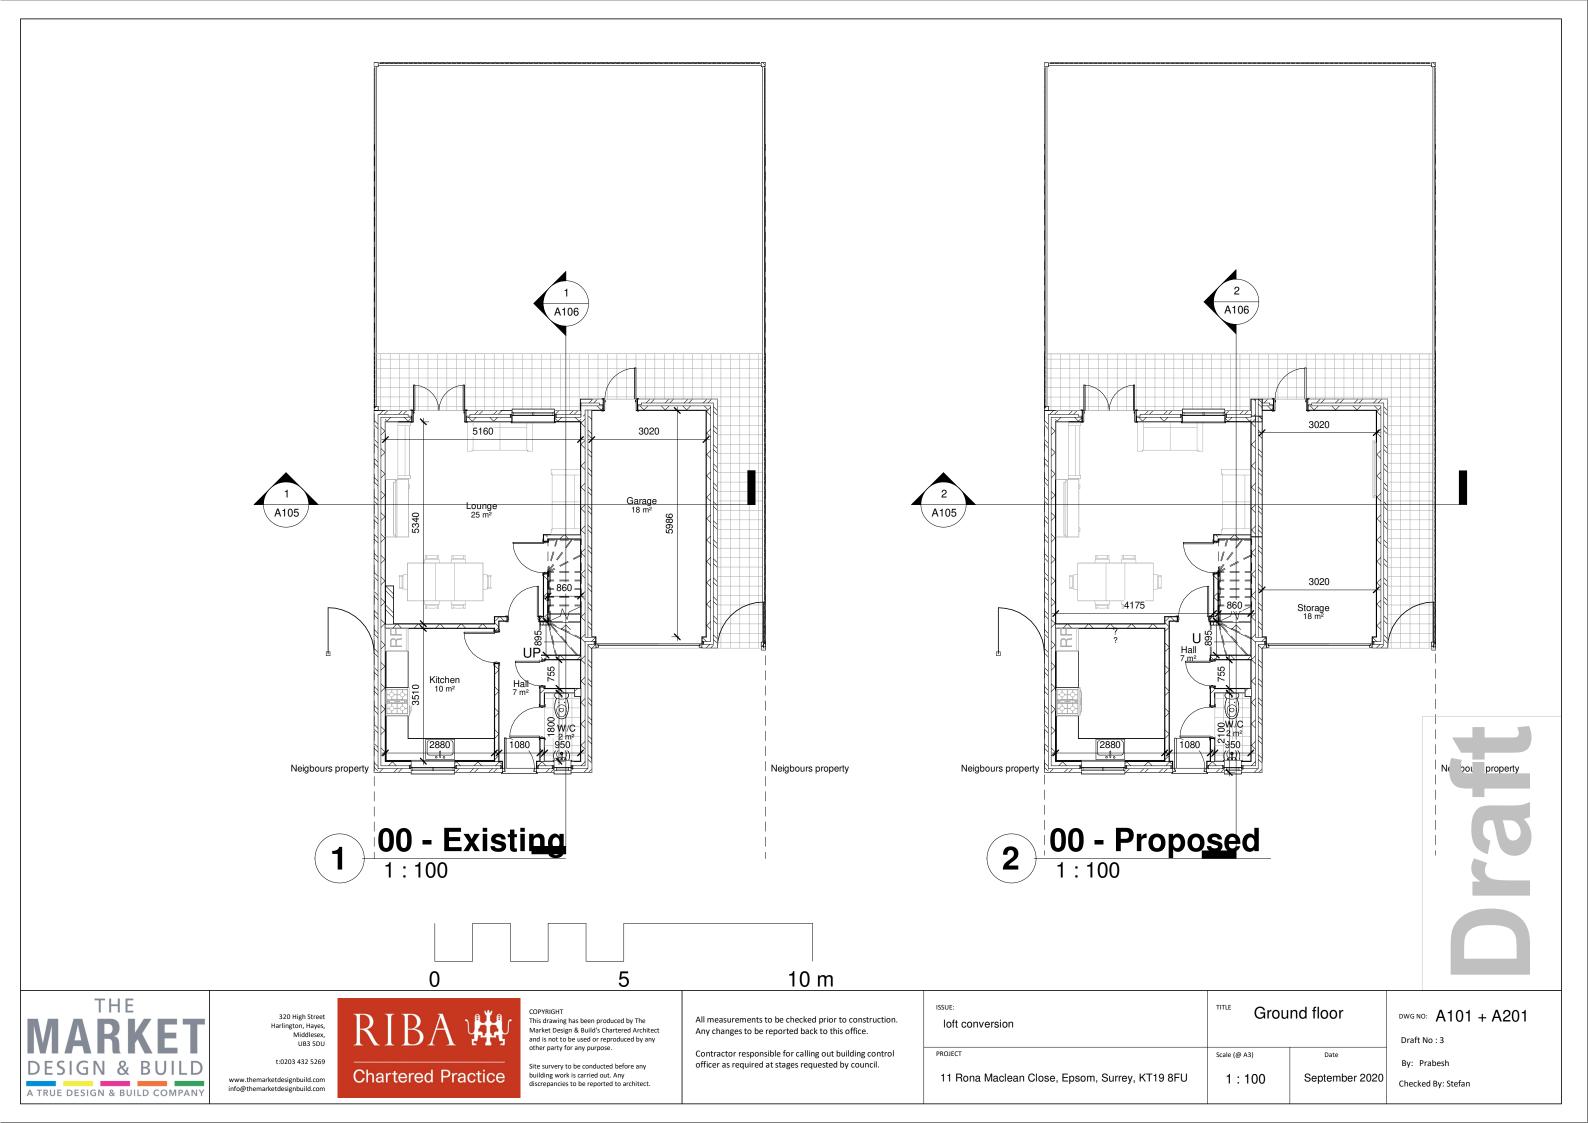

Contractor responsible for calling out building control officer as required at stages requested by council.

|  | ISSUE:  loft conversion                        | First floor  |                | DWG NO: A102 +     |
|--|------------------------------------------------|--------------|----------------|--------------------|
|  |                                                |              |                | Draft No : 3       |
|  | PROJECT                                        | Scale (@ A3) | Date           | By: Prabesh        |
|  | 11 Dana Maalaan Class Ensam Surrey KT10 OFLI   | 4 - 400      | Contombor 2020 | •                  |
|  | 11 Rona Maclean Close, Epsom, Surrey, KT19 8FU | 1:100        | September 2020 | Checked By: Stefan |