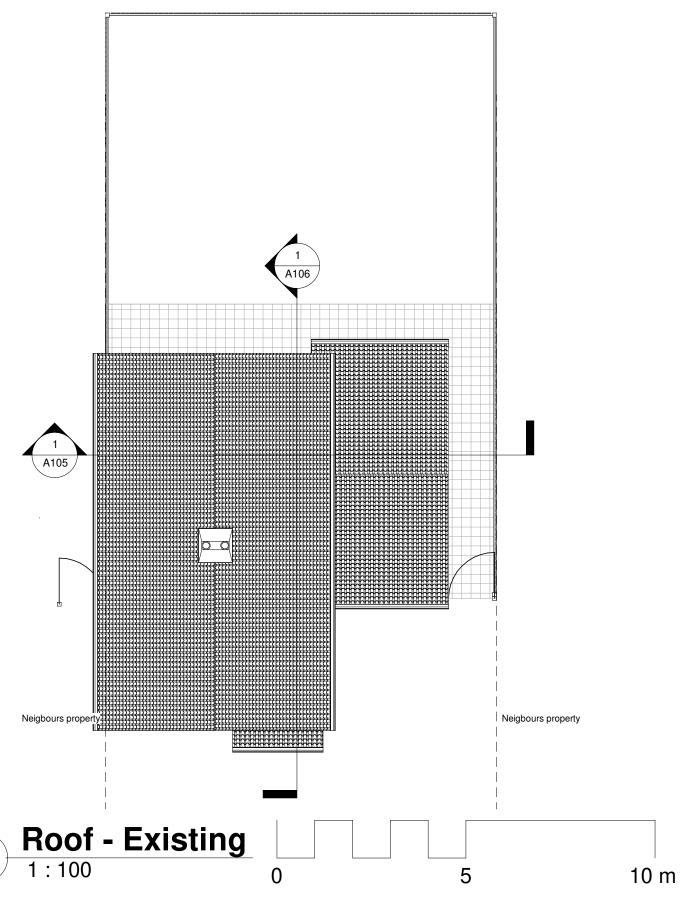

Contractor responsible for calling out building control officer as required at stages requested by council.

| ISSUE:  loft conversion                       | TITLE ROO    | of plan        | DWG NO: A104       |
|-----------------------------------------------|--------------|----------------|--------------------|
|                                               |              |                | Draft No : 3       |
| PROJECT                                       | Scale (@ A3) | Date           | By: Prabesh        |
| 1 Rona Maclean Close, Epsom, Surrey, KT19 8FU | 1:100        | September 2020 | Checked By: Stefan |