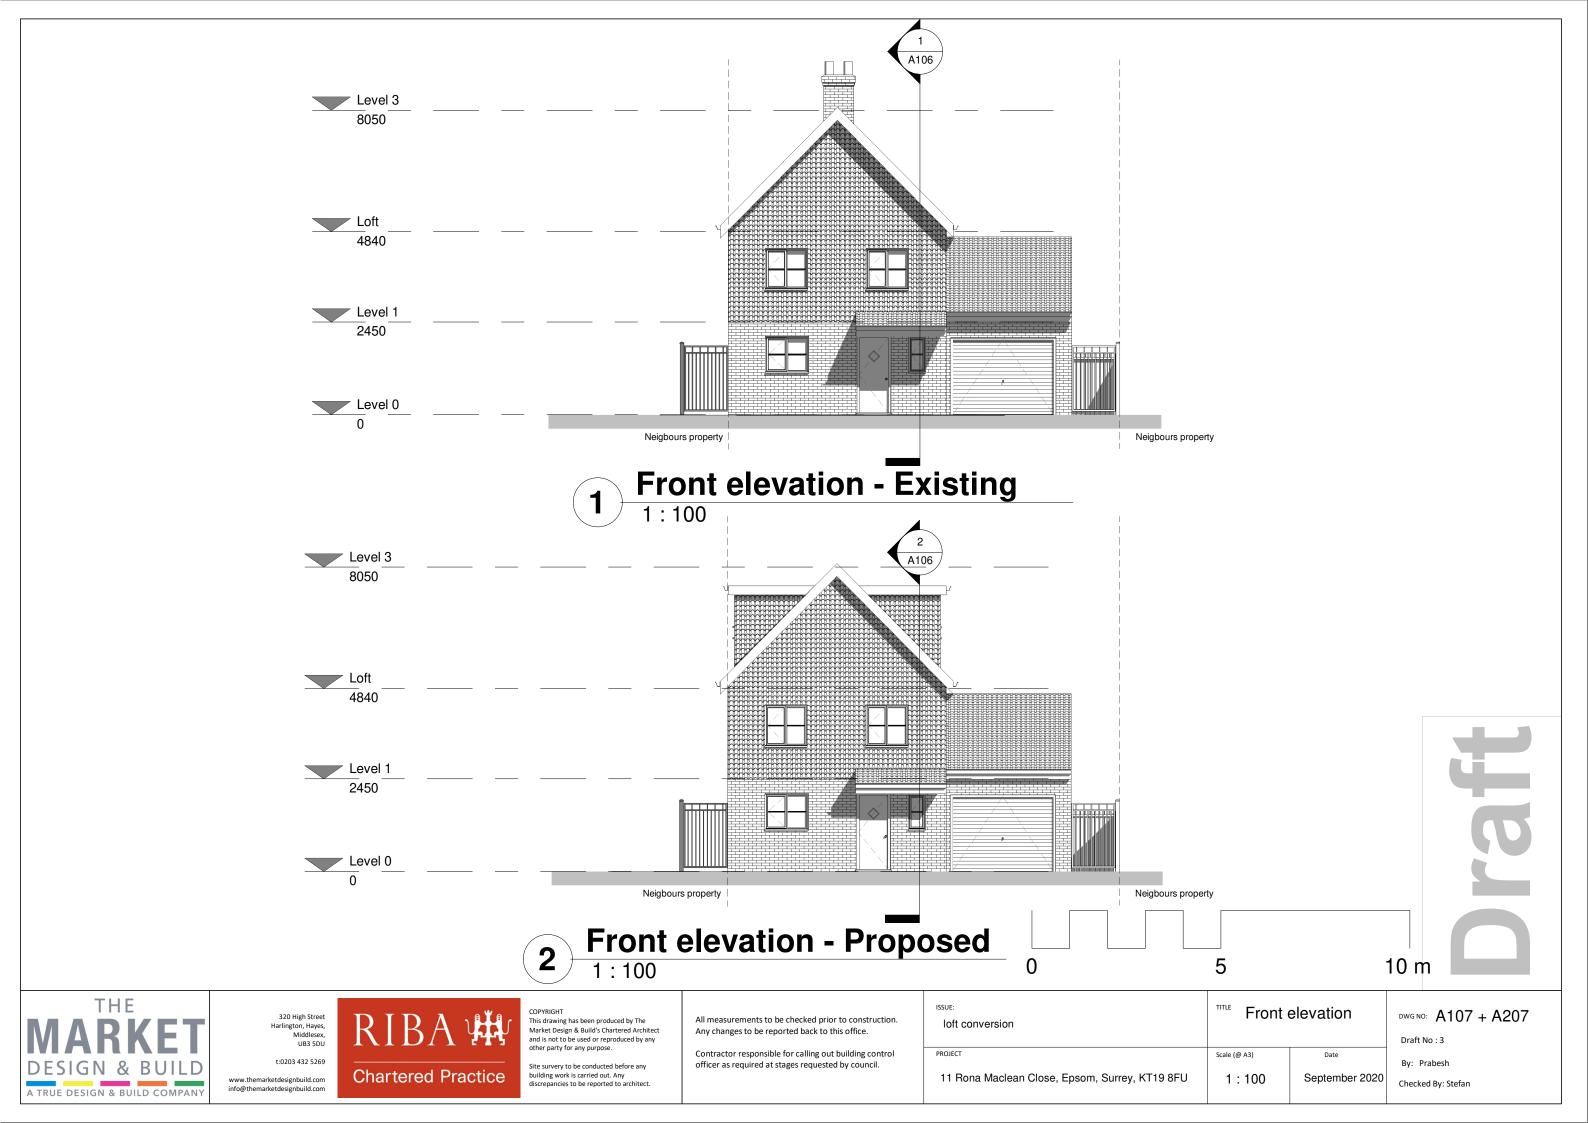

Contractor responsible for calling out building control officer as required at stages requested by council.

|  | ISSUE:  loft conversion                        | First floor  |                | DWG NO: A102 +     |
|--|------------------------------------------------|--------------|----------------|--------------------|
|  |                                                |              |                | Draft No : 3       |
|  | PROJECT                                        | Scale (@ A3) | Date           | By: Prabesh        |
|  | 11 Dana Maalaan Class Ensam Surrey KT10 OFLI   | 4 - 400      | Contombor 2020 | •                  |
|  | 11 Rona Maclean Close, Epsom, Surrey, KT19 8FU | 1:100        | September 2020 | Checked By: Stefan |