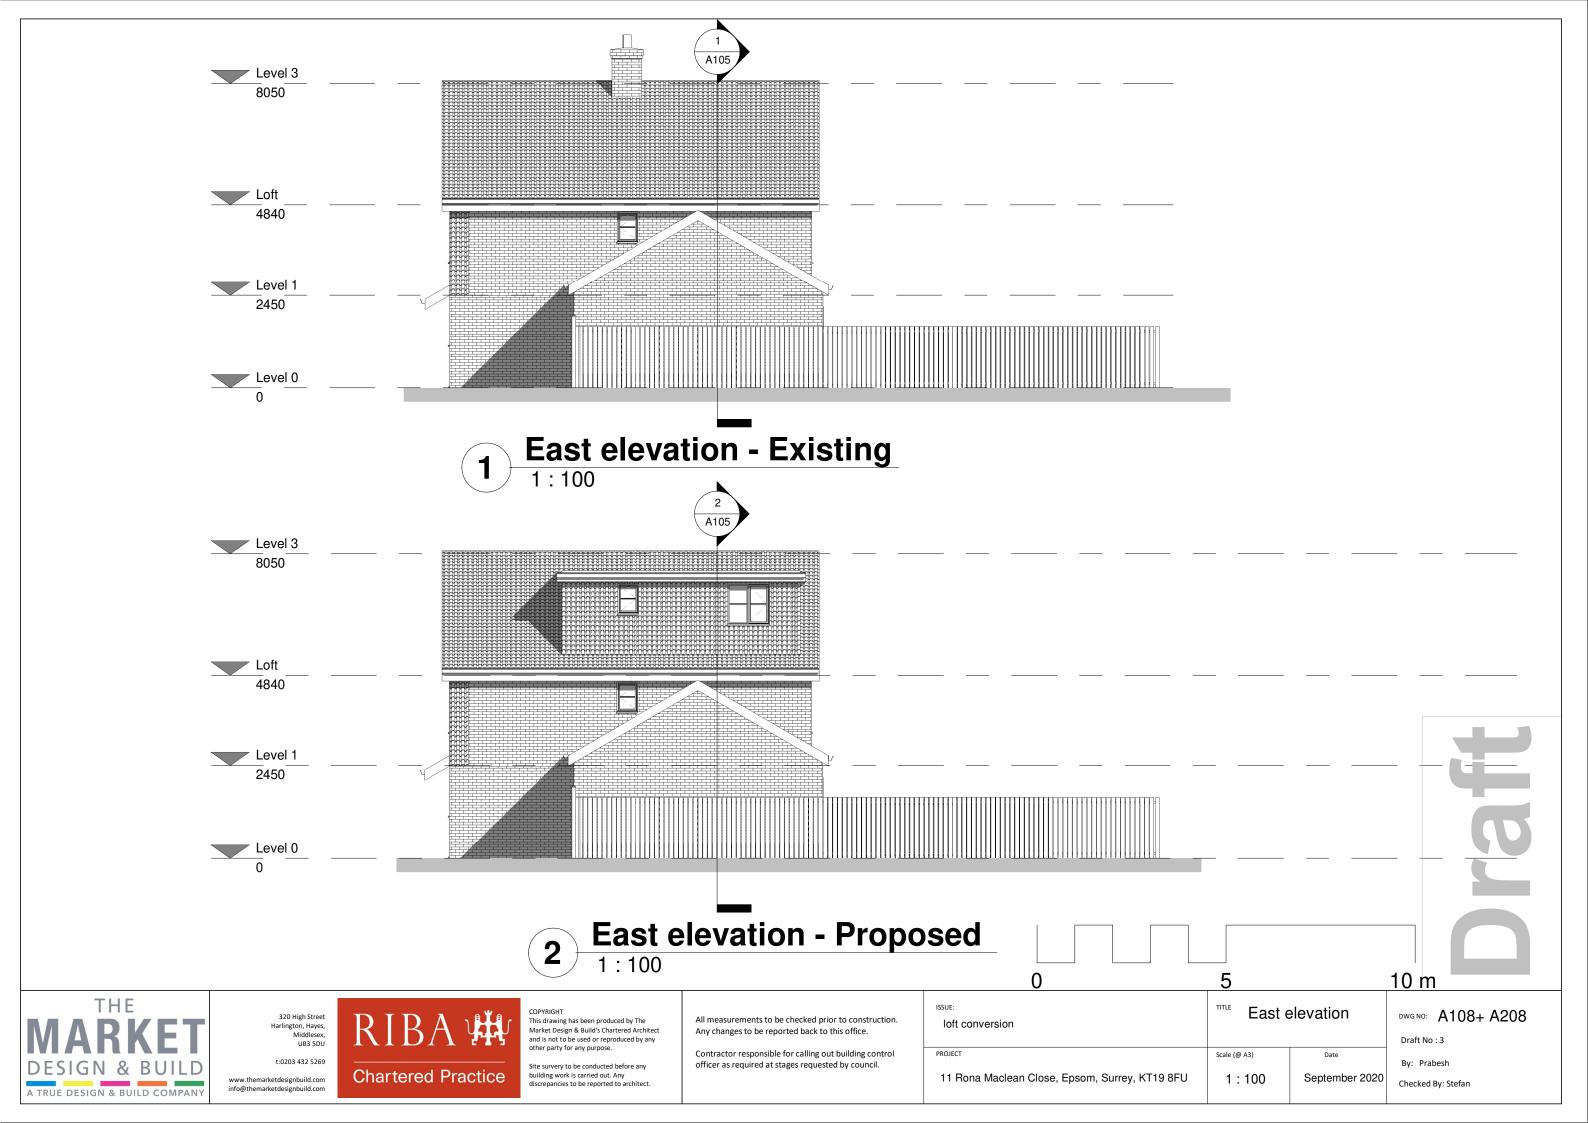

Contractor responsible for calling out building control officer as required at stages requested by council.

| ISSUE:  loft conversion                       | TITLE ROO    | of plan        | DWG NO: A104       |
|-----------------------------------------------|--------------|----------------|--------------------|
|                                               |              |                | Draft No : 3       |
| PROJECT                                       | Scale (@ A3) | Date           | By: Prabesh        |
| 1 Rona Maclean Close, Epsom, Surrey, KT19 8FU | 1:100        | September 2020 | Checked By: Stefan |