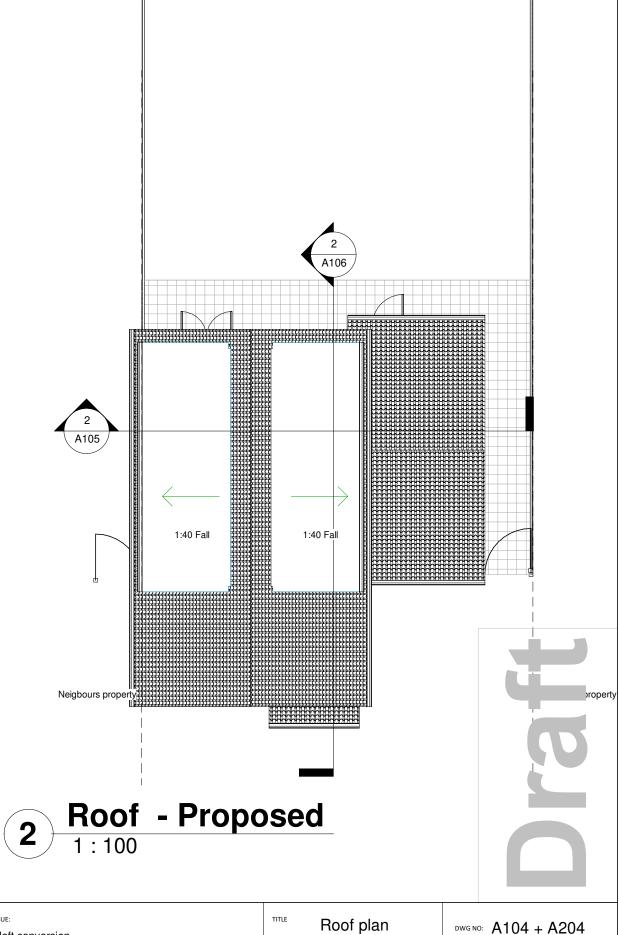

Contractor responsible for calling out building control officer as required at stages requested by council.

| ISSUE:  loft conversion                       | TITLE ROO    | of plan        | DWG NO: A104       |
|-----------------------------------------------|--------------|----------------|--------------------|
|                                               |              |                | Draft No : 3       |
| PROJECT                                       | Scale (@ A3) | Date           | By: Prabesh        |
| 1 Rona Maclean Close, Epsom, Surrey, KT19 8FU | 1:100        | September 2020 | Checked By: Stefan |