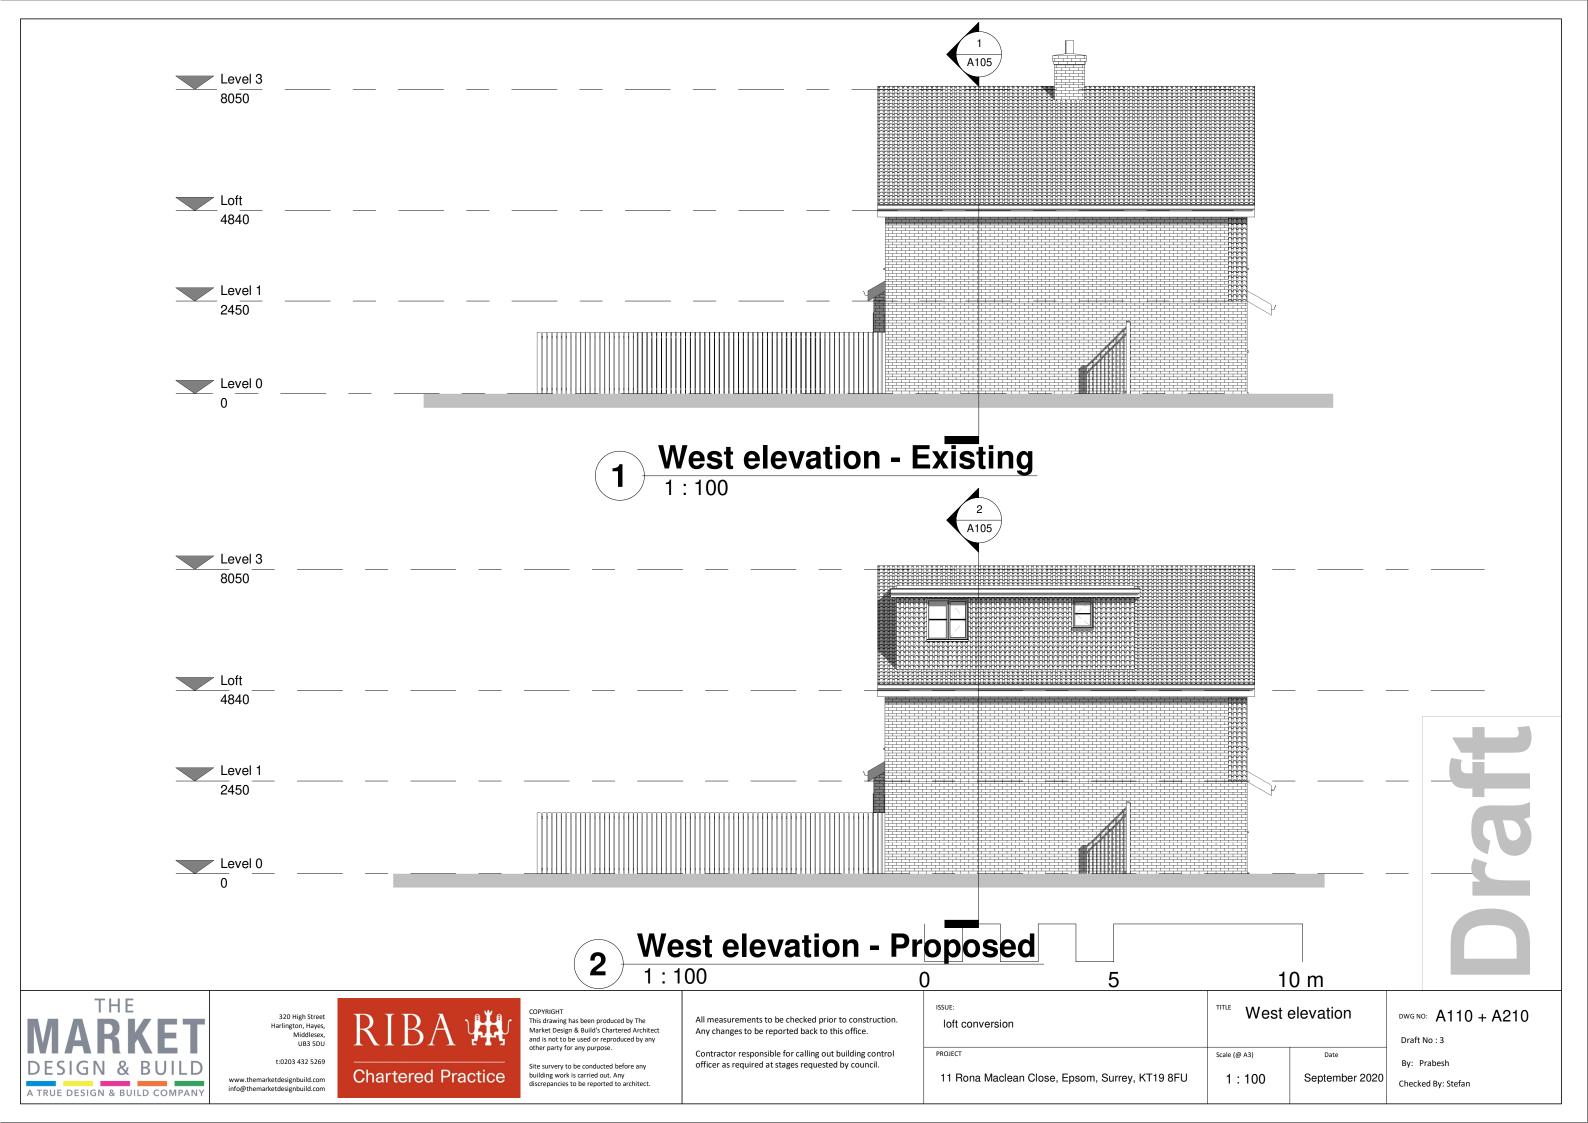

----------------------------------------------|--------------|----------------|--------------------|
|                                               |              |                | Draft No : 3       |
| PROJECT                                       | Scale (@ A3) | Date           | By: Prabesh        |
| 1 Rona Maclean Close, Epsom, Surrey, KT19 8FU | 1:100        | September 2020 | Checked By: Stefan |



officer as required at stages requested by council.

Site survery to be conducted before any building work is carried out. Any

t:0203 432 5269

www.themarketdesignbuild.com info@themarketdesignbuild.com

A TRUE DESIGN & BUILD COMPANY

**Chartered Practice** 

By: Prabesh

Checked By: Stefan

September 2020

Scale (@ A3)

1:100

11 Rona Maclean Close, Epsom, Surrey, KT19 8FU