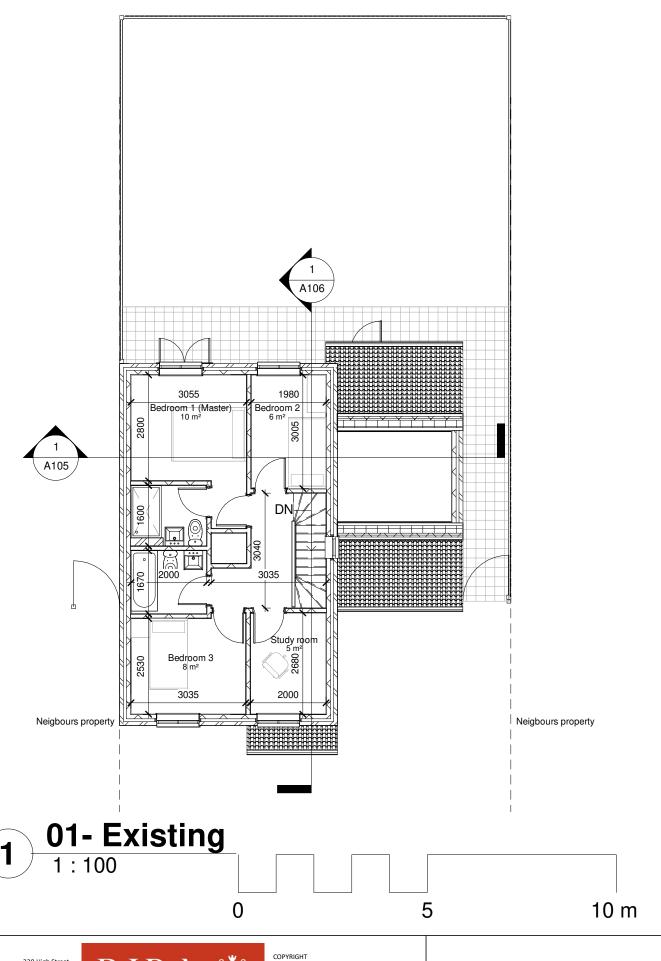

320 High Street Harlington, Hayes, Middlesex, UB3 5DU

t:0203 432 5269

www.themarketdesignbuild.com info@themarketdesignbuild.com

RIBA \*\*\*
Chartered Practice

This drawing has been produced by The Market Design & Build's Chartered Architect and is not to be used or reproduced by any other party for any purpose.

Site survery to be conducted before any building work is carried out. Any discrepancies to be reported to architect.

All measurements to be checked prior to construction. Any changes to be reported back to this office.

Contractor responsible for calling out building control officer as required at stages requested by council.

|  | ISSUE:  loft conversion                        | First floor  |                | DWG NO: A102 +     |
|--|----------------------------------