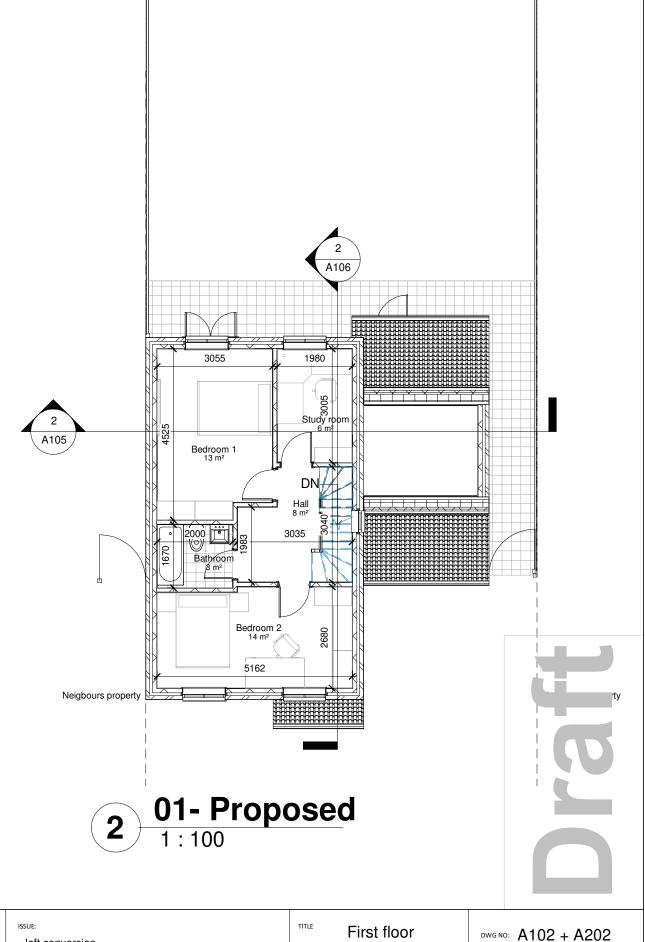

Contractor responsible for calling out building control officer as required at stages requested by council.

|  | ISSUE:  loft conversion                        | First floor  |                | DWG NO: A102 +     |
|--|------------------------------------------------|--------------|----------------|--------------------|
|  |                                                |              |                | Draft No : 3       |
|  | PROJECT                                        | Scale (@ A3) | Date           | By: Prabesh        |
|  | 11 Dana Maalaan Class Ensam Surrey KT10 OFLI   | 4 - 400      | Contombor 2020 | •                  |
|  | 11 Rona Maclean Close, Epsom, Surrey, KT19 8FU | 1:100        | September 2020 | Checked By: Stefan |