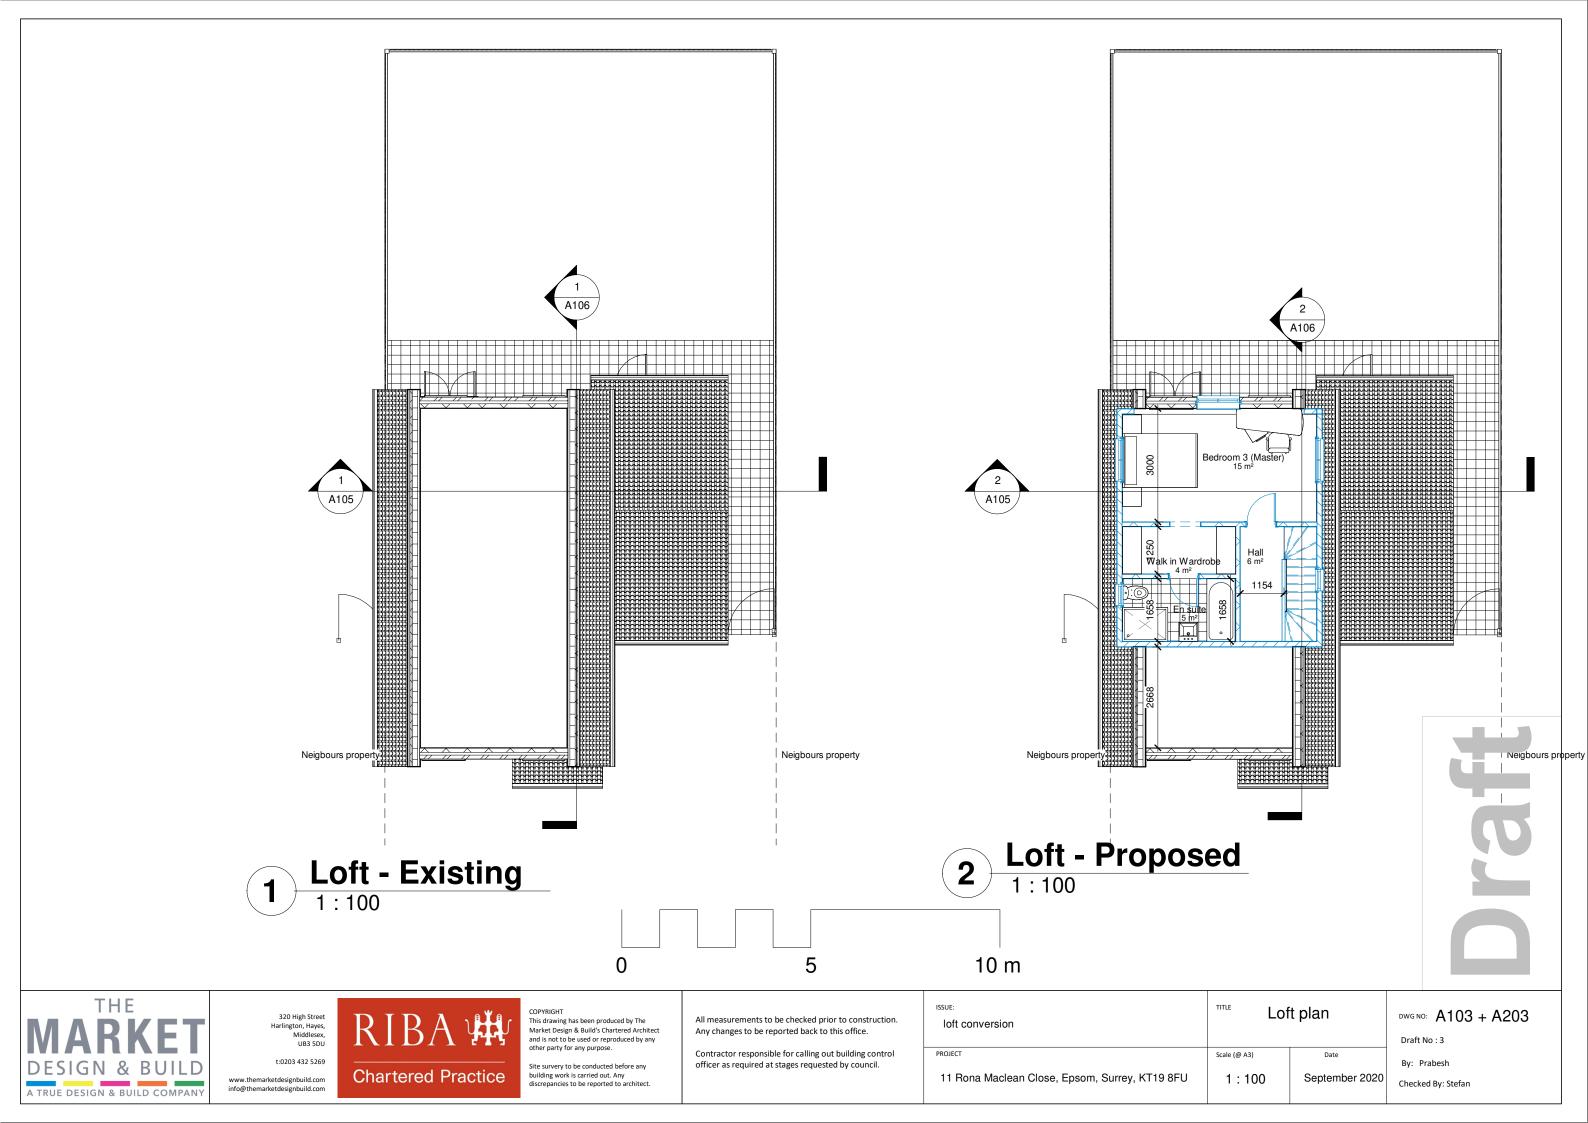

Contractor responsible for calling out building control officer as required at stages requested by council.

| ISSUE:  loft conversion                       | TITLE ROO    | of plan        | DWG NO: A104       |
|-----------------------------------------------|--------------|----------------|--------------------|
|                                               |              |                | Draft No : 3       |
| PROJECT                                       | Scale (@ A3) | Date           | By: Prabesh        |
| 1 Rona Maclean Close, Epsom, Surrey, KT19 8FU | 1:100        | September 2020 | Checked By: Stefan |