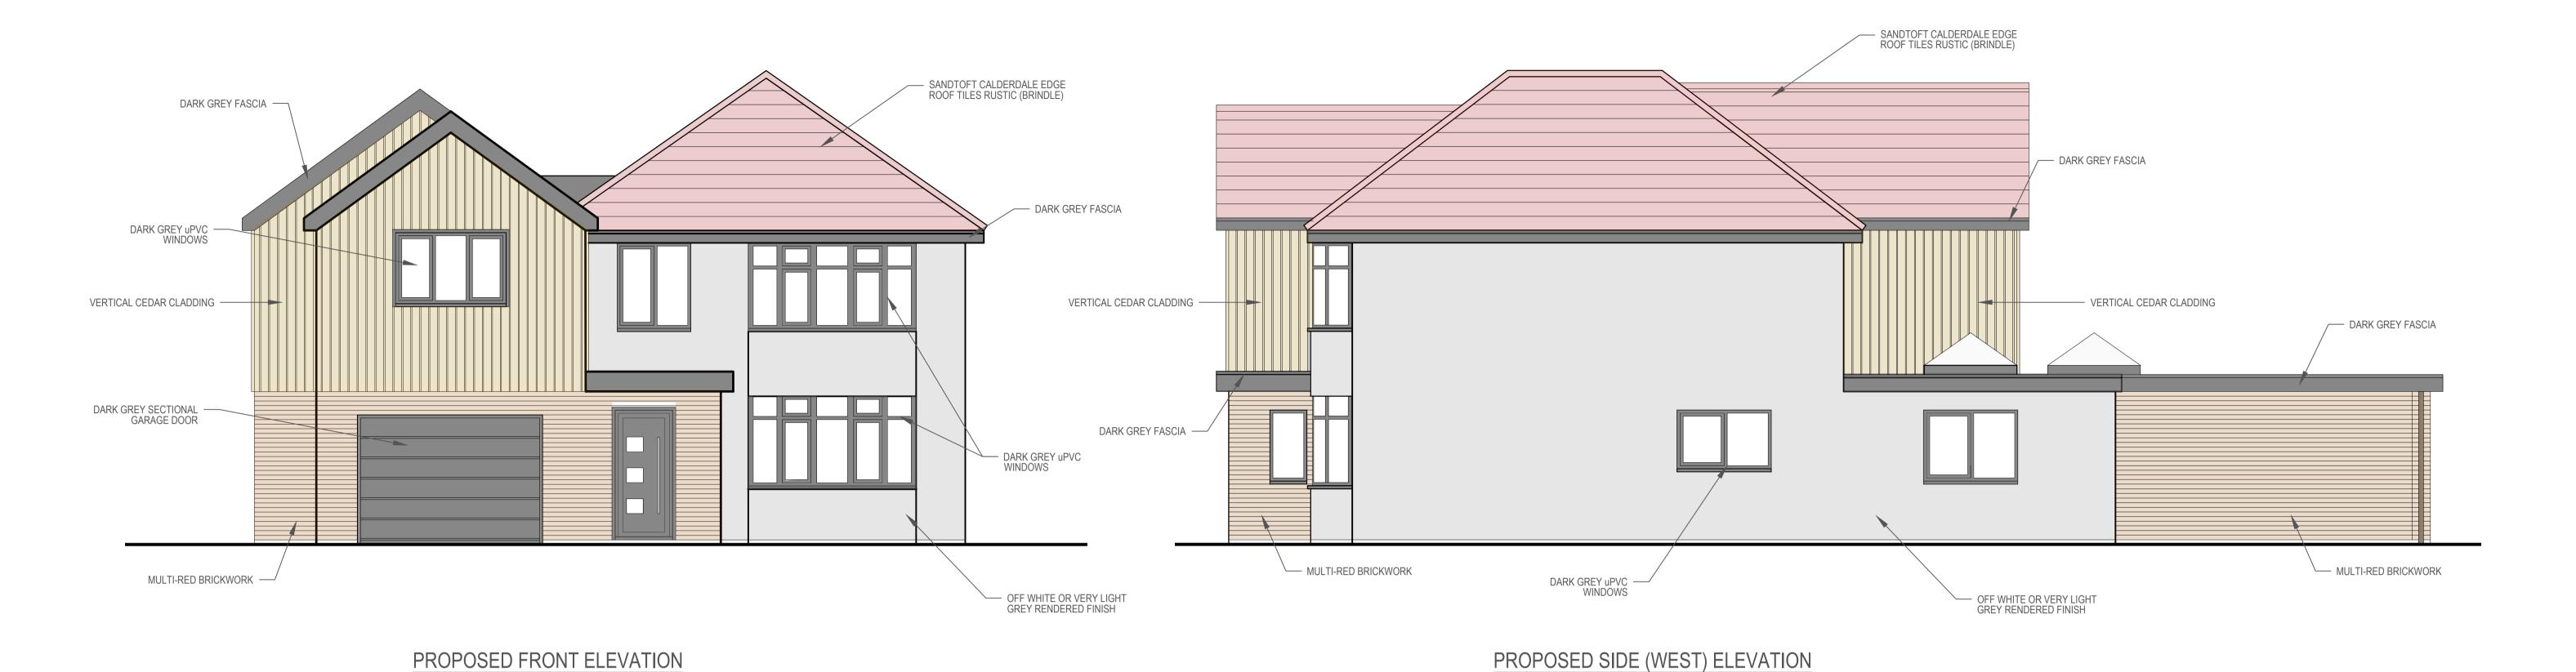

7 WHEATLEY DRIVE, KING'S LYNN, NORFOLK, PE30 3QQ.

- PLANNING

- BUILDING REGULATIONS - STRUCTURAL ENGINEERING

- SCAFFOLD DESIGN & INSPECTIO

PROPOSED ELEVATIONS

2106007-04 P5

In House Design
The Ashes, Elsing Road
Lyng, Norfolk, NR9 5RR.

w: www.in-house-design.co.uk e: rob@in-house-design.co.uk t: 01603 558240

In House Design is a trading name of BEETENSON HOWARD LTD

**MR & MRS EASEY** 

**PLANNING** 

SCALE 1:50 AT A1

PROPOSED SIDE (EAST) ELEVATION