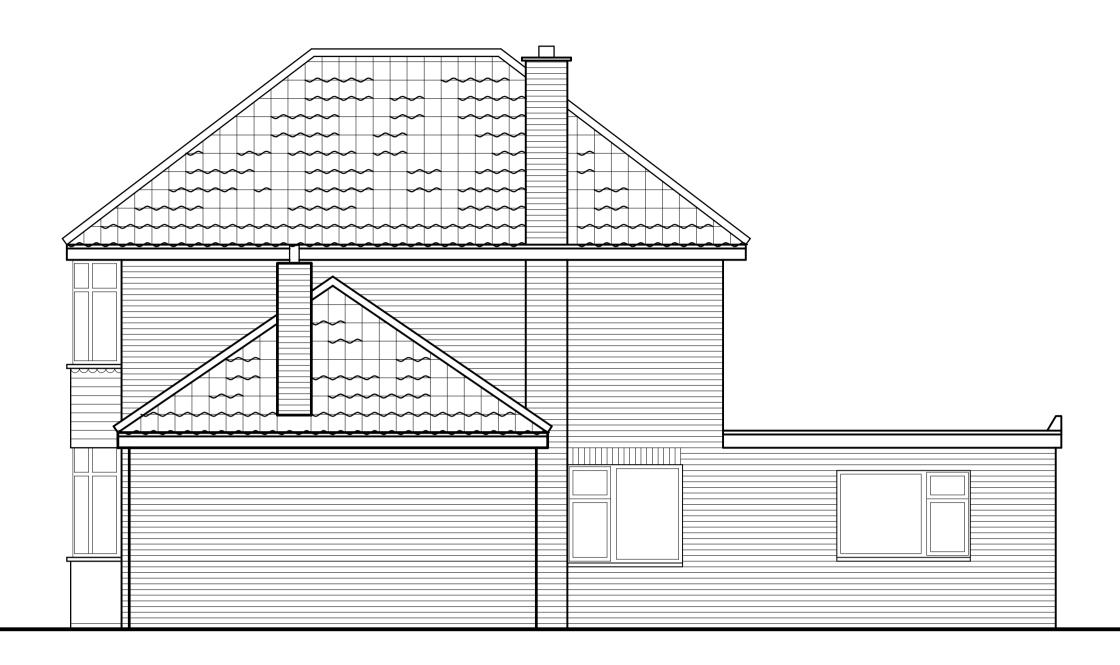

EXISTING FRONT ELEVATION SCALE 1:50 AT A1



EXISTING REAR ELEVATION SCALE 1:50 AT A1



## EXISTING SIDE (WEST) ELEVATION SCALE 1:50 AT A1



## EXISTING SIDE (EAST) ELEVATION SCALE 1:50 AT A1

| PROJECT<br>7 WHEATLEY DRIVE,<br>KING'S LYNN, NORFOLK, PE30 3QQ.                                    | CLIENT<br>MR & MRS EASEY |                                                                                                                                                                                                                         | DWG No. 2106007-02 | REVISION<br><b>P1</b> |
|----------------------------------------------------------------------------------------------------|--------------------------|--------------------------------------------------------------------------------------------------------------------------------------------------------------------------