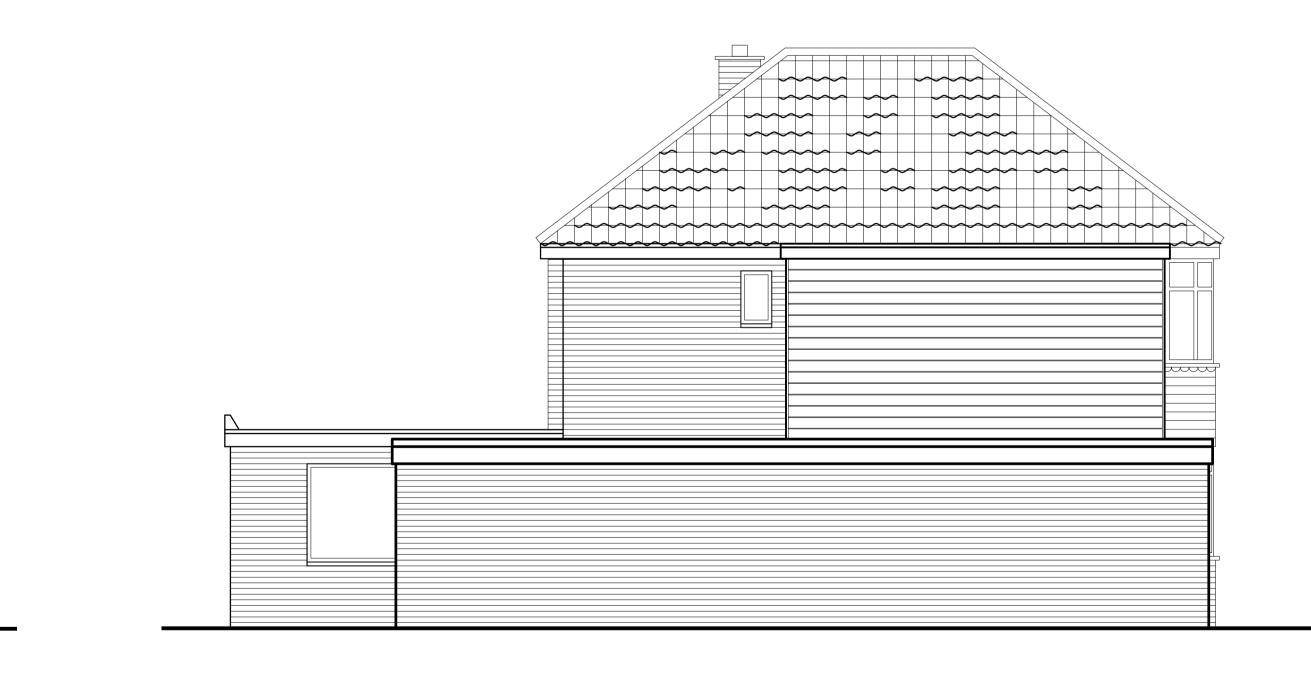

## EXISTING SIDE (EAST) ELEVATION SCALE 1:50 AT A1

| PROJECT<br>7 WHEATLEY DRIVE,<br>KING'S LYNN, NORFOLK, PE30 3QQ.                                    | CLIENT<br>MR & MRS EASEY |                                                                                                                                                                                                                         | DWG No. 2106007-02 | REVISION<br><b>P1</b> |
|----------------------------------------------------------------------------------------------------|--------------------------|-------------------------------------------------------------------------------------------------------------------------------------------------------------------------------------------------------------------------|--------------------|-----------------------|
| DRAWING<br>EXISTING ELEVATIONS                                                                     | DISCIPLINE               |                                                                                                                                                                                                                         |                    |                       |
| - PLANNING<br>- BUILDING REGULATIONS<br>- STRUCTURAL ENGINEERING<br>- SCAFFOLD DESIGN & INSPECTION |                          | In House Design<br>The Ashes, Elsing Road<br>Lyng, Norfolk, NR9 5RR.<br>w: www.in-house-design.co.uk<br>e: rob@in-house-design.co.uk<br>t: 01603 558240<br>In House Design is a trading name of<br>BEETENSON HOWARD LTD |                    |                       |