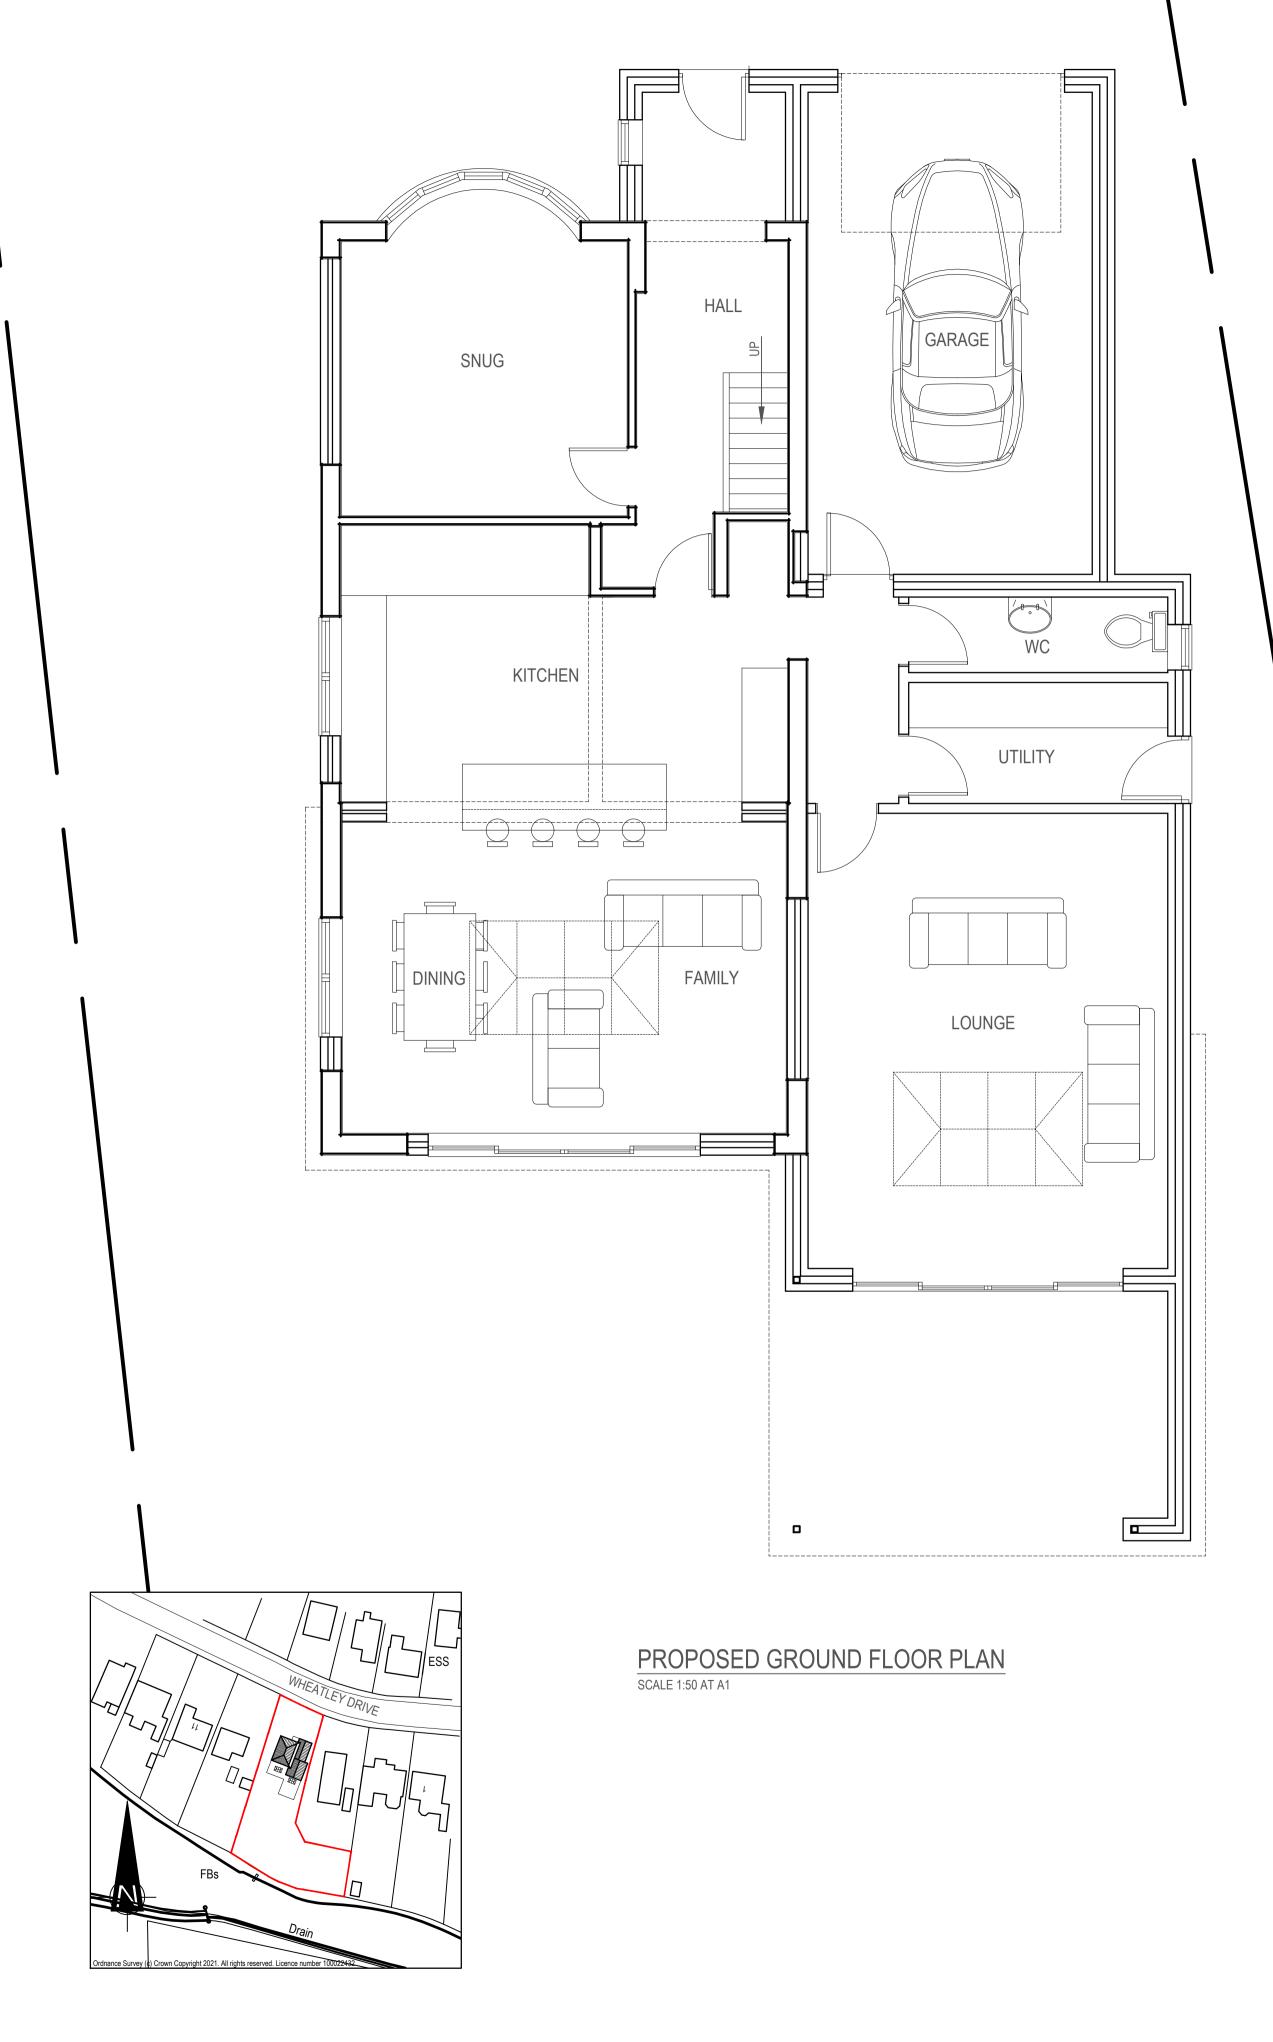

PROPOSED SITE LOCATION PLAN SCALE 1:1250 AT A1



## PROPOSED FIRST FLOOR PLAN SCALE 1:50 AT A1

FLOOR AND SITE LEVELS TO REMAIN THE SAME AS EXISTING



| PROJECT<br>7 WHEATLEY DRIVE,<br>KING'S LYNN, NORFOLK, PE30 3QQ. | CLIENT<br>MR & MRS EASEY |                                                        | DWG No. 2106007-03                                                                                                                                                  | REVISION<br><b>P5</b>       |
|-----------------------------------------------------------------|--------------------------|--------------------------------------------------------|--------------------------------------------------------------------------------------------------------------------------------------------------