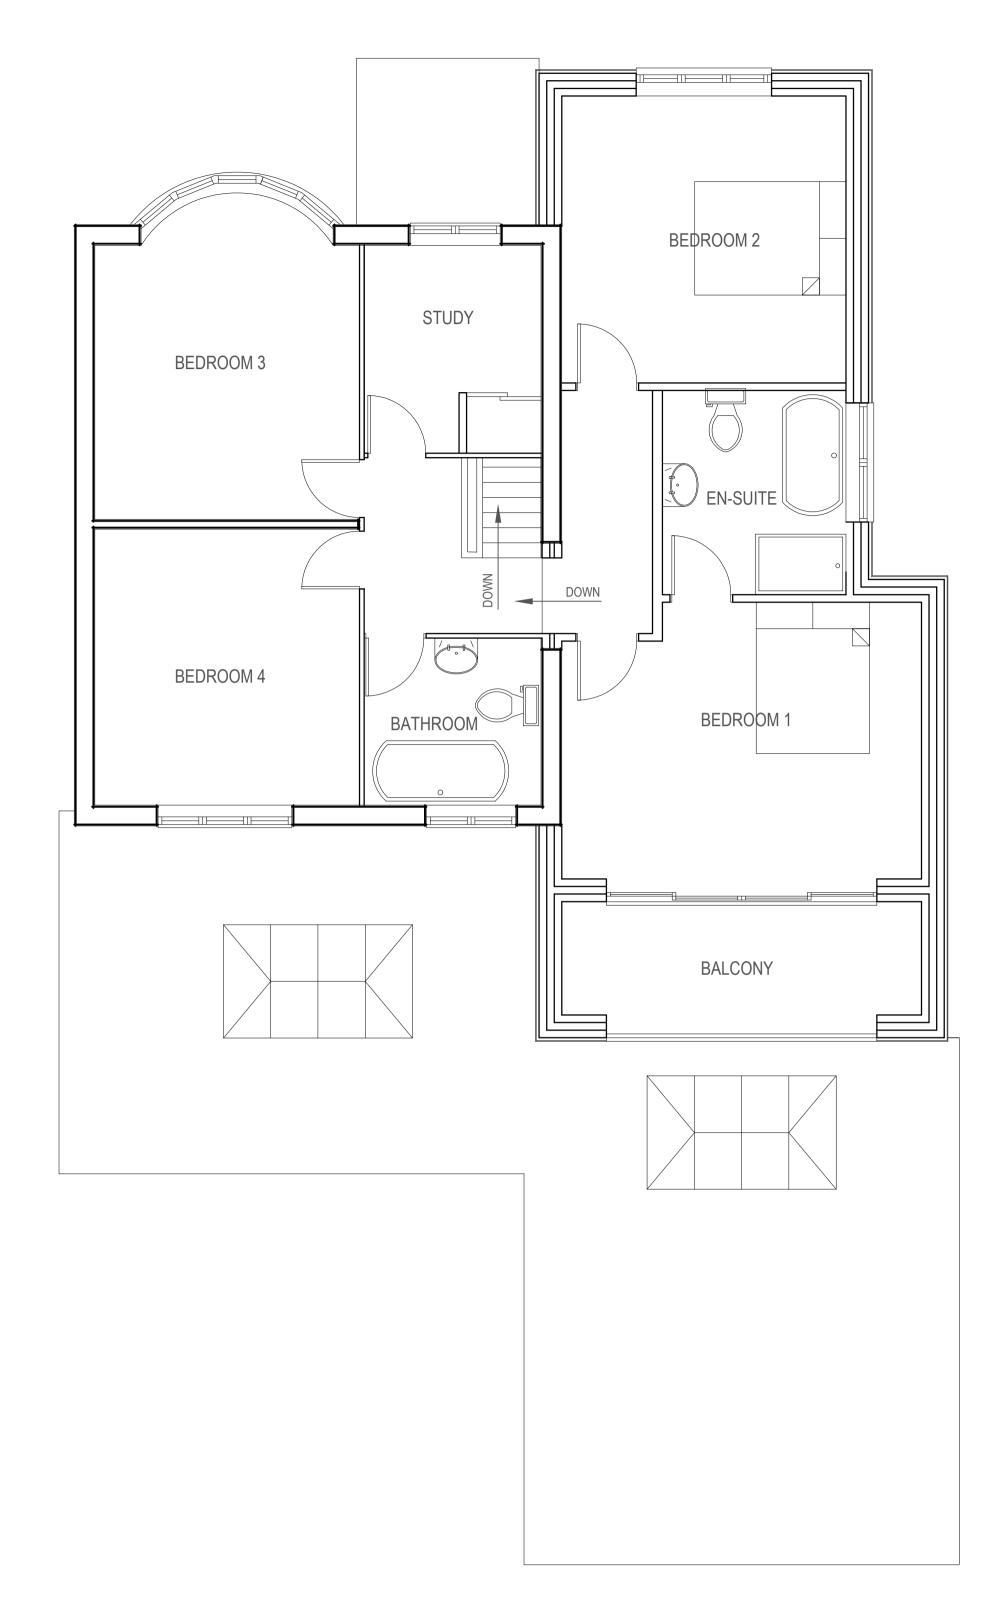

## PROPOSED FIRST FLOOR PLAN SCALE 1:50 AT A1

FLOOR AND SITE LEVELS TO REMAIN THE SAME AS EXISTING

| PROJECT<br>7 WHEATLEY DRIVE,<br>KING'S LYNN, NORFOLK, PE30 3QQ. | CLIENT<br>MR & MRS EASEY |                                                        | DWG No. 2106007-03                                                                                                                                                  | REVISION<br><b>P5</b>       |
|-----------------------------------------------------------------|--------------------------|--------------------------------------------------------|---------------------------------------------------------------------------------------------------------------------------------------------------------------------|-----------------------------|
| DRAWING<br>PROPOSED FLOOR PLANS                                 | DISCIPLINE               |                                                        |                                                                                                                                                                     |                             |
| - PLANNING<br>- BUILDING REC<br>- STRUCTURAL E<br>- SCAFFOLD DE |                          | The A<br>Lyng<br>w: ww<br>e: rob(<br>t: 0160<br>In Hor | Duse Design<br>Ashes, Elsing Roa<br>, Norfolk, NR9 5Rl<br>w.in-house-design.co.u<br>@in-house-design.co.u<br>3 558240<br>use Design is a trading<br>ENSON HOWARD LT | R.<br>uk<br>ik<br>g name of |