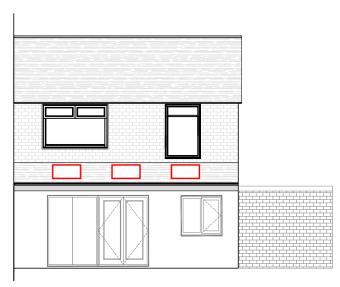

Existing Front Elevation

Existing Rear Elevation

Proposed Front Elevation

Proposed Rear Elevation

- All interior dimensions including celling heights are taken to and from finished surfaces unless stated otherwise.
  All levels and dimensions must be checked on site.
  For any discrepencies with the information depicted in his drawing please contact Site/Project Manager.
  Responsibility cannot be accepted or alterations made to this drawing without prior permission from Architectural Technologist (Victor).
  These are planning drawings and room layout guidelines. They should not be used as a set of construction drawings.