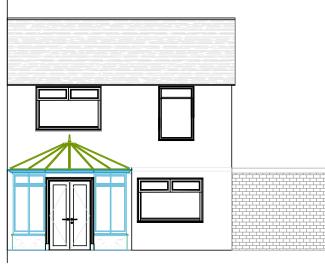

Existing Front Elevation

Existing Rear Elevation

Proposed Front Elevation

Proposed Rear Elevation

- All interior dimensions including celling heights are taken to and from finished surfaces unless stated otherwise.
  All levels and dimensions must be checked on site.
  For any discrepencies with the information depicted in his drawing please contact Site/Project Manager.
  Responsibility cannot be accepted or alterations made to this drawing without prior permission from Architectural Technologist (Victor).
  These are planning drawings and room layout guidelines. They should not be used as a set of construction drawings.