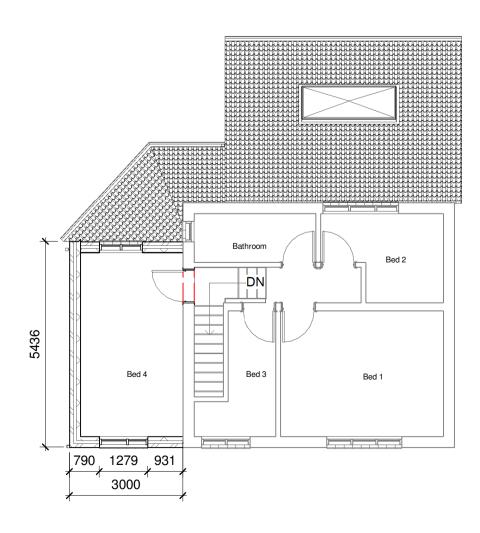

Proposed First Floor

Proposed North Elevation

Proposed East Elevation

Proposed South Elevation

Propsed West Elevation

Proposed Front & Side 3D

Proposed Rear & Side 3D

| Rev | Description           | Date     |  |
|-----|-----------------------|----------|--|
| P01 | Prepared for planning | 10.09.21 |  |
|     |                       |          |  |
|     |                       |          |  |
|     |                       |          |  |
|     |                       |          |  |
|     |                       |          |  |
|     |                       |          |  |
|     |                       |          |  |
|     |                       |          |  |
|     |                       |          |  |
|     |                       |          |  |
|     |                       |          |  |
|     |                       |          |  |

## 17 DENNISON AVENUE WITHINGTON MCR M20 IAE

TITLE

PROPOSED FLOOR PLANS AND ELEVATIONS