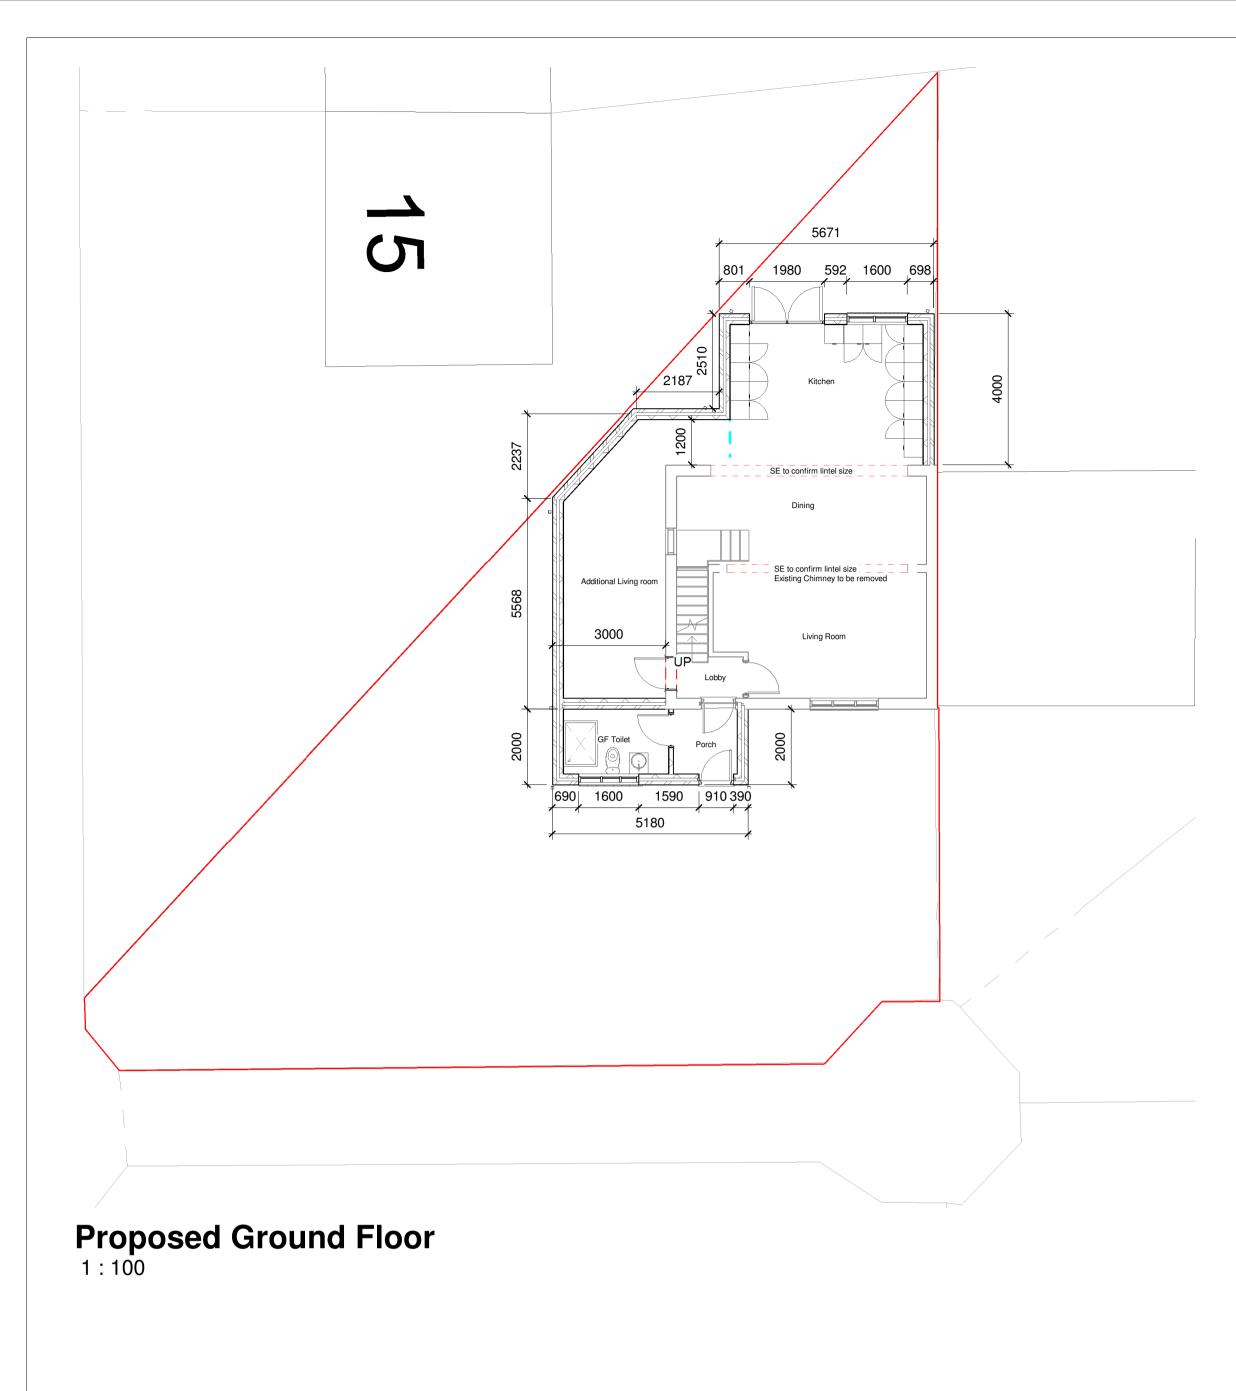

Proposed First Floor

Proposed North Elevation

Proposed East Elevation

Proposed South Elevation

Propsed West Elevation

Proposed Front & Side 3D

Proposed Rear & Side 3D

| Rev | Description           | Date     |  |
|-----|-----------------------|----------|--|
| P01 | Prepared for planning | 10.09.21 |  |
|     |                       |          |  |
|     |                       |          |  |
|     |                       |          |  |
|     |                       |          |  |
|     |                       |          |  |
|     |                       |          |  |
|     |                       |          |  |
|     |                       |          |  |
|     |                       |          |  |
|     |                       |          |  |
|     |                       |          |  |
|     |                       |          |  |

## 17 DENNISON AVENUE WITHINGTON MCR M20 IAE

TITLE

PROPOSED FLOOR PLANS AND ELEVATIONS