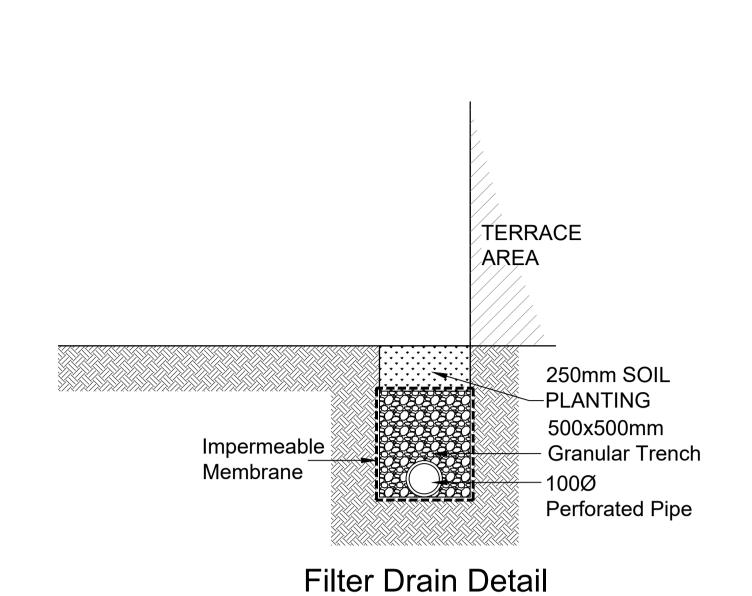

### PERMEABLE PAVING AND HARDSCAPE STORAGE DETAIL

150mm PERFORATED DISTRIBUTION PIPE