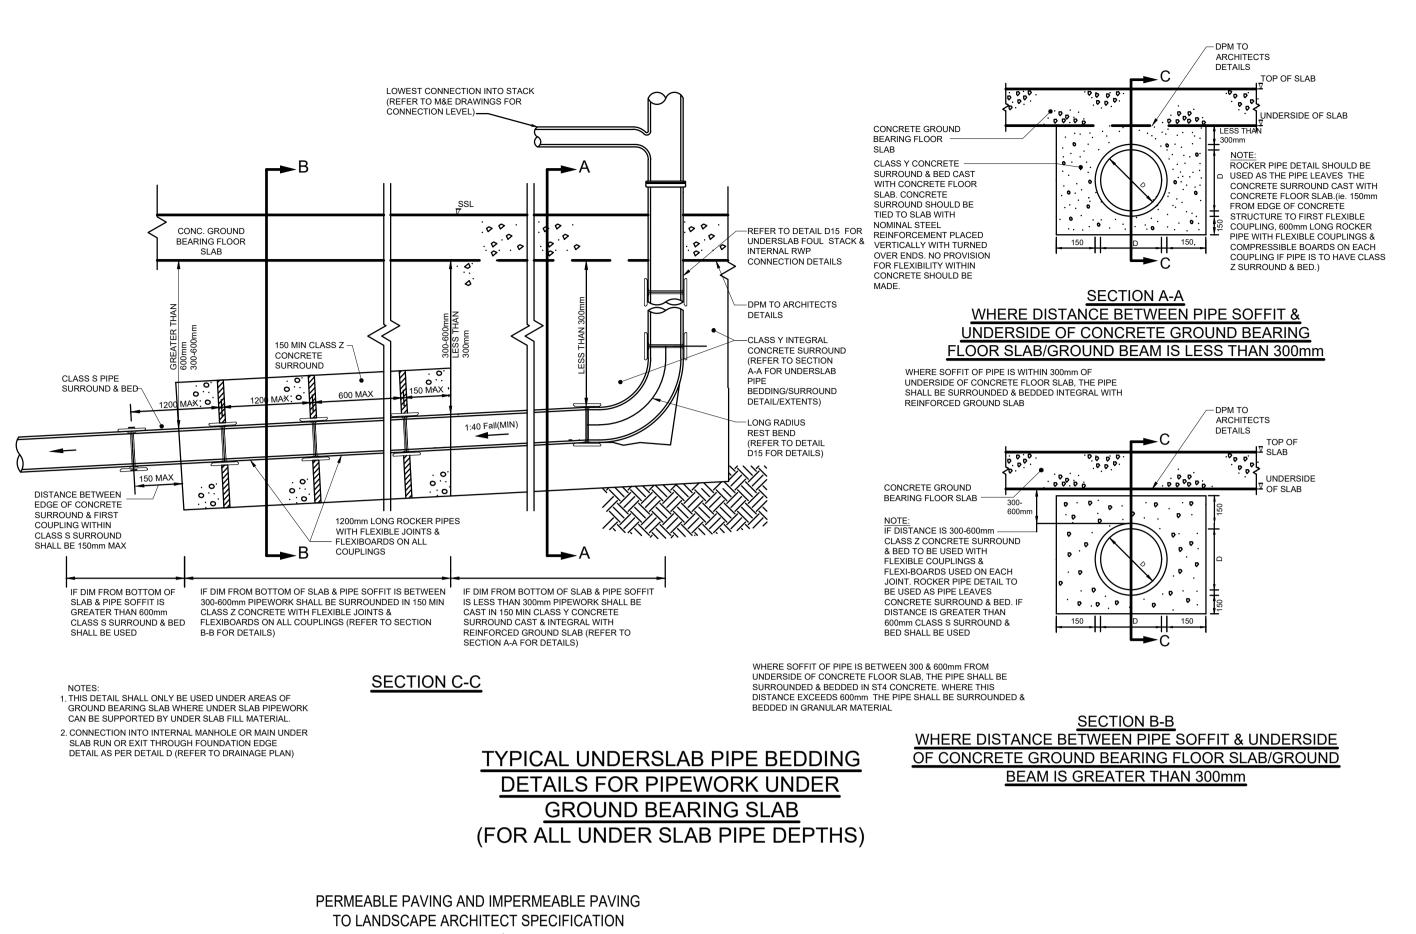

### PERMEABLE PAVING AND HARDSCAPE STORAGE DETAIL

150mm PERFORATED DISTRIBUTION PIPE