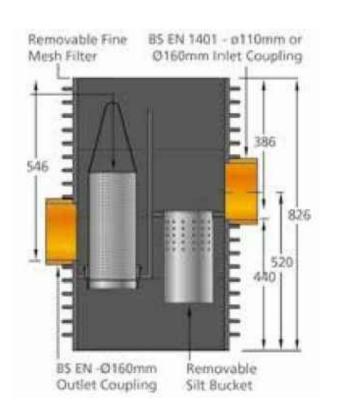

N WATER PIPE (TO ARCHITECT'S SPECIFICATION) RODDING ACCESS FITTING (BY HEPWORTH OR EQUIVALENT APPROVED) ADAPTOR BETWEEN PLASTIC RAIN WATER PIPE & UNDERGROUND CLAY PIPEWORK (BY HEPWORTH OR EQUIVALENT APPROVED) SHORT LENGTH OF PIPE CUT REFER TO ARCHITECTURAL AND STRUCTURAL DRAWINGS BUILDING AND FOUNDATION CONNECTION INTO MANHOLE OR MAIN RUN SHORT LENGTH OF PIPE PLAN) MIN 600mm LONG LONG RADIUS REST ROCKER PIPE WITH FLEXIBLE COUPLINGS MIN 150mm ST2 CONC. 1.ALL CONNECTIONS OUT OF RAIN BASE & SURROUND TO REST BEND WATER PIPE CONNECTION TO HAVE CLASS Z CONC. SURROUND WITH FLEXIBLE COUPLINGS & FLEXIBOARDS ON ALL COUPLINGS WHERE COVER TO PIPE SOFFIT IS EQUAL TO OR LESS TYPICAL RODDABLE THAN 900mm UNDER MEDIUM/LIGHT VEHICULAR AREAS & EQUAL TO OR RAIN WATER PIPE CONNECTION NON-VEHICULAR AREAS.







### SILT TRAP CHAMBER DETAIL



## ATTENUATION TANK DETAIL

# PROPOSED DEVELOPMENT **SLATE WHARF** CASTLEFIELD FOR PRESTBURY ESTATES LTD

Drawing No.: N.T.S Scale: <sup>c</sup> 13955/32-P2 MDS Drawn by: PRELIMINARY Aug '21

BELOW GROUND DRAINAGE DETAILS SHEET 2

## NORTHERN STRUCTURAL **SERVICES**

1, Prestbury Road Macclesfield Cheshire SK10 1AU Tel: 01625 425243 Fax: 01625 429714 www.northernstructuralservices.co.uk