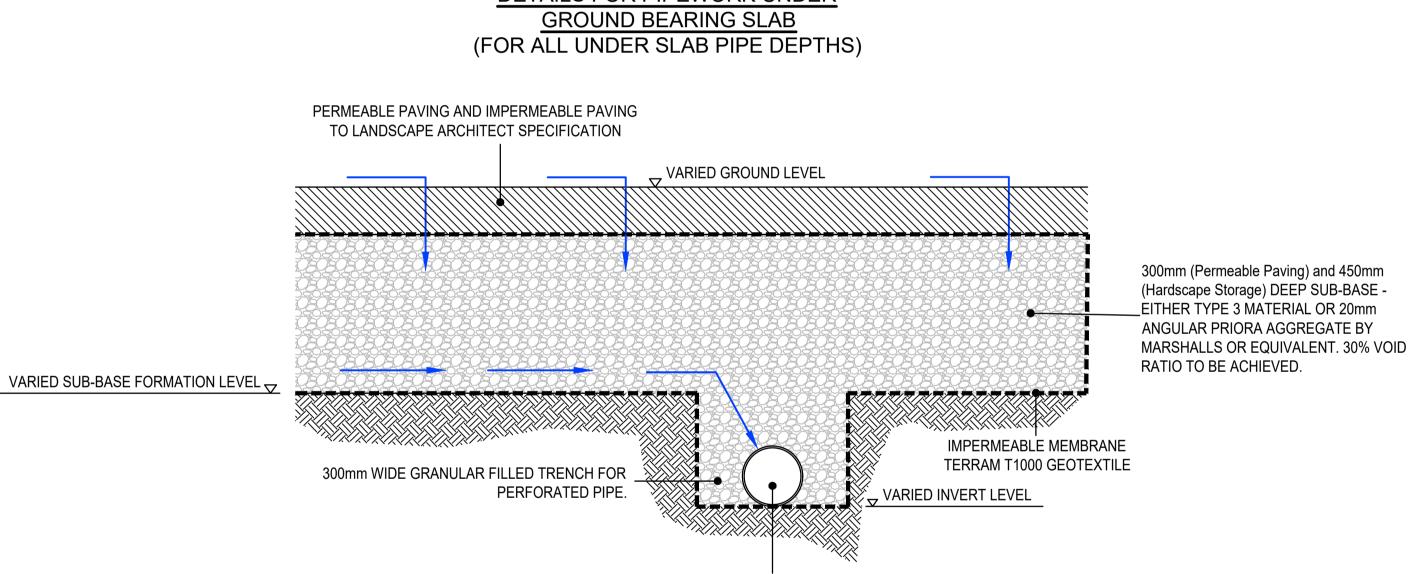

### PERMEABLE PAVING AND HARDSCAPE STORAGE DETAIL

150mm PERFORATED DISTRIBUTION PIPE