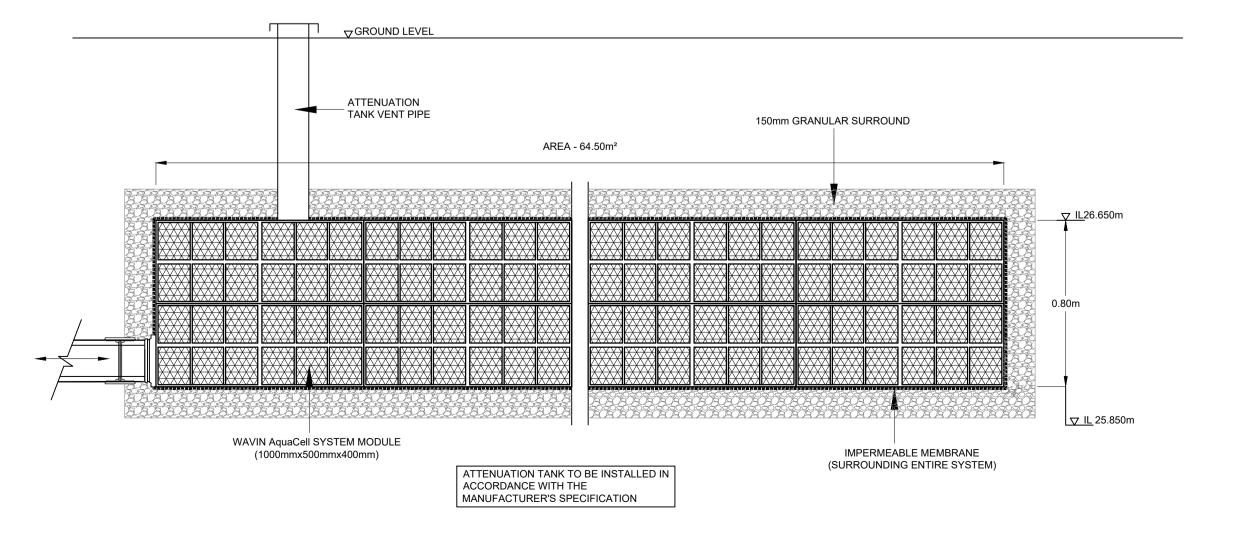

CIFICATION) RODDING ACCESS FITTING (BY HEPWORTH OR EQUIVALENT APPROVED) ADAPTOR BETWEEN PLASTIC RAIN WATER PIPE & UNDERGROUND CLAY PIPEWORK (BY HEPWORTH OR EQUIVALENT APPROVED) SHORT LENGTH OF PIPE CUT REFER TO ARCHITECTURAL AND STRUCTURAL DRAWINGS BUILDING AND FOUNDATION CONNECTION INTO MANHOLE OR MAIN RUN SHORT LENGTH OF PIPE PLAN) MIN 600mm LONG LONG RADIUS REST ROCKER PIPE WITH FLEXIBLE COUPLINGS MIN 150mm ST2 CONC. 1.ALL CONNECTIONS OUT OF RAIN BASE & SURROUND TO REST BEND WATER PIPE CONNECTION TO HAVE CLASS Z CONC. SURROUND WITH FLEXIBLE COUPLINGS & FLEXIBOARDS ON ALL COUPLINGS WHERE COVER TO PIPE SOFFIT IS EQUAL TO OR LESS TYPICAL RODDABLE THAN 900mm UNDER MEDIUM/LIGHT VEHICULAR AREAS & EQUAL TO OR RAIN WATER PIPE CONNECTION NON-VEHICULAR AREAS.







### SILT TRAP CHAMBER DETAIL



## ATTENUATION TANK DETAIL

# PROPOSED DEVELOPMENT **SLATE WHARF** CASTLEFIELD FOR PRESTBURY ESTATES LTD

Drawing No.: N.T.S Scale: <sup>c</sup> 13955/32-P2 MDS Drawn by: PRELIMINARY Aug '21

BELOW GROUND DRAINAGE DETAILS SHEET 2

## NORTHERN STRUCTURAL **SERVICES**

1, Prestbury Road Macclesfield Cheshire SK10 1AU Tel: 01625 425243 Fax: 01625 429714 www.northernstructuralservices.co.uk