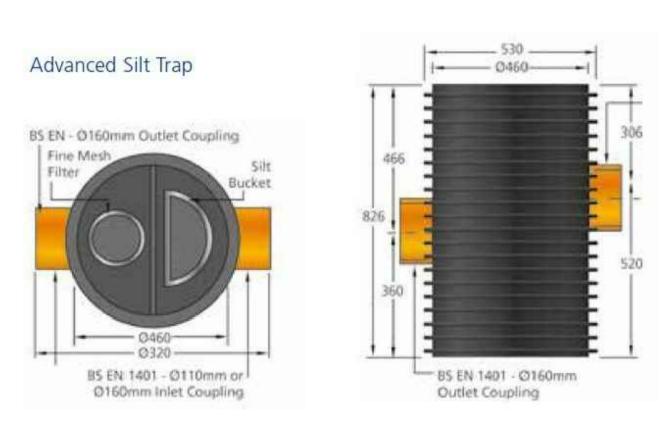

AIN WATER PIPE (TO ARCHITECT'S SPECIFICATION) RODDING ACCESS FITTING (BY HEPWORTH OR EQUIVALENT APPROVED) ADAPTOR BETWEEN PLASTIC RAIN WATER PIPE & UNDERGROUND CLAY PIPEWORK (BY HEPWORTH OR EQUIVALENT APPROVED) SHORT LENGTH OF PIPE CUT REFER TO ARCHITECTURAL AND STRUCTURAL DRAWINGS BUILDING AND FOUNDATION CONNECTION INTO MANHOLE OR MAIN RUN SHORT LENGTH OF PIPE PLAN) MIN 600mm LONG LONG RADIUS REST ROCKER PIPE WITH FLEXIBLE COUPLINGS MIN 150mm ST2 CONC. 1.ALL CONNECTIONS OUT OF RAIN BASE & SURROUND TO REST BEND WATER PIPE CONNECTION TO HAVE CLASS Z CONC. SURROUND WITH FLEXIBLE COUPLINGS & FLEXIBOARDS ON ALL COUPLINGS WHERE COVER TO PIPE SOFFIT IS EQUAL TO OR LESS TYPICAL RODDABLE THAN 900mm UNDER MEDIUM/LIGHT VEHICULAR AREAS & EQUAL TO OR RAIN WATER PIPE CONNECTION NON-VEHICULAR AREAS.







### SILT TRAP CHAMBER DETAIL



## ATTENUATION TANK DETAIL

# PROPOSED DEVELOPMENT **SLATE WHARF** CASTLEFIELD FOR PRESTBURY ESTATES LTD

Drawing No.: N.T.S Scale: <sup>c</sup> 13955/32-P2 MDS Drawn by: PRELIMINARY Aug '21

BELOW GROUND DRAINAGE DETAILS SHEET 2

## NORTHERN STRUCTURAL **SERVICES**

1, Prestbury Road Macclesfield Cheshire SK10 1AU Tel: 01625 425243 Fax: 01625 429714 www.northernstructuralservices.co.uk