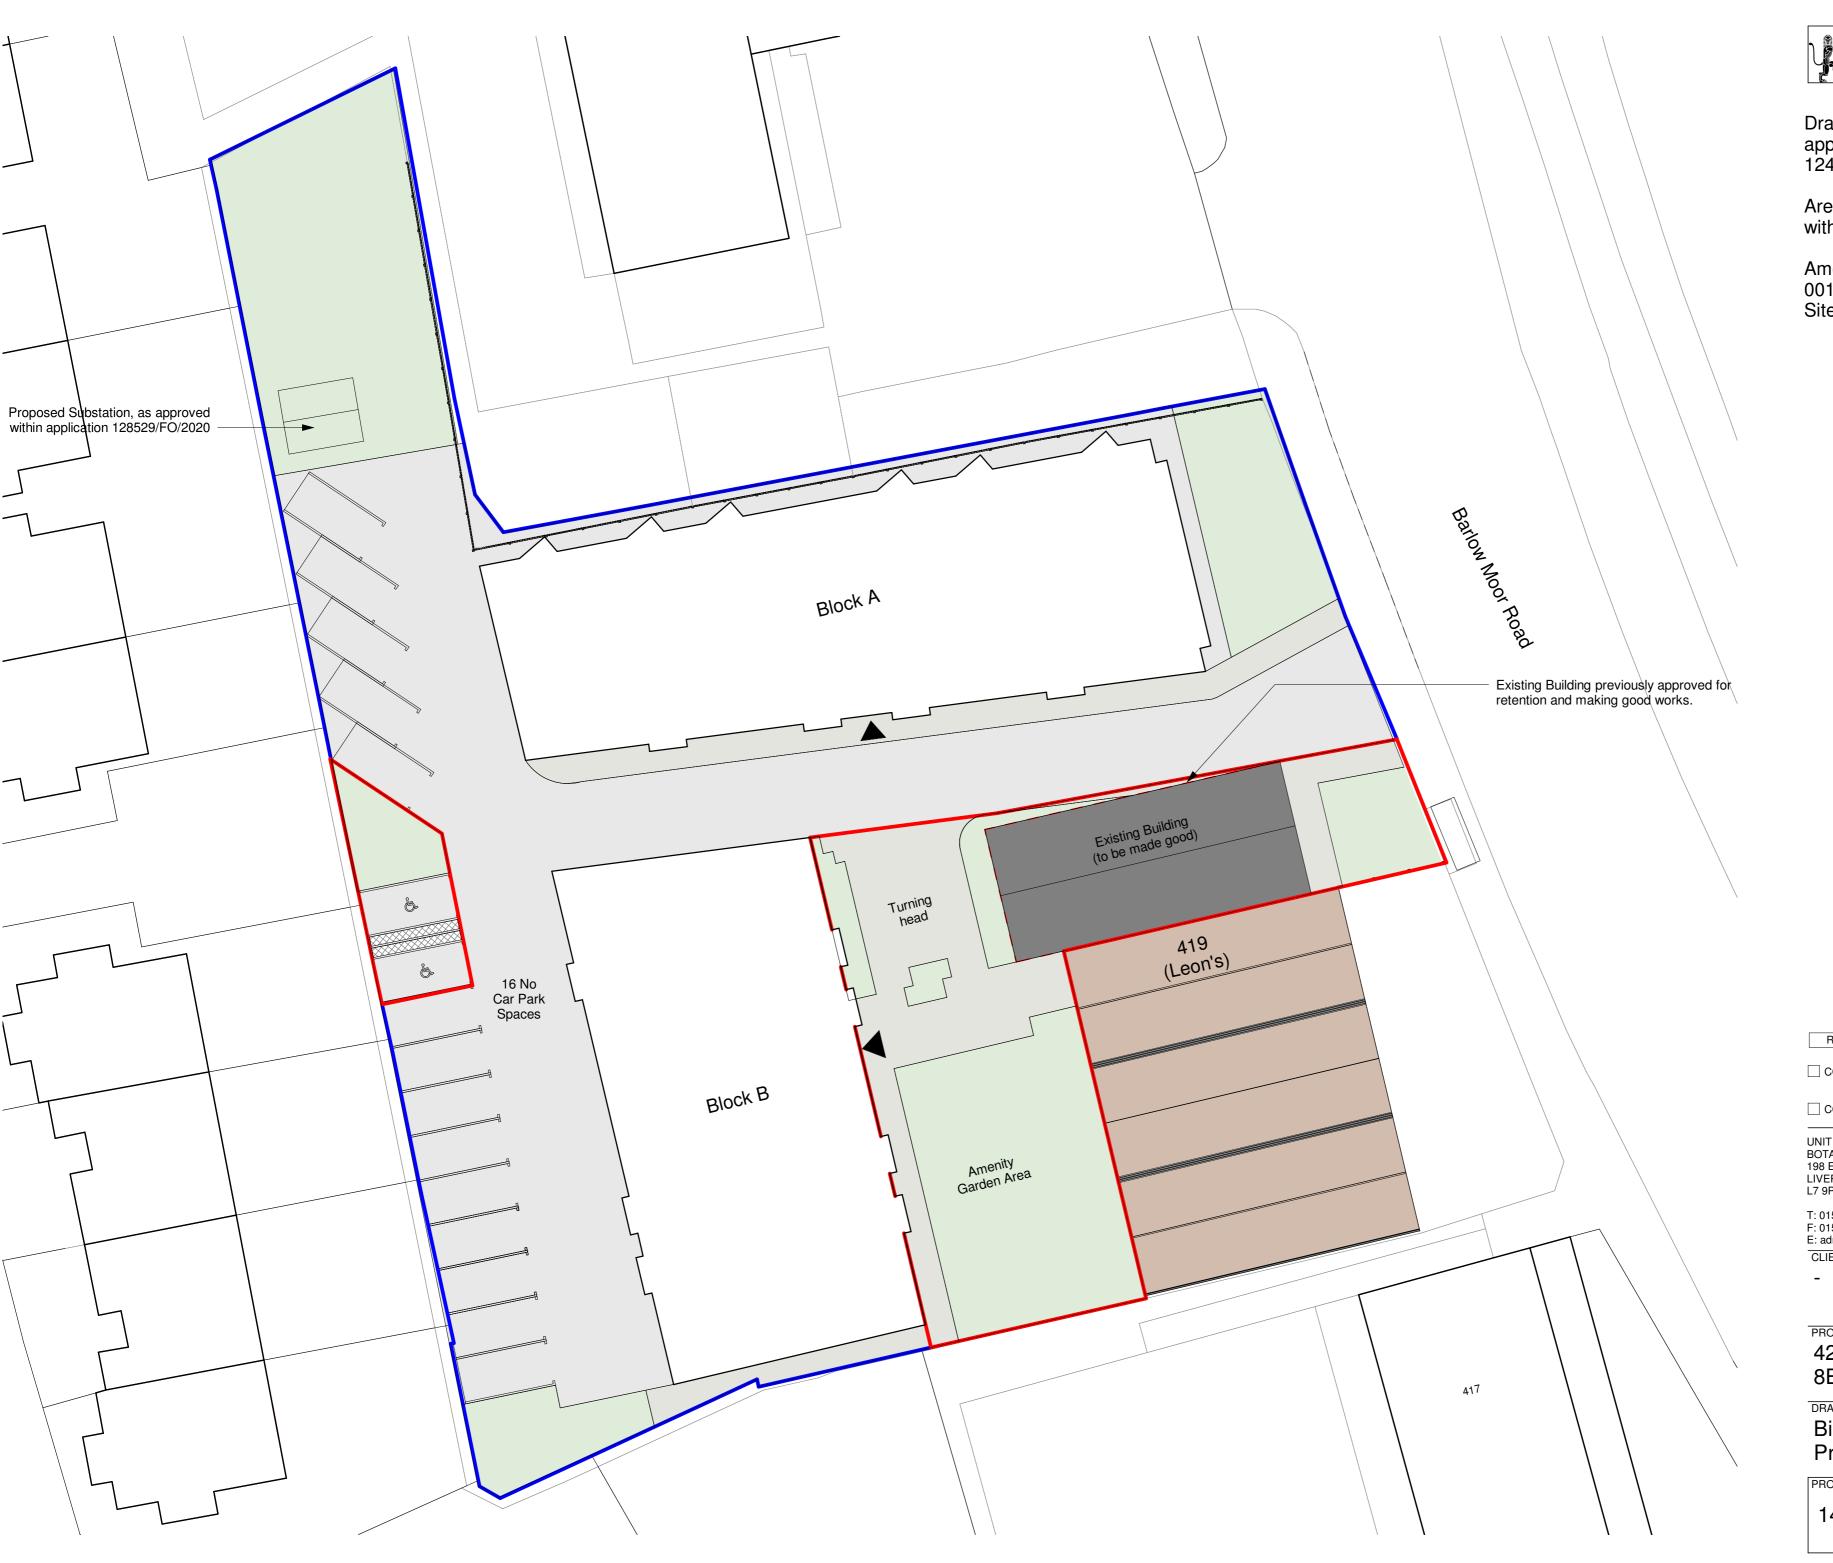

Drawing illustrates scheme as previously approved within planning application 124237/FO/2019.

Areas to be amended have been highlighted within red application boundary line.

Amendments proposed shown on 1479 PL 0016 - Bin and Cycle Store Amendnment Site Plan as Proposed.

421 BARLOW MOOR ROAD, M21 8ER

DRAWING:

Bin and Cycle Store Amendment Previously Approved Site Layout

| PROJECT N°: | DRAWING N°: | REV: | SCALE:<br>1:200 | DRAWN:<br><b>AF</b> |
|-------------|-------------|------|-----------------|---------------------|
| 1479        | PL 0018     |      | SHEET:          | CHECKED:<br>BH      |
|             |             |      | A2              | DATE: 28.07.2021    |