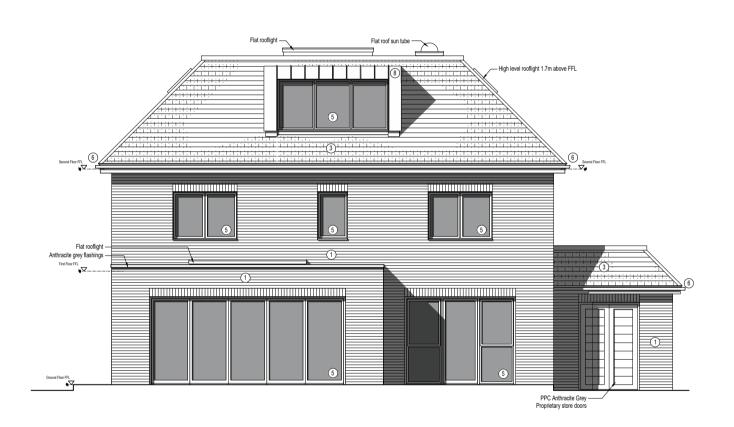

PPC Anthracite Grey
Proprietary garage door by Hormann or similar

SCALE 1: 100

6

ELEVATION

Proposed North Eastern Gable Elevation

7 Chalk white rendered dormer window

6 White UPVC fascias / soffits Black UPVC rainwater goods

- 8 Lead lined dormer window
- 9 Velux style rooflights

Materials Key

1 Multistock facing brickwork

3 Plain Clay roofing tiles

2 Chalk White through colour render

(4) RAL 7016 PPC entrance canopy

5 RAL 7016 PPC aluminium windows

 Manufacturer:
 Skyline Aluminium / Bespoke Fabrication

7

ELEVATION

Proposed Rear Elevation

ELEVATION

8

DO NOT SCALE FROM THIS DRAWING. Except for planning purposes. All dimensions must be verified by the main contractor before the commencement on site of any item of work or the preparation of shop drawings for their own work or that of sub-contractor or suppliers. This drawing is to be read in conjunction with all relevant documents. Any queries or discrepancies must be reported immediately to the architect. This document is copyright of Studio Hudson Ltd