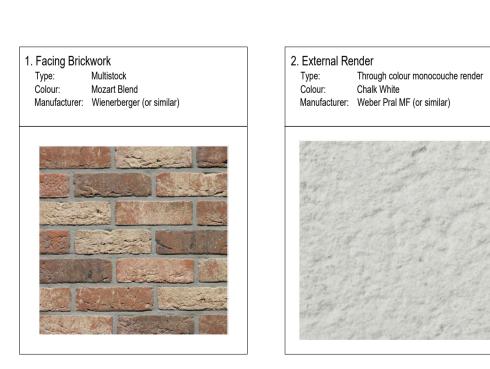

 Manufacturer:
 Skyline Aluminium / Bespoke Fabrication

7

ELEVATION

Proposed Rear Elevation

ELEVATION

8

DO NOT SCALE FROM THIS DRAWING. Except for planning purposes. All dimensions must be verified by the main contractor before the commencement on site of any item of work or the preparation of shop drawings for their own work or that of sub-contractor or suppliers. This drawing is to be read in conjunction with all relevant documents. Any queries or discrepancies must be reported immediately to the architect. This document is copyright of Studio Hudson Ltd