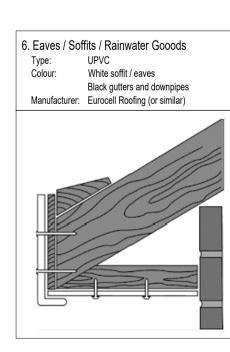

PPC Anthracite Grey
Proprietary garage door by Hormann or similar

SCALE 1: 100

6

ELEVATION

Proposed North Eastern Gable Elevation

7 Chalk white rendered dormer window

6 White UPVC fascias / soffits Black UPVC rainwater goods

- 8 Lead lined dormer window
- 9 Velux style rooflights

Materials Key

1 Multistock facing brickwork

3 Plain Clay roofing tiles

2 Chalk White through colour render

(4) RAL 7016 PPC entrance canopy

5 RAL 7016 PPC aluminium windows