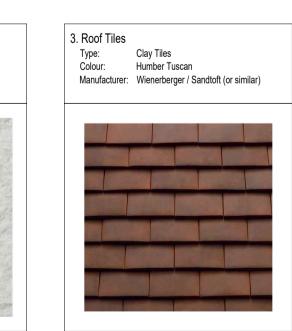

- 8 Lead lined dormer window
- 9 Velux style rooflights

Materials Key

1 Multistock facing brickwork

3 Plain Clay roofing tiles

2 Chalk White through colour render

(4) RAL 7016 PPC entrance canopy

5 RAL 7016 PPC aluminium windows