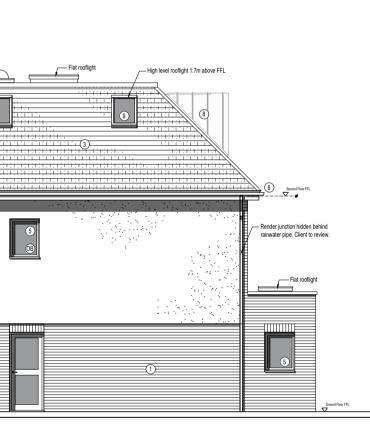

PPC Anthracite Grey
Proprietary garage door by Hormann or similar

SCALE 1: 100

6

ELEVATION

Proposed North Eastern Gable Elevation

7 Chalk white rendered dormer window

6 White UPVC fascias / soffits Black UPVC rainwater goods

- 8 Lead lined dormer window
- 9 Velux style rooflights

Materials Key

1 Multistock facing brickwork

3 Plain Clay roofing tiles

2 Chalk White through colour render

(4) RAL 7016 PPC entrance canopy

5 RAL 7016 PPC aluminium windows