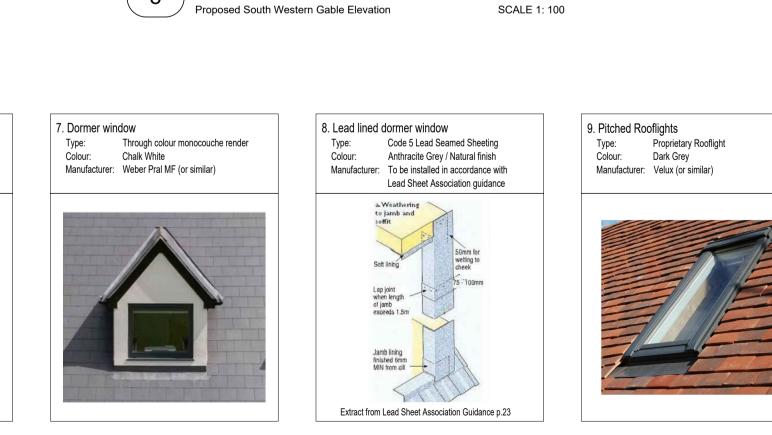

- 8 Lead lined dormer window
- 9 Velux style rooflights

Materials Key

1 Multistock facing brickwork

3 Plain Clay roofing tiles

2 Chalk White through colour render

(4) RAL 7016 PPC entrance canopy

5 RAL 7016 PPC aluminium windows

OB Obscured glazing to window

3 PLAN Proposed Second Floor Plan SCALE 1: 100

SCALE 1: 100

SCALE 1: 100

SCALE 1: 100

 4. Entrance Canopy

 Type:
 PPC Aluminium

 Colour:
 RAL 7016 / Anthracite Grey

 Manufacturer:
 Skyline Aluminium / Bespoke Fabrication

7

ELEVATION

Proposed Rear Elevation

ELEVATION

8

DO NOT SCALE FROM THIS DRAWING. Except for planning purposes. All dimensions must be verified by the main contractor before the commencement on site of any item of work or the preparation of shop drawings for their own work or that of sub-contractor or suppliers. This drawing is to be read in conjunction with all relevant documents. Any queries or discrepancies must be reported immediately to the architect. This document is copyright of Studio Hudson Ltd