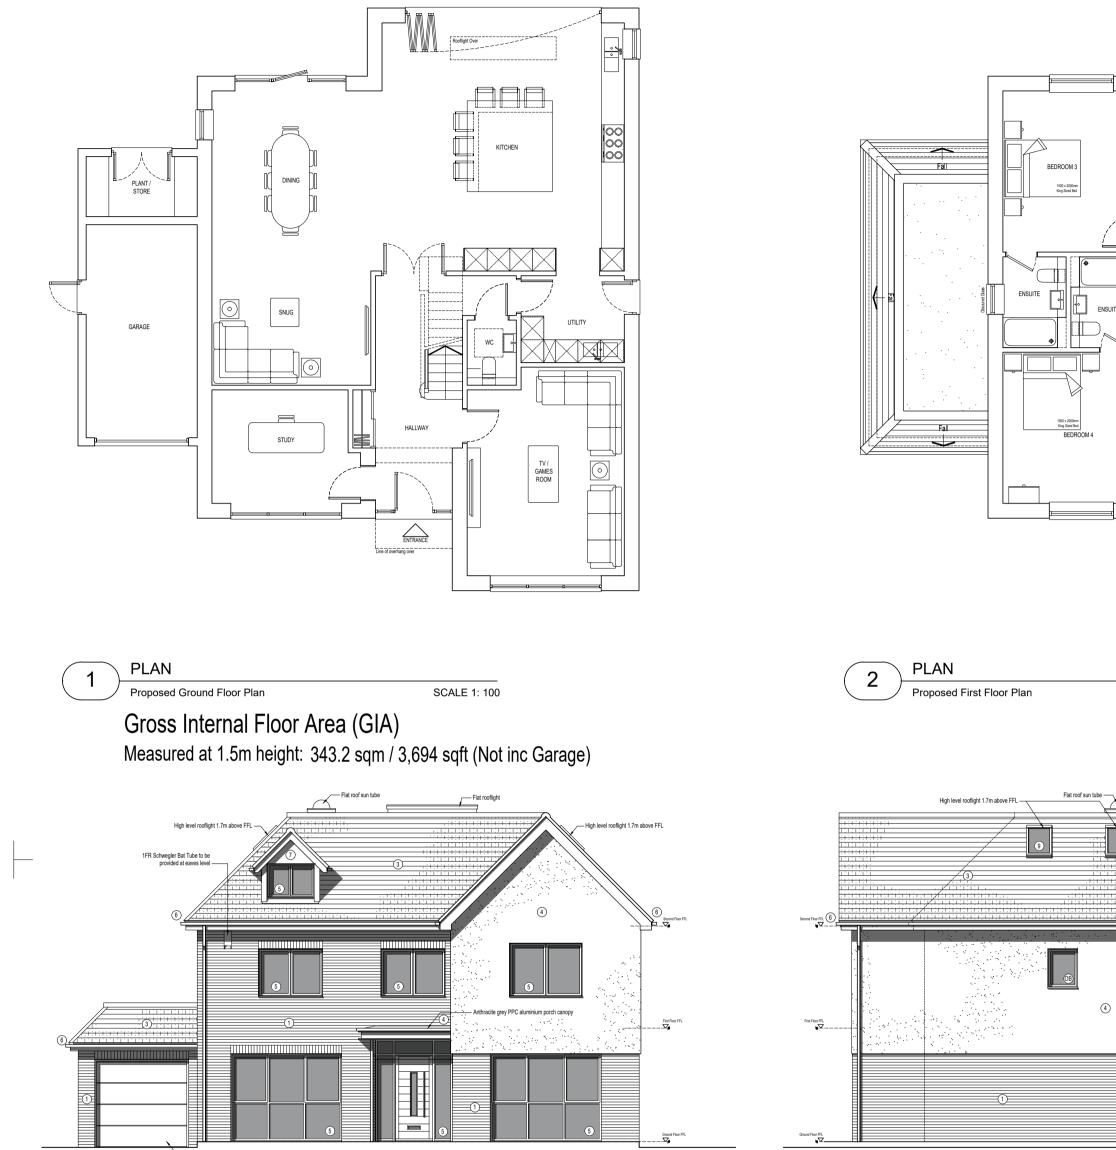

OB Obscured glazing to window

3 PLAN Proposed Second Floor Plan SCALE 1: 100

SCALE 1: 100

SCALE 1: 100

SCALE 1: 100

 4. Entrance Canopy

 Type:
 PPC Aluminium

 Colour:
 RAL 7016 / Anthracite Grey