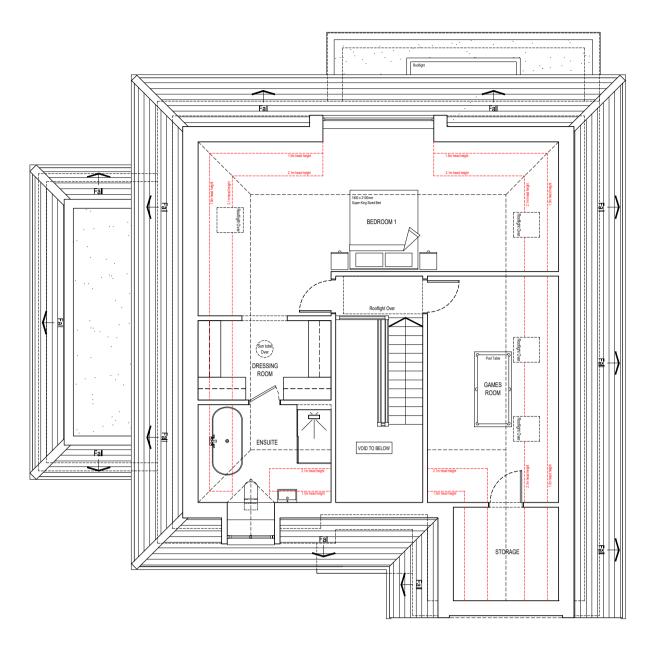

OB Obscured glazing to window

3 PLAN Proposed Second Floor Plan SCALE 1: 100

SCALE 1: 100

SCALE 1: 100

SCALE 1: 100

 4. Entrance Canopy

 Type:
 PPC Aluminium

 Colour:
 RAL 7016 / Anthracite Grey