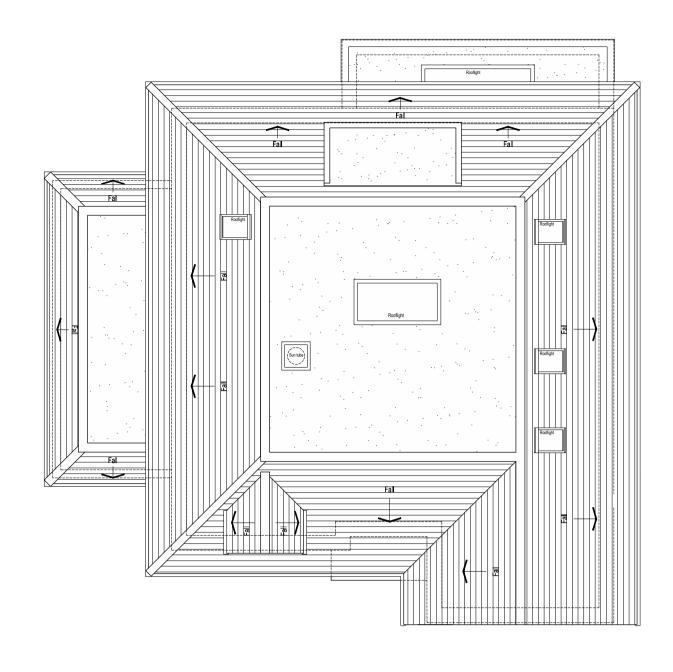

OB Obscured glazing to window

3 PLAN Proposed Second Floor Plan SCALE 1: 100

SCALE 1: 100

SCALE 1: 100

SCALE 1: 100

 4. Entrance Canopy

 Type:
 PPC Aluminium

 Colour:
 RAL 7016 / Anthracite Grey