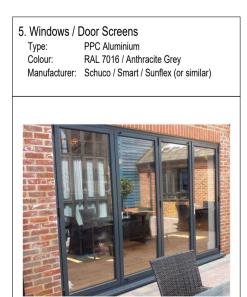

- 8 Lead lined dormer window
- 9 Velux style rooflights

Materials Key

1 Multistock facing brickwork

3 Plain Clay roofing tiles

2 Chalk White through colour render

(4) RAL 7016 PPC entrance canopy

5 RAL 7016 PPC aluminium windows