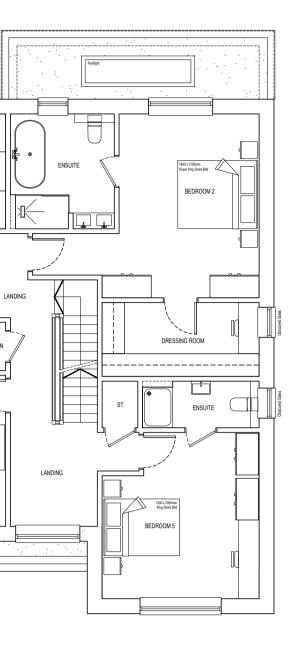

OB Obscured glazing to window

3 PLAN Proposed Second Floor Plan SCALE 1: 100

SCALE 1: 100

SCALE 1: 100

SCALE 1: 100

 4. Entrance Canopy

 Type:
 PPC Aluminium

 Colour:
 RAL 7016 / Anthracite Grey