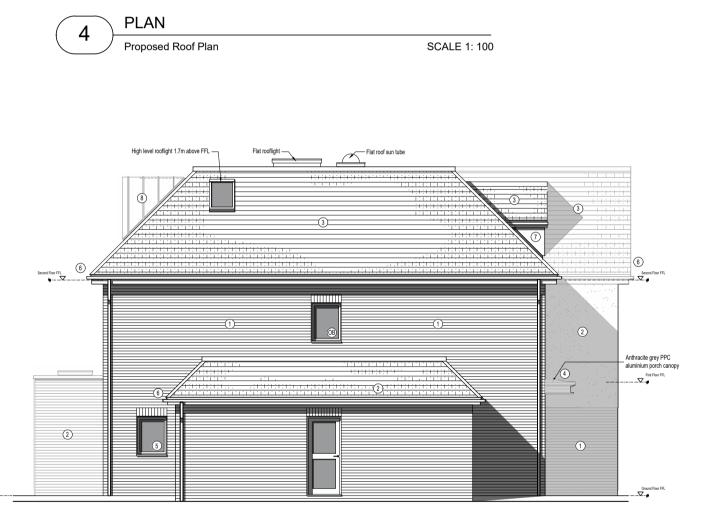

PPC Anthracite Grey
Proprietary garage door by Hormann or similar

SCALE 1: 100

6

ELEVATION

Proposed North Eastern Gable Elevation

7 Chalk white rendered dormer window

6 White UPVC fascias / soffits Black UPVC rainwater goods

- 8 Lead lined dormer window
- 9 Velux style rooflights

Materials Key

1 Multistock facing brickwork

3 Plain Clay roofing tiles

2 Chalk White through colour render

(4) RAL 7016 PPC entrance canopy

5 RAL 7016 PPC aluminium windows

OB Obscured glazing to window

3 PLAN Proposed Second Floor Plan SCALE 1: 100

SCALE 1: 100

SCALE 1: 100

SCALE 1: 100

 4. Entrance Canopy

 Type:
 PPC Aluminium

 Colour:
 RAL 7016 / Anthracite Grey