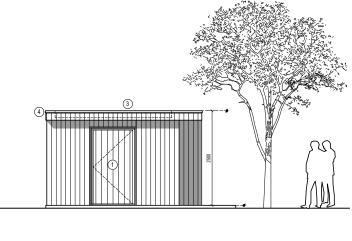

| For Planning Submission Purposes  |                                                                                                                                 |                                                                                                                                                                                |
|-----------------------------------|---------------------------------------------------------------------------------------------------------------------------------|--------------------------------------------------------------------------------------------------------------------------------------------------------------------------------|
| B Issued for discussion Sept 2021 |                                                                                                                                 |                                                                                                                                                                                |
| Project: Land at Appleby          | Date:                                                                                                                           |                                                                                                                                                                                |
| 3 Greenhill Road. Otford TN14 5RR | Sept 2021                                                                                                                       |                                                                                                                                                                                |
| Drawing Title:                    | Scale                                                                                                                           |                                                                                                                                                                                |
| Proposed Outbuilding              | Noted @A3                                                                                                                       |                                                                                                                                                                                |
| Drawing Number:                   | Rev                                                                                                                             |                                                                                                                                                                                |
| 21013-P-400                       | В                                                                                                                               |                                                                                                                                                                                |
|                                   | B<br>Project: Land at Appleby<br>3 Greenhill Road. Otford TN14 5RR<br>Drawing Title:<br>Proposed Outbuilding<br>Drawing Number: | B Issued for discussion   Project: Land at Appleby   3 Greenhill Road. Otford TN14 5RR Sept 2021   Drawing Title: Scale   Proposed Outbuilding Noted @A3   Drawing Number: Rev |