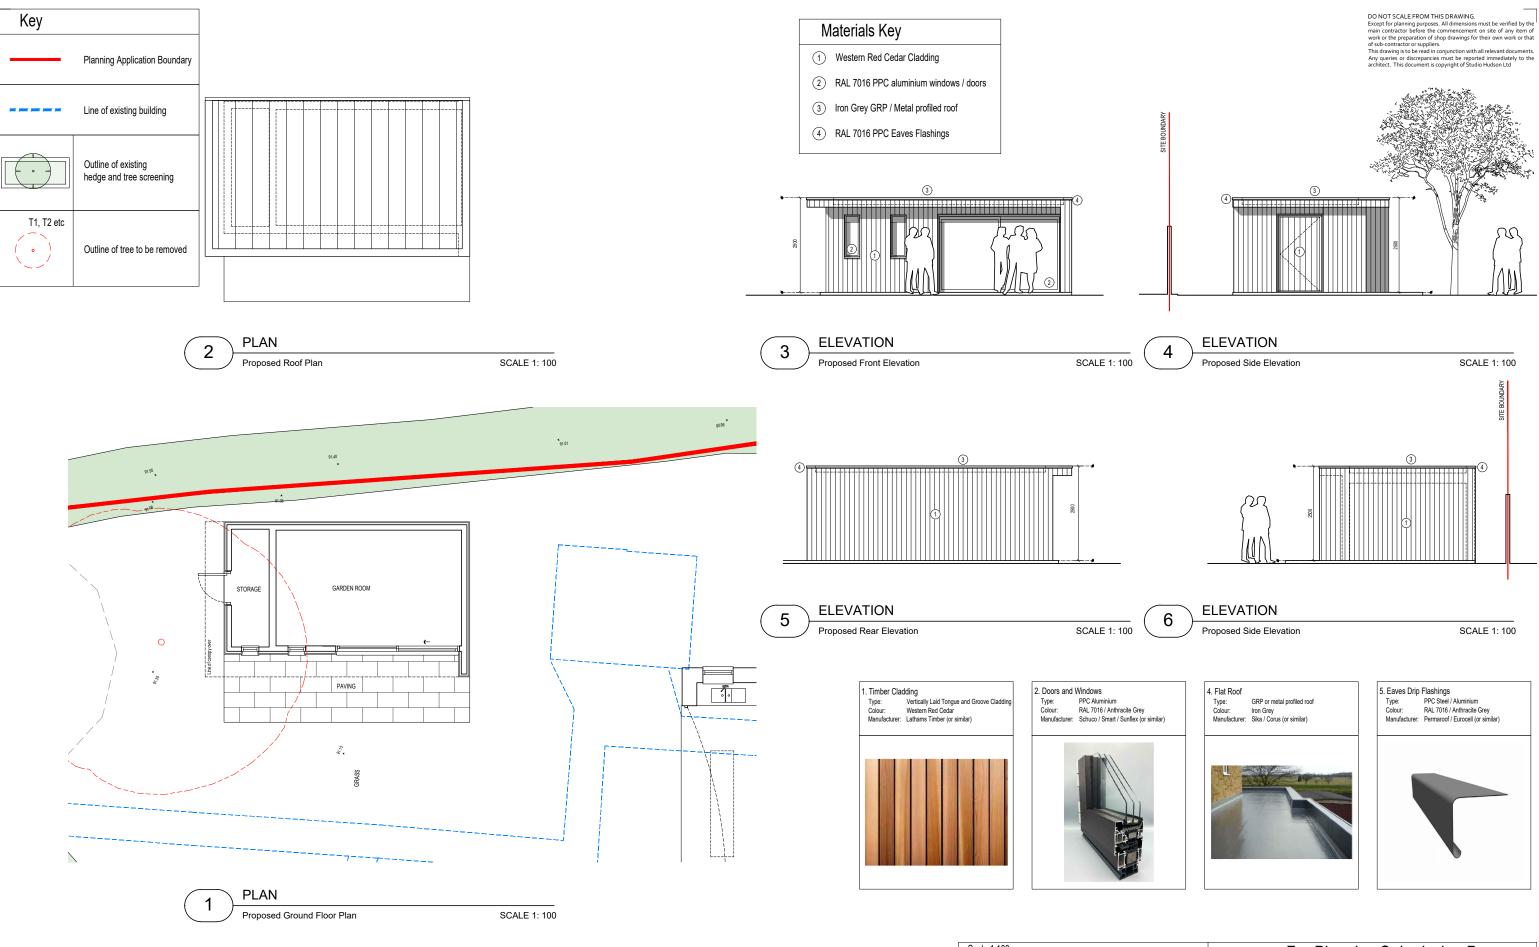

| For Planning Submission Purposes  |                                                                                                                                 |                                                                                                                                                                                |
|-----------------------------------|---------------------------------------------------------------------------------------------------------------------------------|--------------------------------------------------------------------------------------------------------------------------------------------------------------------------------|
| B Issued for discussion Sept 2021 |                                                                                                                                 |                                                                                                                                                                                |
| Project: Land at Appleby          | Date:                                                                                                                           |                                                                                                                                                                                |
| 3 Greenhill Road. Otford TN14 5RR | Sept 2021                                                                                                                       |                                                                                                                                                                                |
| Drawing Title:                    | Scale                                                                                                                           |                                                                                                                                                                                |
| Proposed Outbuilding              | Noted @A3                                                                                                                       |                                                                                                                                                                                |
| Drawing Number:                   | Rev                                                                                                                             |                                                                                                                                                                                |
| 21013-P-400                       | В                                                                                                                               |                                                                                                                                                                                |
|                                   | B<br>Project: Land at Appleby<br>3 Greenhill Road. Otford TN14 5RR<br>Drawing Title:<br>Proposed Outbuilding<br>Drawing Number: | B Issued for discussion   Project: Land at Appleby   3 Greenhill Road. Otford TN14 5RR Sept 2021   Drawing Title: Scale   Proposed Outbuilding Noted @A3   Drawing Number: Rev |