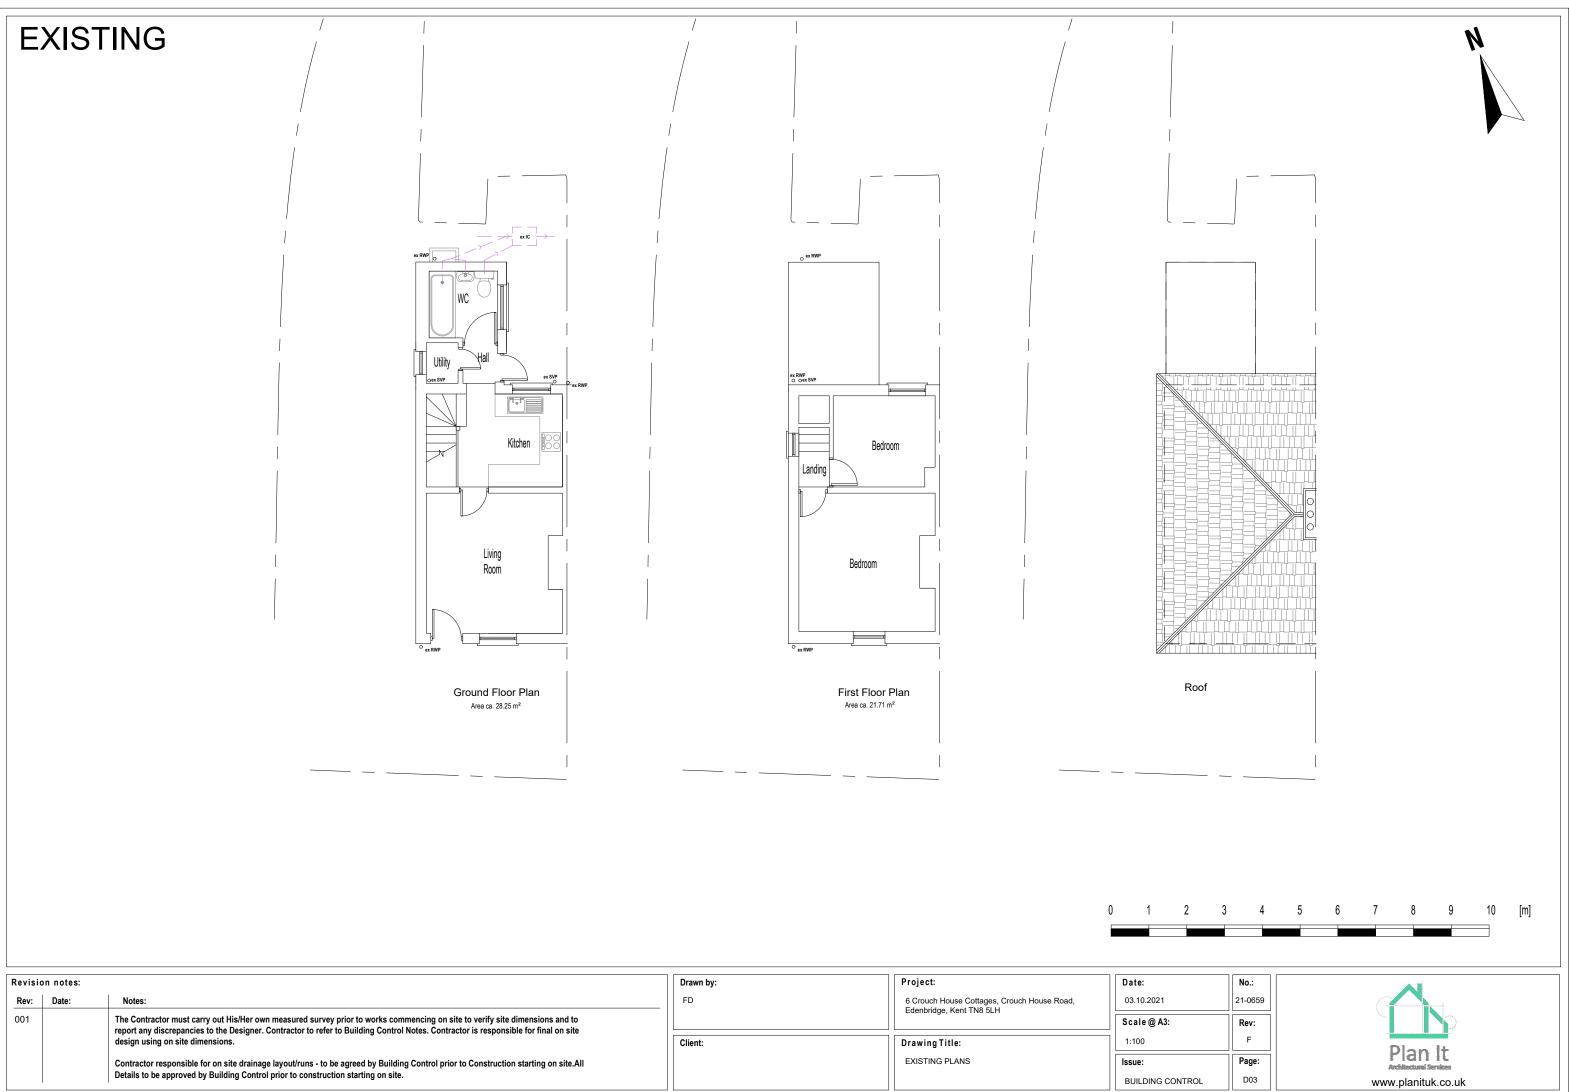

|  | Revisio | n notes: |                                                                                                                                                                                                                                                                                                          | Drawn by: | Project:                                                                | Date:            |
|--|---------|----------|----------------------------------------------------------------------------------------------------------------------------------------------------------------------------------------------------------------------------------------------------------------------------------------------------------|-----------|-------------------------------------------------------------------------|------------------|
|  | Rev:    | Date:    | Notes:                                                                                                                                                                                                                                                                                                   | FD        | 6 Crouch House Cottages, Crouch House Road,<br>Edenbridge, Kent TN8 5LH | 03.10.2021       |
|  | 001     |          | The Contractor must carry out His/Her own measured survey prior to works commencing on site to verify site dimensions and to<br>report any discrepancies to the Designer. Contractor to refer to Building Control Notes. Contractor is responsible for final on site<br>design using on site dimensions. |           |                                                                         | Scale @ A3:      |
|  |         |          |                                                                                                                                                                                                                                                                                                          | Client:   | Drawing Title:                                                          | 1:100            |
|  |         |          | Contractor responsible for on site drainage layout/runs - to be agreed by Building Control prior to Construction starting on site.All Details to be approved by Building Control prior to construction starting on site.                                                                                 |           | EXISTING PLANS                                                          | Issue:           |
|  |         |          |                                                                                                                                                                                                                                                                                                          |           |                                                                         | BUILDING CONTROL |