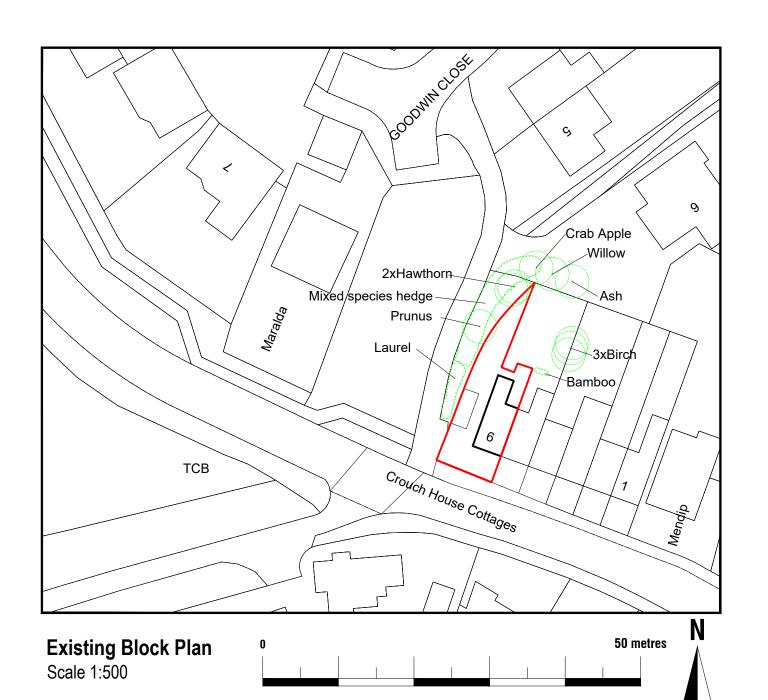

| Orawn by: | Project:                                                    |  |
|-----------|-------------------------------------------------------------|--|
| FD        | 6 Crouch House Cottages, Crouch<br>Edenbridge, Kent TN8 5LH |  |
|           |                                                             |  |
| Client:   | Drawing Title:                                              |  |
|           | EXISTING BLOCK PLAN                                         |  |
|           | PROPOSED BLOCK PLAN                                         |  |