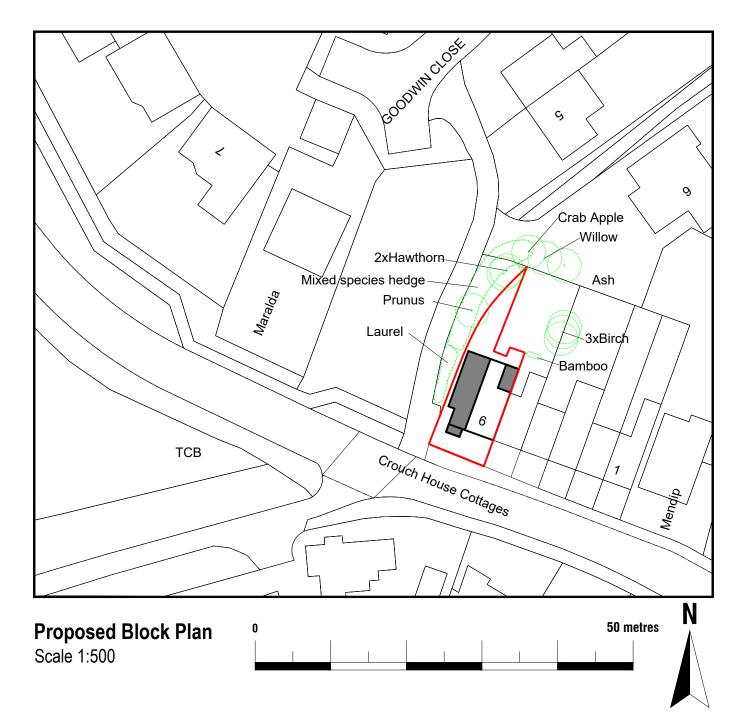

| Orawn by: | Project:                                                    |  |
|-----------|-------------------------------------------------------------|--|
| FD        | 6 Crouch House Cottages, Crouch<br>Edenbridge, Kent TN8 5LH |  |
|           |                                                             |  |
| Client:   | Drawing Title:                                              |  |
|           | EXISTING BLOCK PLAN                                         |  |
|           | PROPOSED BLOCK PLAN                                         |  |