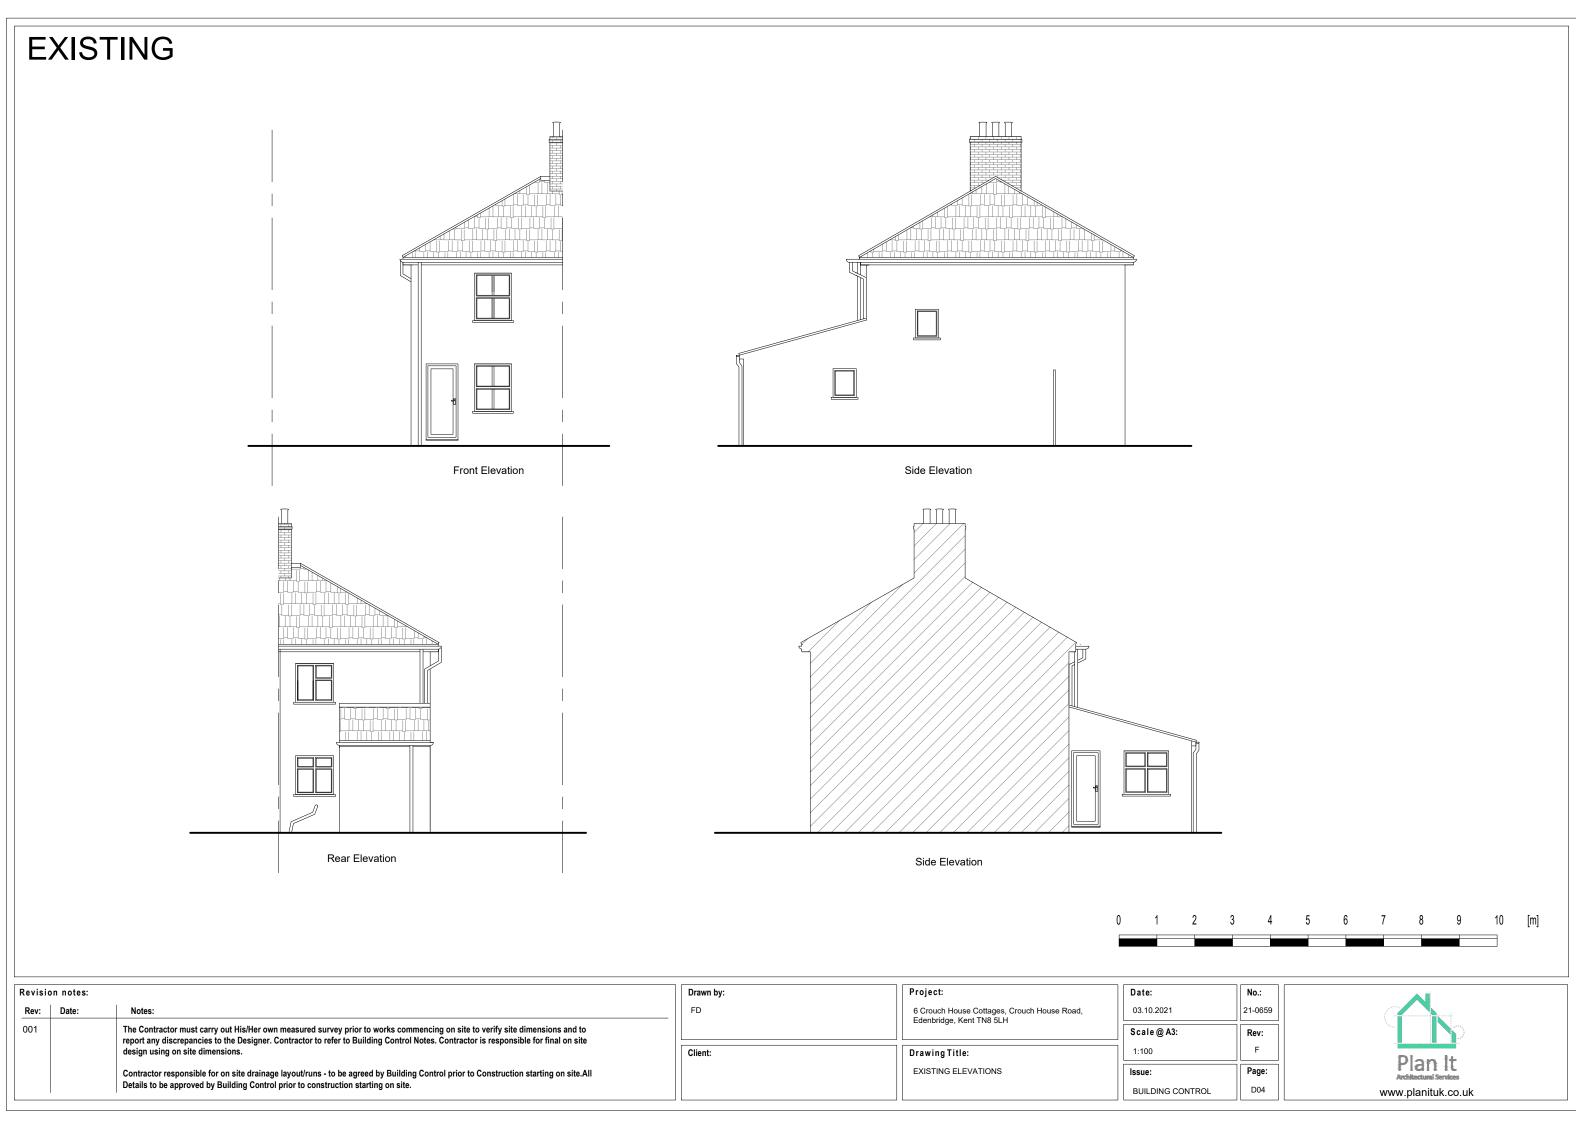

|   | 001 |   | The Contractor must carry out His/Her own measured survey prior to works commencing on site to verify site dimensions and to          |         |
|---|-----|---|---------------------------------------------------------------------------------------------------------------------------------------|---------|
|   |     |   | report any discrepancies to the Designer. Contractor to refer to Building Control Notes. Contractor is responsible for final on site  |         |
|   |     |   | design using on site dimensions.                                                                                                      | Client: |
|   |     |   |