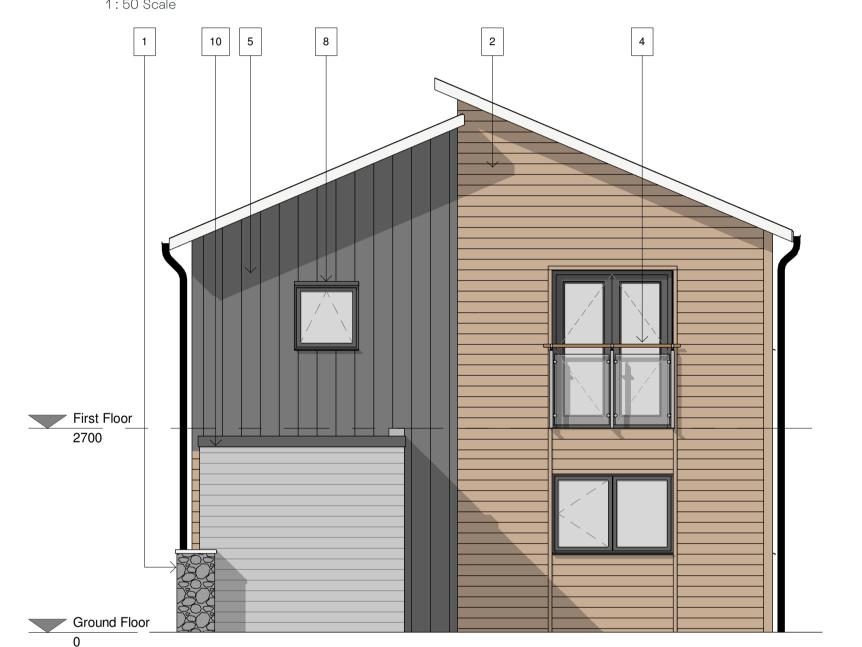

Principal Elevation - Front facing elevation (including external terraces, front entrance)
1:50 Scale

Side Elevation - (including external store to rear and balcony amenity to front)

1:50 Scale

Side Elevation - (including natural stone wall adjacent to entry, and external terraces to the front) 1:50 Scale

## Material Key - Reference

- 1. Stone Cladding
  2. Cedar Wooden Cladding
  3. Natural Slate Roof
  4. Balustrade with glass infill betwen vertical posts
  5. Metal Standing Seam
  6. Natural Stone Base
  7. Sliding Doors
  8. PPC Aluminium Windows
  9. Rainwater Pipes
  10. Charred Timber Cladding