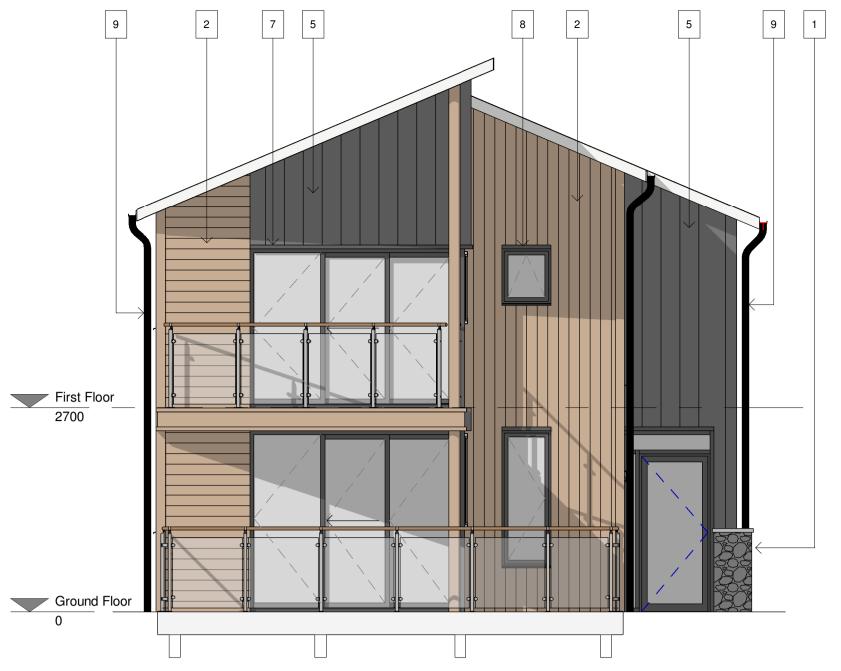

Principal Elevation - Front facing elevation (including external terraces, front entrance)
1:50 Scale

Side Elevation - (including external store to rear and balcony amenity to front)

1:50 Scale

Side Elevation - (including natural stone wall adjacent to entry, and external terraces to the front) 1:50 Scale

## Material Key - Reference

- 1. Stone Cladding
  2. Cedar Wooden Cladding
  3. Natural Slate Roof
  4. Balustrade with glass infill betwen vertical posts
  5. Metal Standing Seam
  6. Natural Stone Base
  7. Sliding Doors
  8. PPC Aluminium Windows
  9. Rainwater Pipes
  10. Charred Timber Cladding