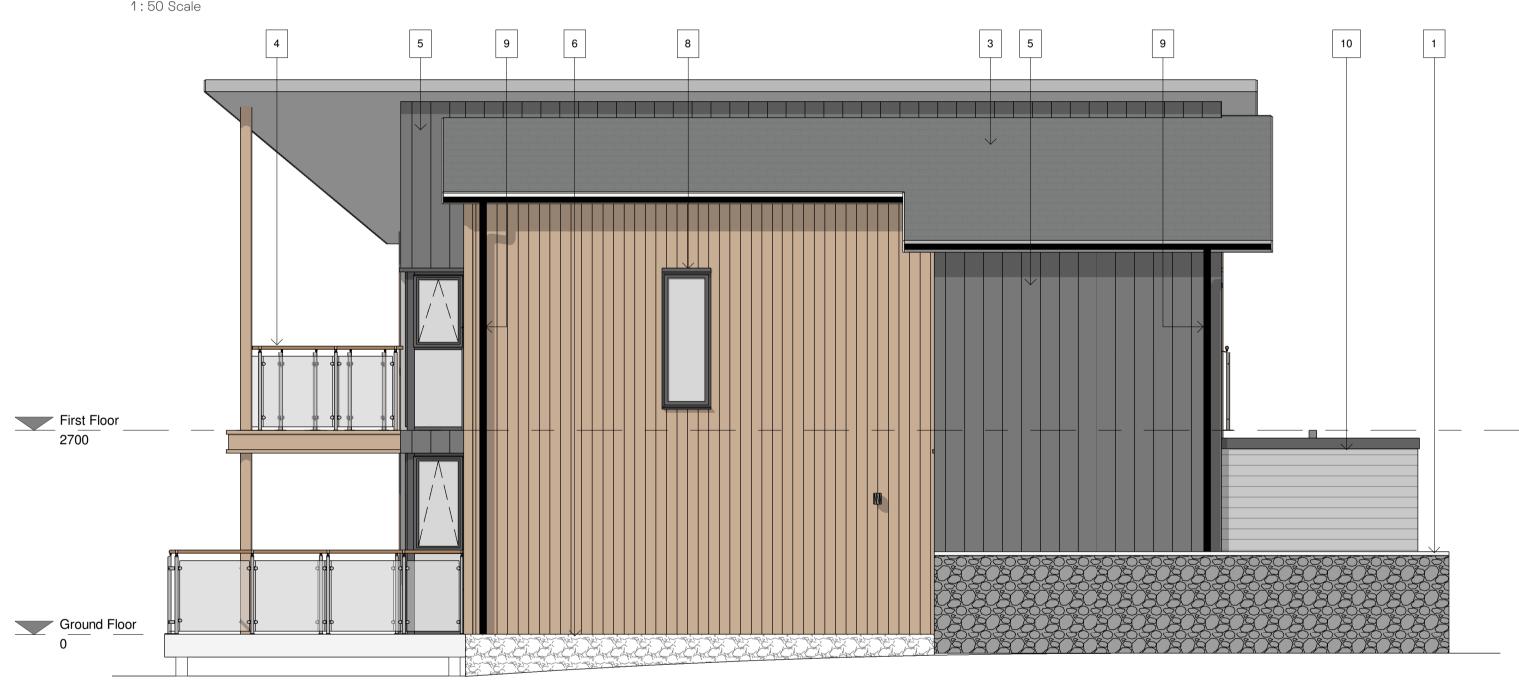

Principal Elevation - Front facing elevation (including external terraces, front entrance)
1:50 Scale

Side Elevation - (including external store to rear and balcony amenity to front)

1:50 Scale

Side Elevation - (including natural stone wall adjacent to entry, and external terraces to the front) 1:50 Scale

## Material Key - Reference

- 1. Stone Cladding
  2. Cedar Wooden Cladding
  3. Natural Slate Roof
  4. Balustrade with glass infill betwen vertical posts
  5. Metal Standing Seam
  6. Natural Stone Base
  7. Sliding Doors
  8. PPC Aluminium Windows
  9. Rainwater Pipes
  10. Charred Timber Cladding

RIBA Chartered Practice

Project Title Cornwall Lodges

Phase II

Lodge Elevations - Lodge Type A2

| As indicated                     | A1 | Drawn<br>AC |                  | hecked<br>\D | Date     | e |
|----------------------------------|----|-------------|------------------|--------------|----------|---|
| PLANNING                         |    |             | Project No. 4412 |              |          |   |
| Drawing Reference AWW-ZZ-TA-DR-A |    |             | Drawing 031      |              | Revision |   |