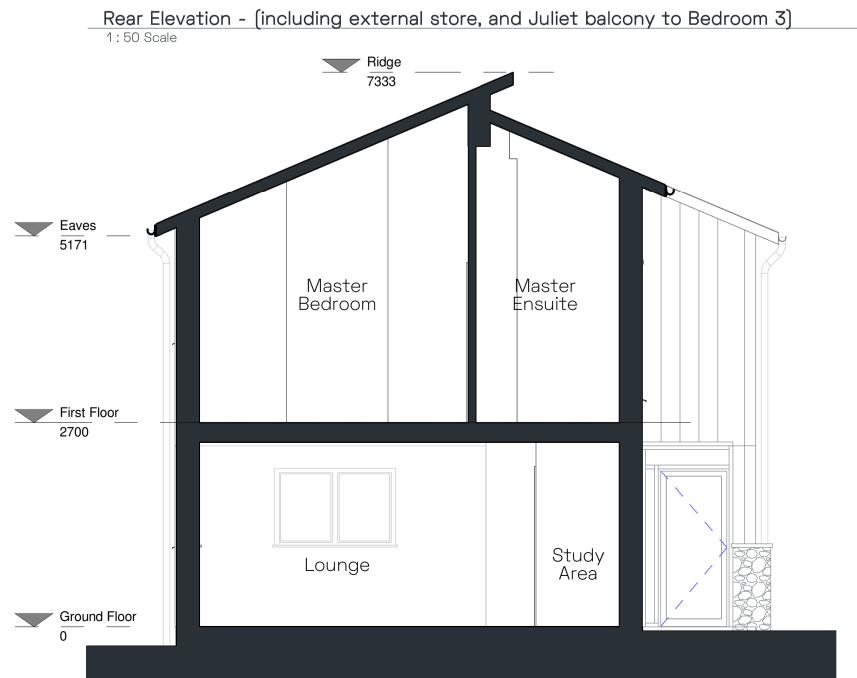

Section - Through master-bedroom and lounge area

Rev Date Init Notes

This drawing may be scaled for the purposes of Planning Applications, Land Registry and for Legal plans where the scale bar is used, and where it verifies that the drawing is an original or an accurate copy. It may not be scaled for