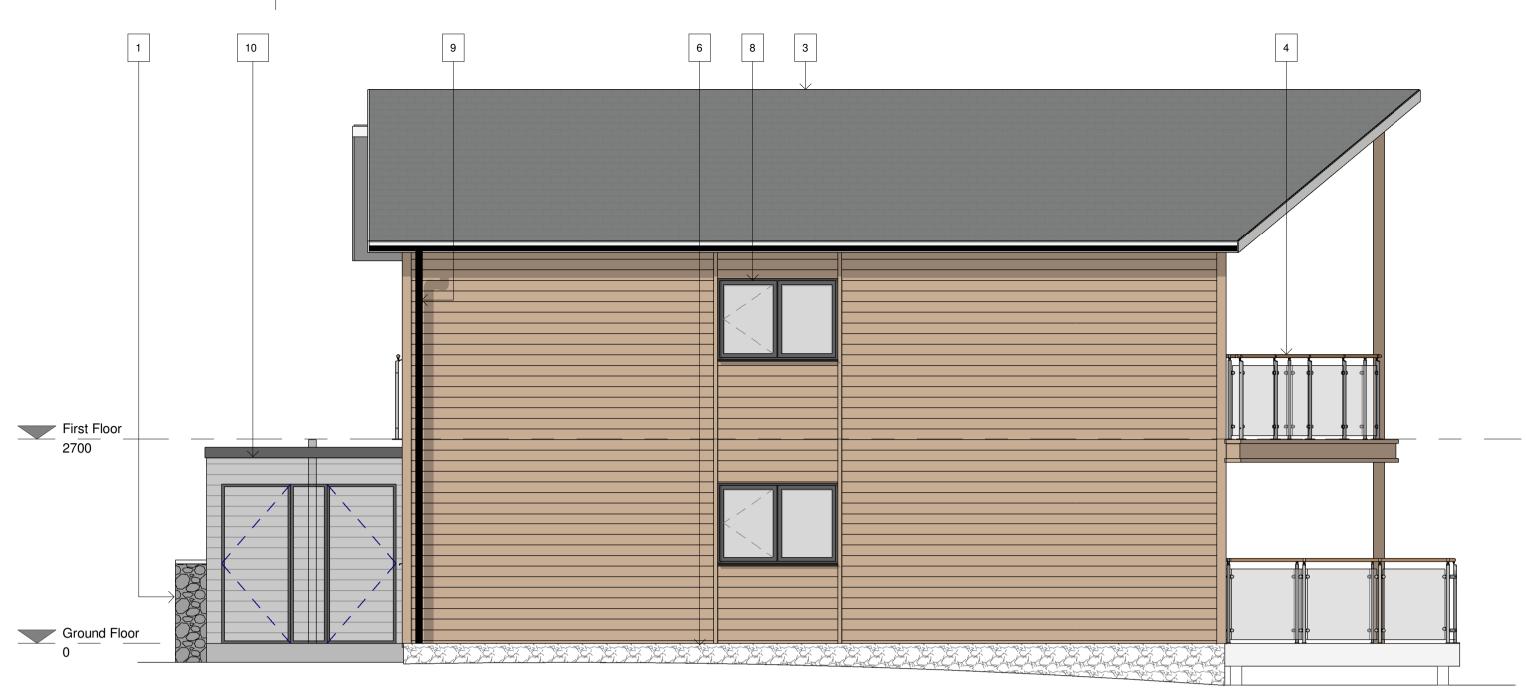

Principal Elevation - Front facing elevation (including external terraces, front entrance)
1:50 Scale

Side Elevation - (including external store to rear and balcony amenity to front)

1:50 Scale

Side Elevation - (including natural stone wall adjacent to entry, and external terraces to the front) 1:50 Scale

## Material Key - Reference

- 1. Stone Cladding
  2. Cedar Wooden Cladding
  3. Natural Slate Roof
  4. Balustrade with glass infill betwen vertical posts
  5. Metal Standing Seam
  6. Natural Stone Base
  7. Sliding Doors
  8. PPC Aluminium Windows
  9. Rainwater Pipes
  10. Charred Timber Cladding