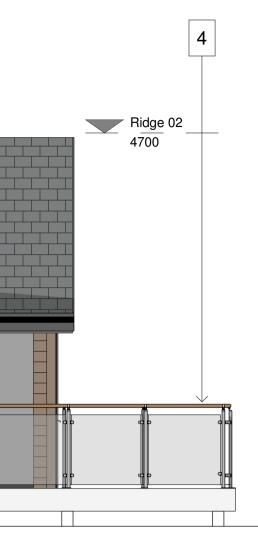

Principal Elevation - (including external terraces, glazed screens to master bedroom lounge)

Rear Elevation - (including entry lobby adjacent to feature stone wall, and external stores) 1 : 50 Scale

Side Elevation - (elevation of bedroom portion of floor plan)

## Material Key - Reference

- Stone Cladding
  Cedar Wooden Cladding
  Natural Slate Roof
  Balustrade with glass infill betwen vertical posts
  Metal Standing Seam
  Natural Stone Base
  Sliding Doors
  PPC Aluminium Windows
  Rainwater Pipes
  Charred Timber Cladding
  Hit and Miss Timber Batten