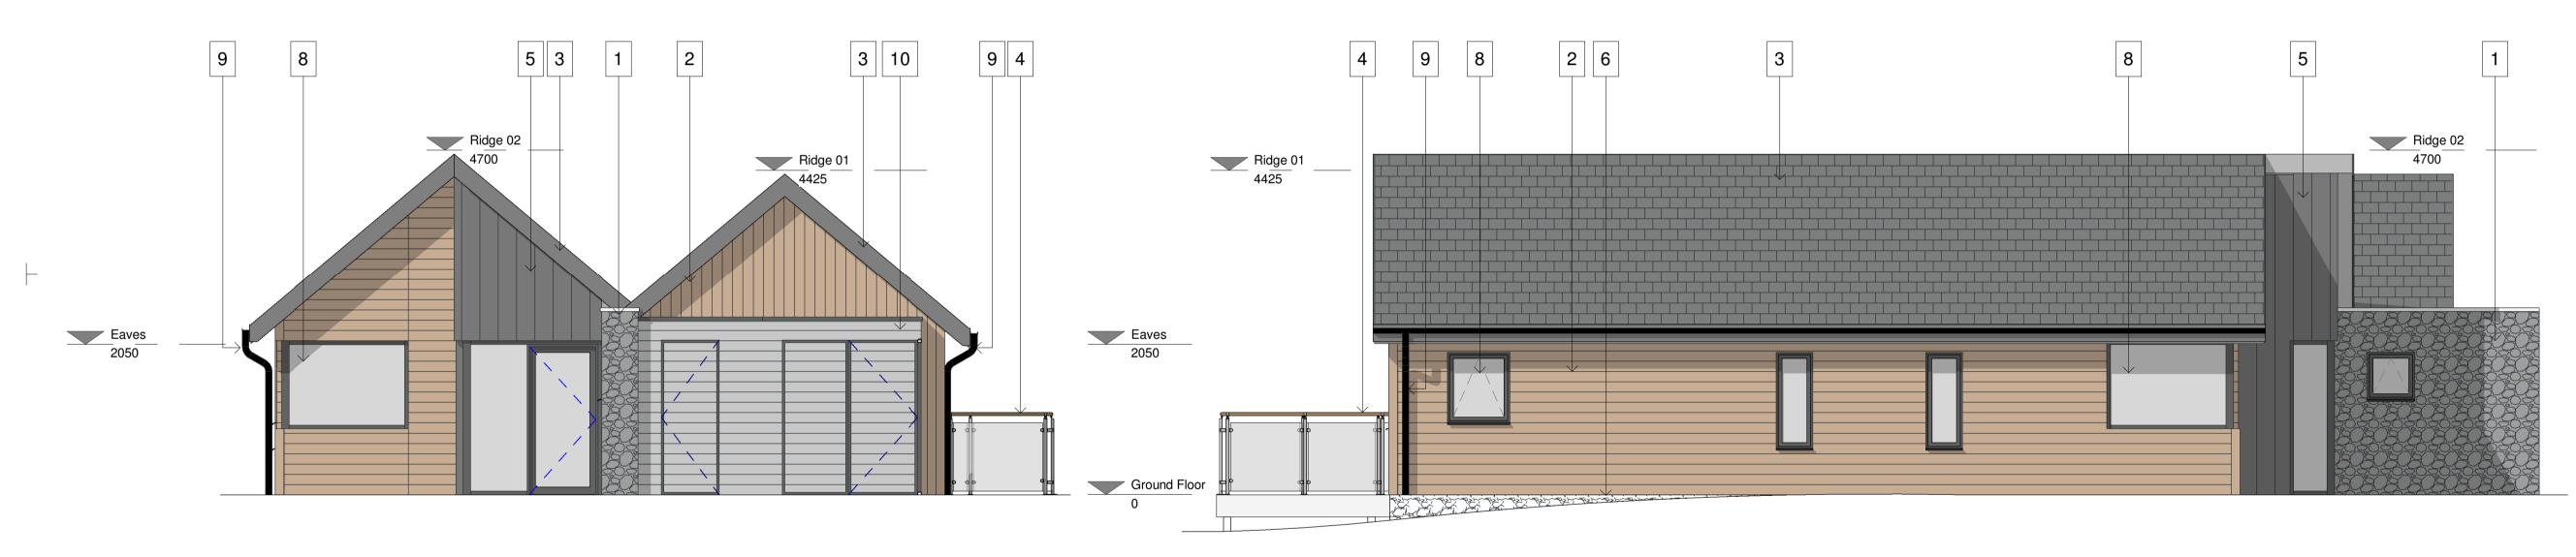

Principal Elevation - (including external terraces, glazed screens to master bedroom lounge)

Rear Elevation - (including entry lobby adjacent to feature stone wall, and external stores) 1 : 50 Scale

Side Elevation - (elevation of bedroom portion of floor plan)

 $\neg$ 

Side Elevation - (elevation of living accomodation portion of floor plan, kitchen, dining and lounge)

## Material Key - Reference

- Stone Cladding
  Cedar Wooden Cladding
  Natural Slate Roof
  Balustrade with glass infill betwen vertical posts
  Metal Standing Seam
  Natural Stone Base
  Sliding Doors
  PPC Aluminium Windows
  Rainwater Pipes
  Charred Timber Cladding
  Hit and Miss Timber Batten