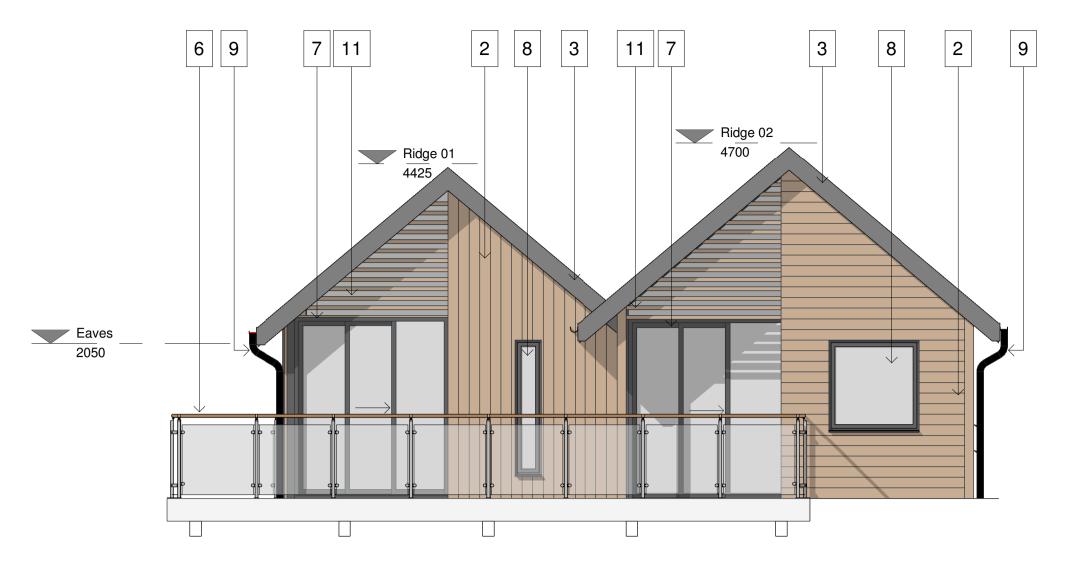

Principal Elevation - (including external terraces, glazed screens to master bedroom lounge)

Rear Elevation - (including entry lobby adjacent to feature stone wall, and external stores) 1 : 50 Scale

Side Elevation - (elevation of bedroom portion of floor plan)

## Material Key - Reference

- Stone Cladding
  Cedar Wooden Cladding
  Natural Slate Roof
  Balustrade with glass infill betwen vertical posts
  Metal Standing Seam
  Natural Stone Base
  Sliding Doors
  PPC Aluminium Windows
  Rainwater Pipes
  Charred Timber Cladding
  Hit and Miss Timber Batten