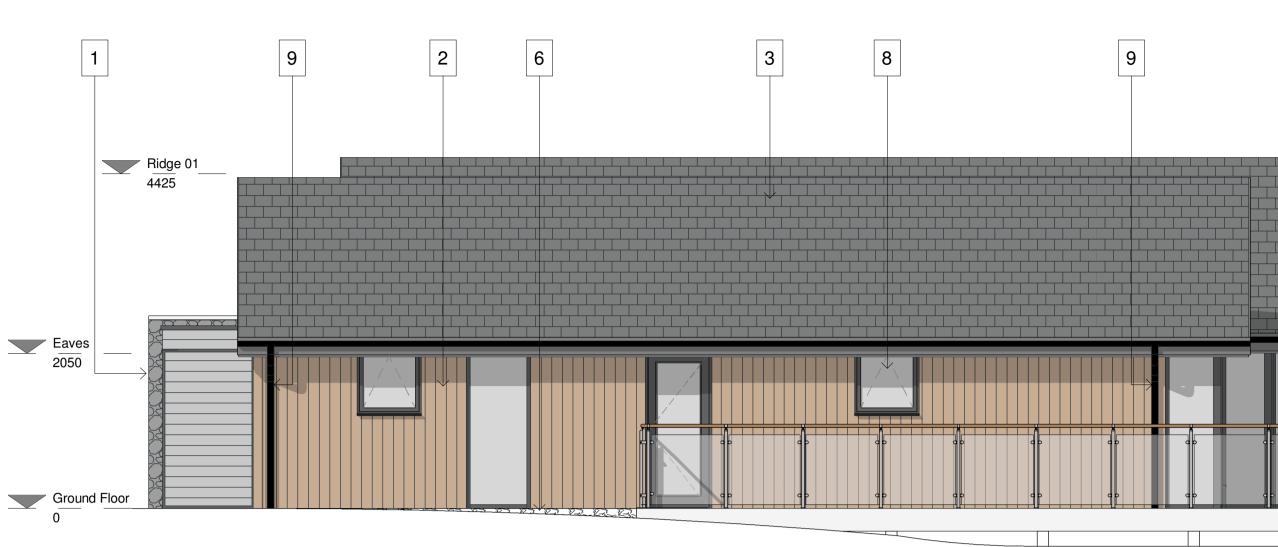

 $\neg$ 

Side Elevation - (elevation of living accomodation portion of floor plan, kitchen, dining and lounge)

## Material Key - Reference

- Stone Cladding
  Cedar Wooden Cladding
  Natural Slate Roof
  Balustrade with glass infill betwen vertical posts
  Metal Standing Seam
  Natural Stone Base
  Sliding Doors
  PPC Aluminium Windows
  Rainwater Pipes
  Charred Timber Cladding
  Hit and Miss Timber Batten