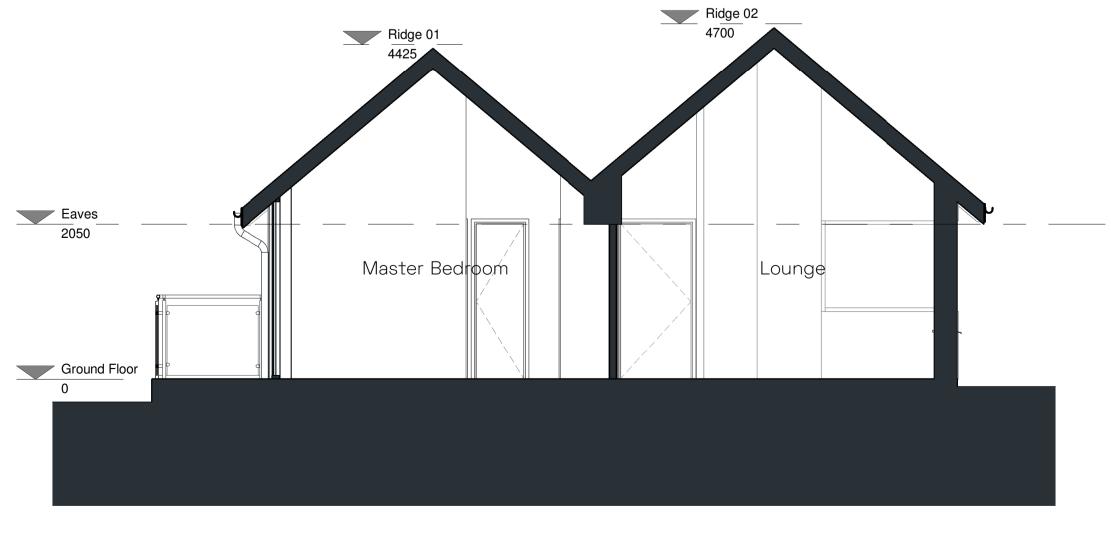

Principal Elevation - (including external terraces, glazed screens to master bedroom lounge)

Rear Elevation - (including entry lobby adjacent to feature stone wall, and external stores) 1 : 50 Scale

Side Elevation - (elevation of bedroom portion of floor plan)