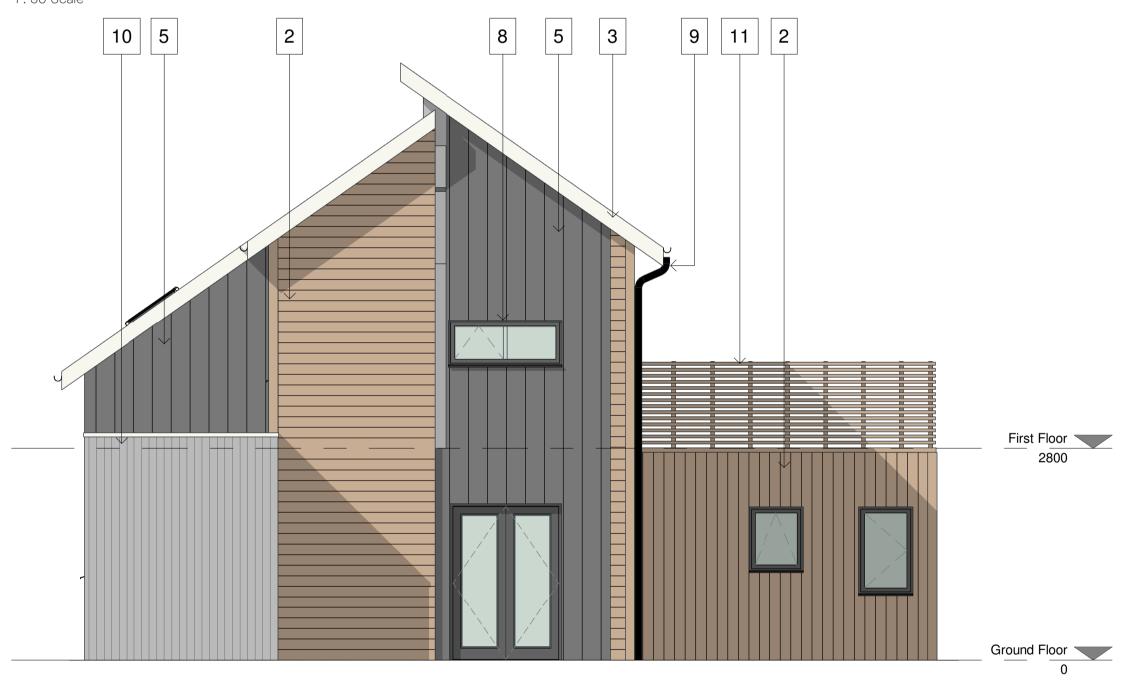

## Material Key - Reference

1. Stone Cladding
2. Cedar Wooden Cladding
3. Natural Slate Roof
4. Balustrade with glass infill betwen vertical posts
5. Metal Standing Seam
6. Natural Stone Base
7. Sliding Doors
8. PPC Aluminium Windows
9. Rainwater Pipes
10. Charred Timber Cladding
11. Hit and Miss Timber Batten