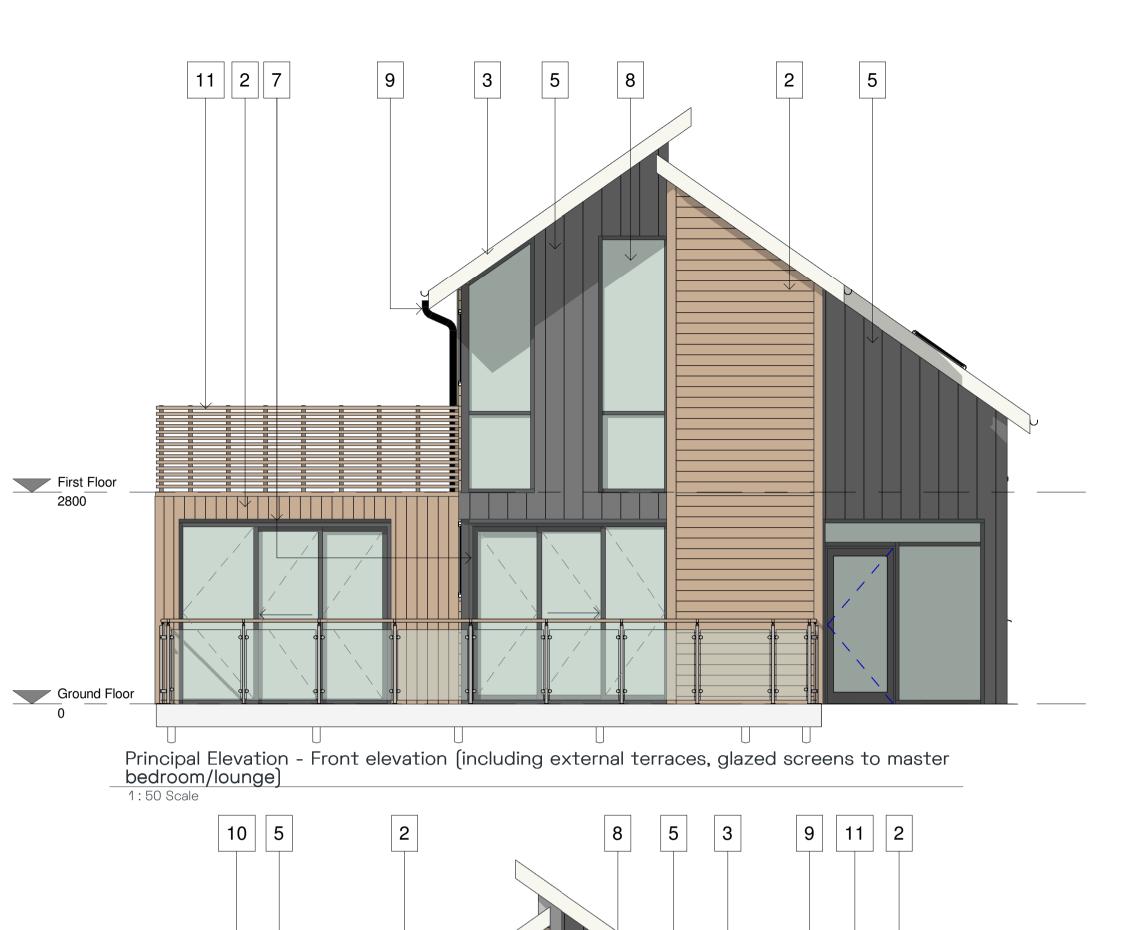

## Material Key - Reference

1. Stone Cladding
2. Cedar Wooden Cladding
3. Natural Slate Roof
4. Balustrade with glass infill betwen vertical posts
5. Metal Standing Seam
6. Natural Stone Base
7. Sliding Doors
8. PPC Aluminium Windows
9. Rainwater Pipes
10. Charred Timber Cladding
11. Hit and Miss Timber Batten