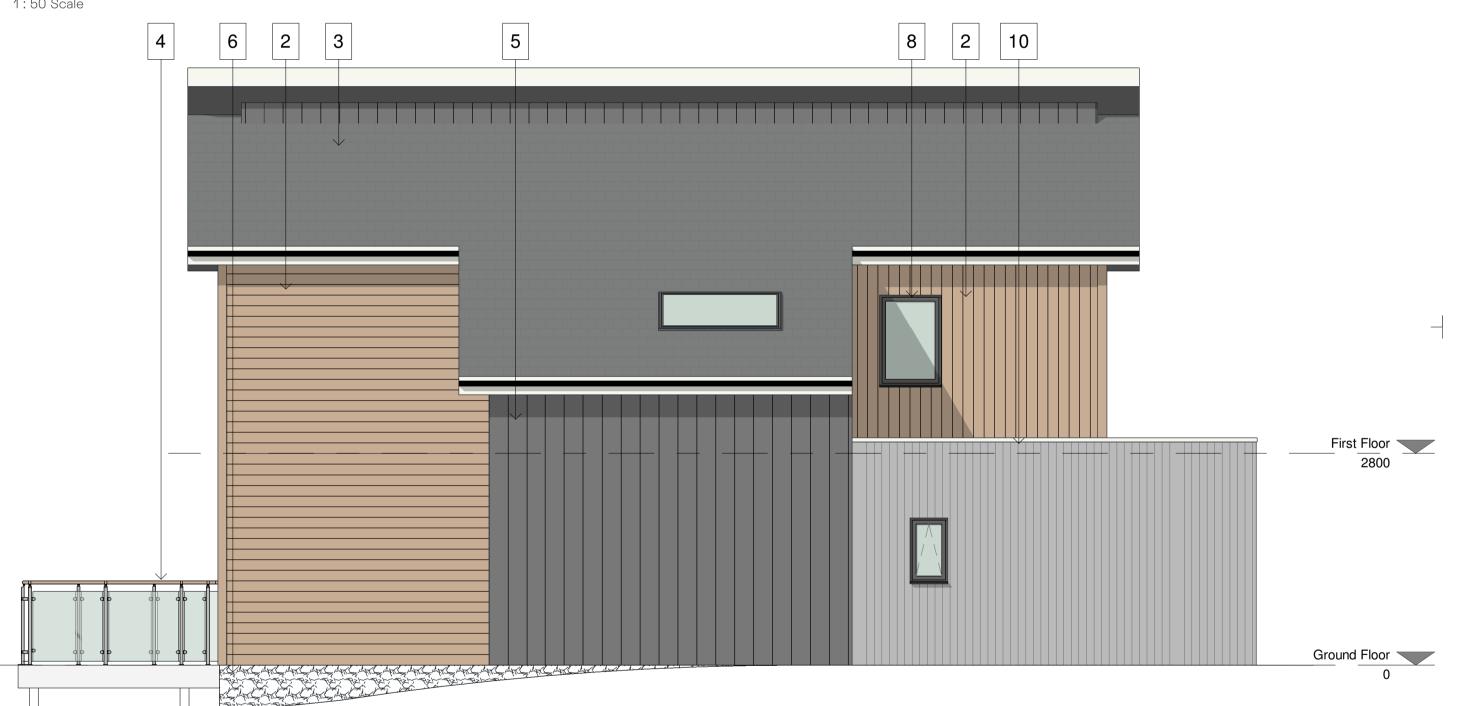

## Material Key - Reference

1. Stone Cladding
2. Cedar Wooden Cladding
3. Natural Slate Roof
4. Balustrade with glass infill betwen vertical posts
5. Metal Standing Seam
6. Natural Stone Base
7. Sliding Doors
8. PPC Aluminium Windows
9. Rainwater Pipes
10. Charred Timber Cladding
11. Hit and Miss Timber Batten