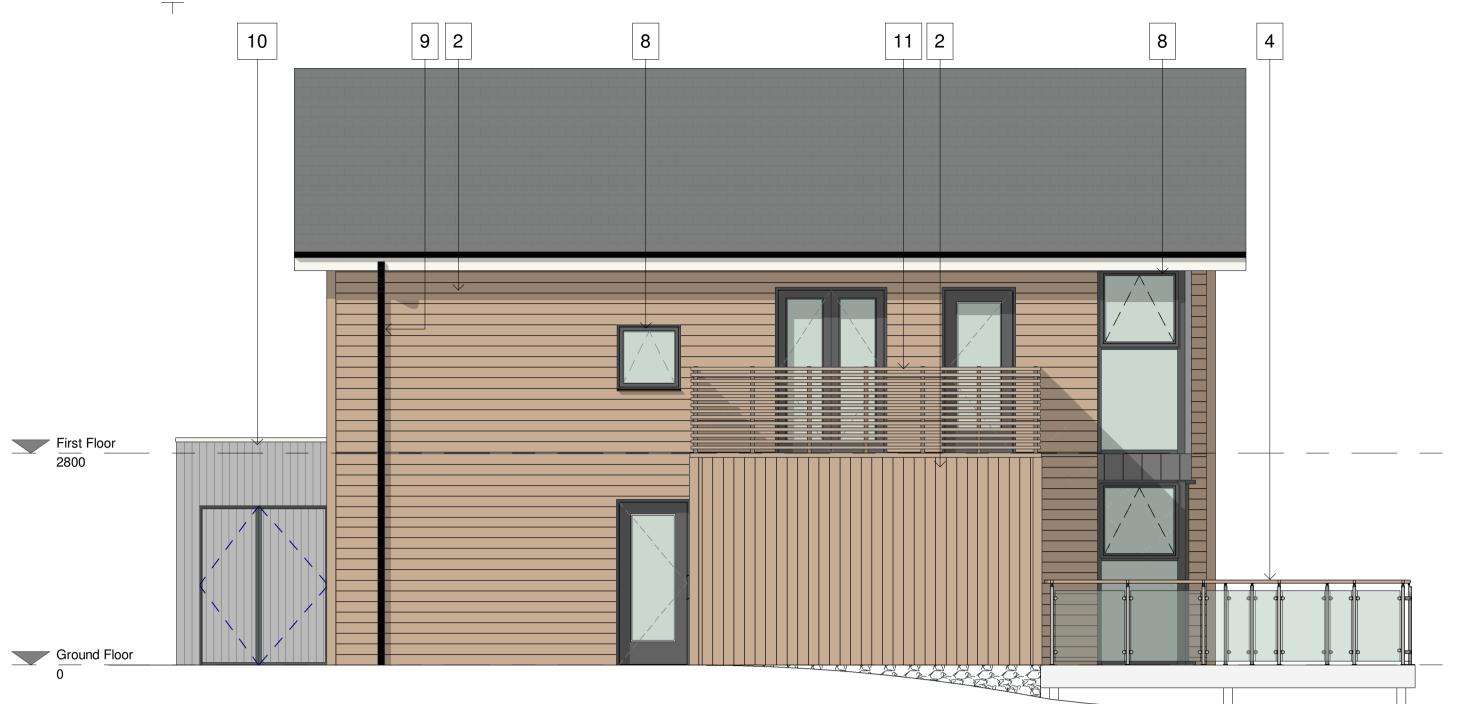

Rear Elevation - (including entry lobby adjacent to feature stone wall, and external stores)

Side Elevation - (including external store to rear and stone wall adjacent to first floor balcony)

1:50 Scale

Side Elevation - (Feature stone wall adjacent to entry, and first floor amenity terrace serving bedroom 2) 1:50 Scale

## Material Key - Reference

1. Stone Cladding
2. Cedar Wooden Cladding
3. Natural Slate Roof
4. Balustrade with glass infill betwen vertical posts
5. Metal Standing Seam
6. Natural Stone Base
7. Sliding Doors
8. PPC Aluminium Windows
9. Rainwater Pipes
10. Charred Timber Cladding
11. Hit and Miss Timber Batten