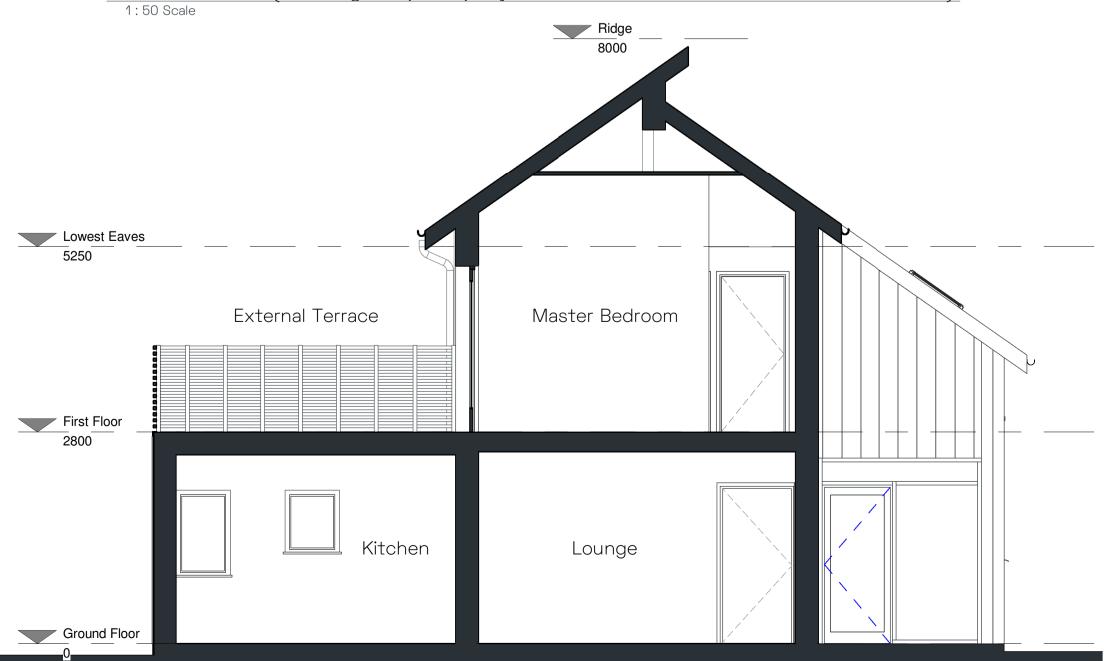

Section - Through master-bedroom and lounge area 1:50 Scale

This drawing may be scaled for the purposes of Planning Applications, Land Registry and for Legal plans where the scale bar is used, and where it verifies that the drawing is an original or an accurate copy. It may not be scaled for