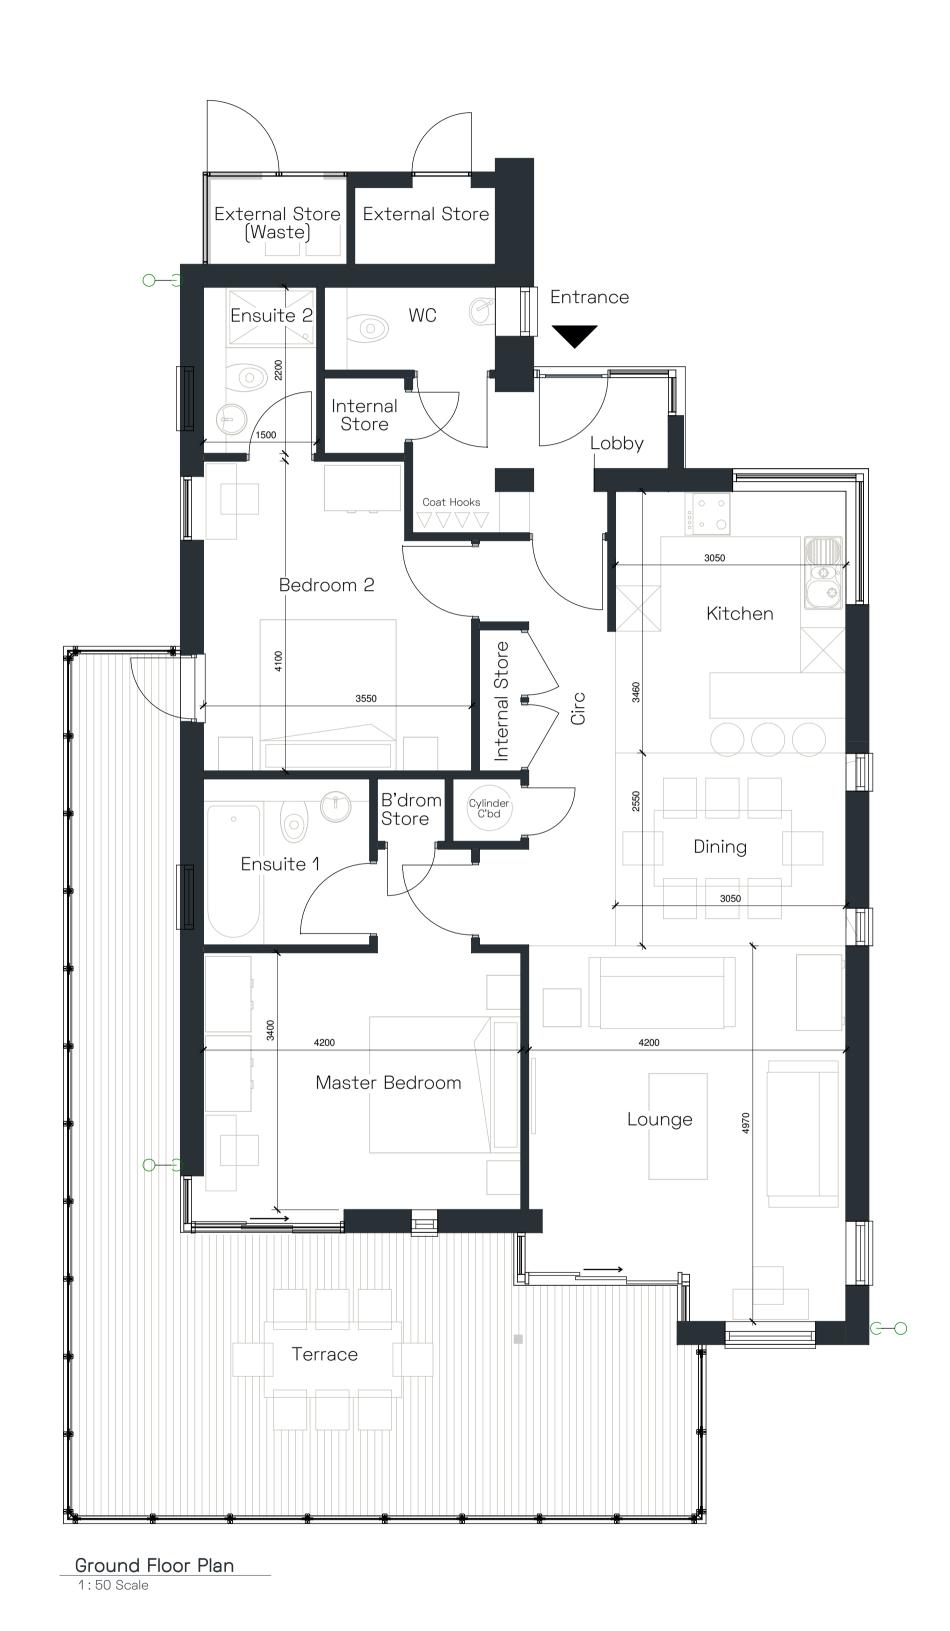

Project Title
Cornwall Lodges

Phase II Drawing Title
Lodge Plans - Lodge Type B

AWW-ZZ-TB-DR-A

Sheet Drawn Checked Date A1 AD IS 1:50 Project No. Planning 4412 Drawing No. Revision 0230