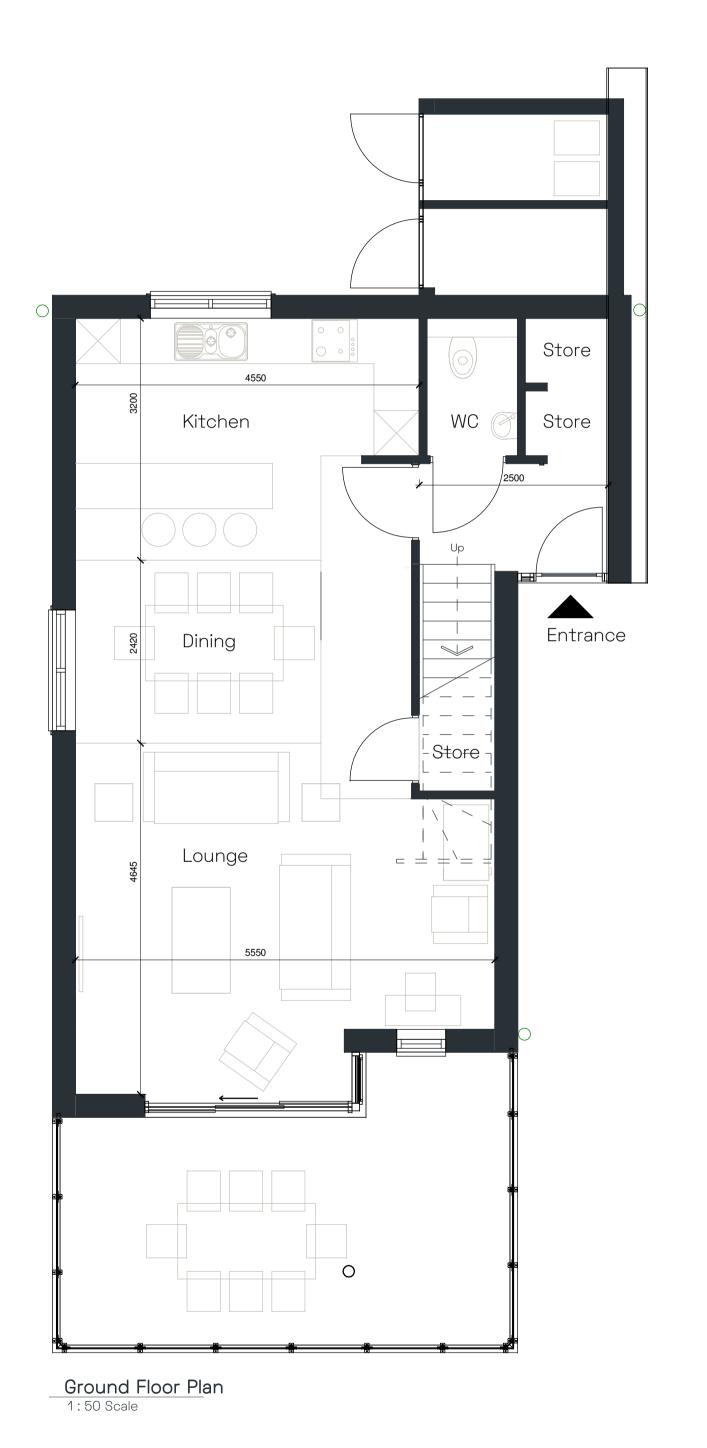

This drawing may be scaled for the purposes of Planning Applications, Land Registry and for Legal plans where the scale bar is used, and where it verifies that the drawing is an original or an accurate copy. It may not be scaled for construction purposes.

Always refer to figured dimensions. All dimensions are to be checked on site. Discrepancies and/or ambiguities between this drawing and information given elsewhere must be reported immediately to this office for clarification before proceeding. All drawings are to be read in conjunction with the specification and all works to be carried out in accordance with latest British Standards / Codes of Practice.

Notes

Rev Date Init Notes 0.5 0 0.5 1 1.5 2 2.5 SCALE 1:50 m

Complete Project

Drawing Originator 

 London - 106 Weston Street, SE1 3QB
 020 7160 6000

 Plymouth - East Quay House, PL4 0HX
 01752 261 282

 Bristol - pivot + mark, 48 – 52 Baldwin Street, BS1 1QB
 0117 923 2535

 RIBA Chartered Practice

Project Title
Cornwall Lodges Phase II

Drawing Title
Lodge Plans - Lodge Type A2

Sheet Drawn Checked Date A1 AD IS 1:50 Project No. PLANNING 4412 Drawing No. Revision 0210 AWW-ZZ-TA-DR-A