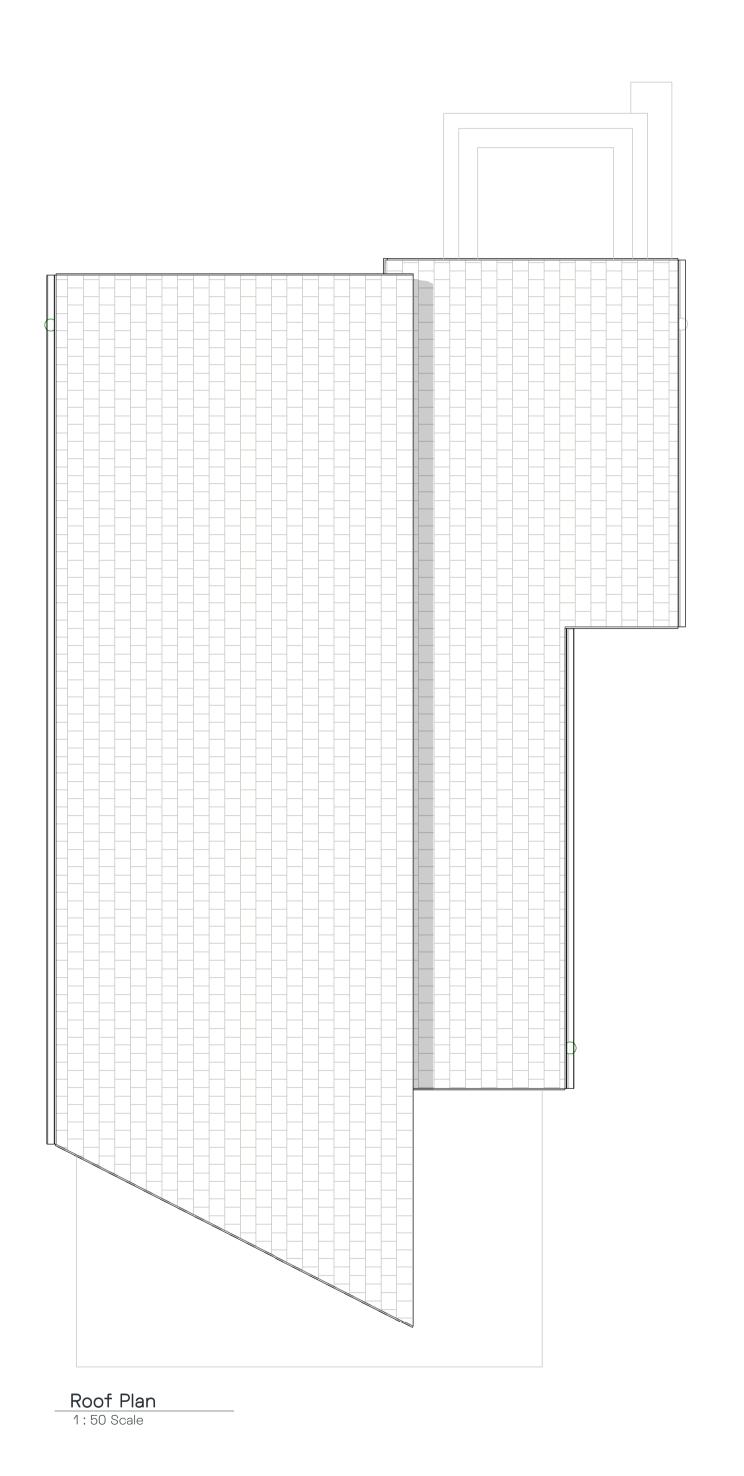

This drawing may be scaled for the purposes of Planning Applications, Land Registry and for Legal plans where the scale bar is used, and where it verifies that the drawing is an original or an accurate copy. It may not be scaled for construction purposes.

Always refer to figured dimensions. All dimensions are to be checked on site. Discrepancies and/or ambiguities between this drawing and information given elsewhere must be reported immediately to this office for clarification before proceeding. All drawings are to be read in conjunction with the specification and all works to be carried out in accordance with latest British Standards / Codes of Practice.

Notes

Rev Date Init Notes 0.5 0 0.5 1 1.5 2 2.5 SCALE 1:50 m

Complete Project

Drawing Originator 

 London - 106 Weston Street, SE1 3QB
 020 7160 6000

 Plymouth - East Quay House, PL4 0HX
 01752 261 282

 Bristol - pivot + mark, 48 – 52 Baldwin Street, BS1 1QB
 0117 923 2535

 RIBA Chartered Practice

Project Title
Cornwall Lodges Phase II

Drawing Title
Lodge Plans - Lodge Type A2

Sheet Drawn Checked Date A1 AD IS 1:50 Project No. PLANNING 4412 Drawing No. Revision 0210 AWW-ZZ-TA-DR-A