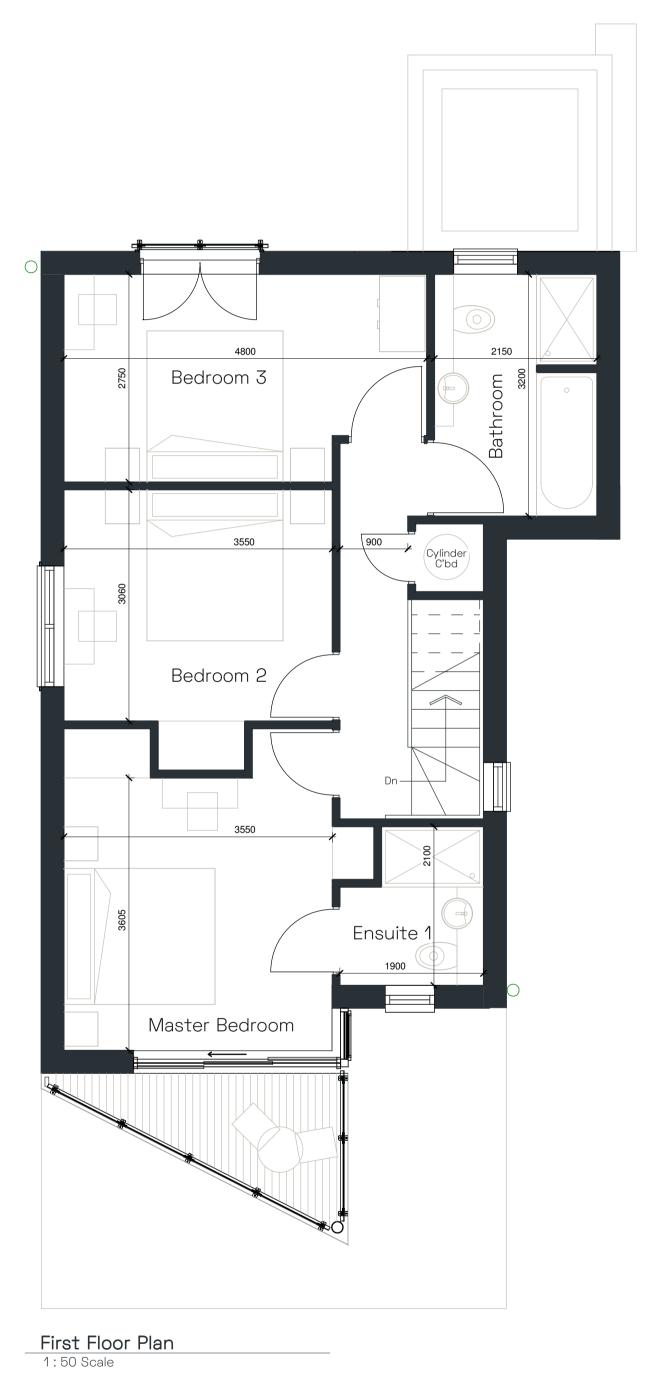

This drawing may be scaled for the purposes of Planning Applications, Land Registry and for Legal plans where the scale bar is used, and where it verifies that the drawing is an original or an accurate copy. It may not be scaled for construction purposes.

Always refer to figured dimensions. All dimensions are to be checked on site. Discrepancies and/or ambiguities between this drawing and information given elsewhere must be reported immediately to this office for clarification before proceeding. All drawings are to be read in conjunction with the specification and all works to be carried out in accordance with latest British Standards / Codes of Practice.

Notes

Rev Date Init Notes 0.5 0 0.5 1 1.5 2 2.5 SCALE 1:50 m

Complete Project

Drawing Originator 

 London - 106 Weston Street, SE1 3QB
 020 7160 6000

 Plymouth - East Quay House, PL4 0HX
 01752 261 282

 Bristol - pivot + mark, 48 – 52 Baldwin Street, BS1 1QB
 0117 923 2535

 RIBA Chartered Practice

Project Title
Cornwall Lodges Phase II

Drawing Title
Lodge Plans - Lodge Type A2

Sheet Drawn Checked Date A1 AD IS 1:50 Project No. PLANNING 4412 Drawing No. Revision 0210 AWW-ZZ-TA-DR-A