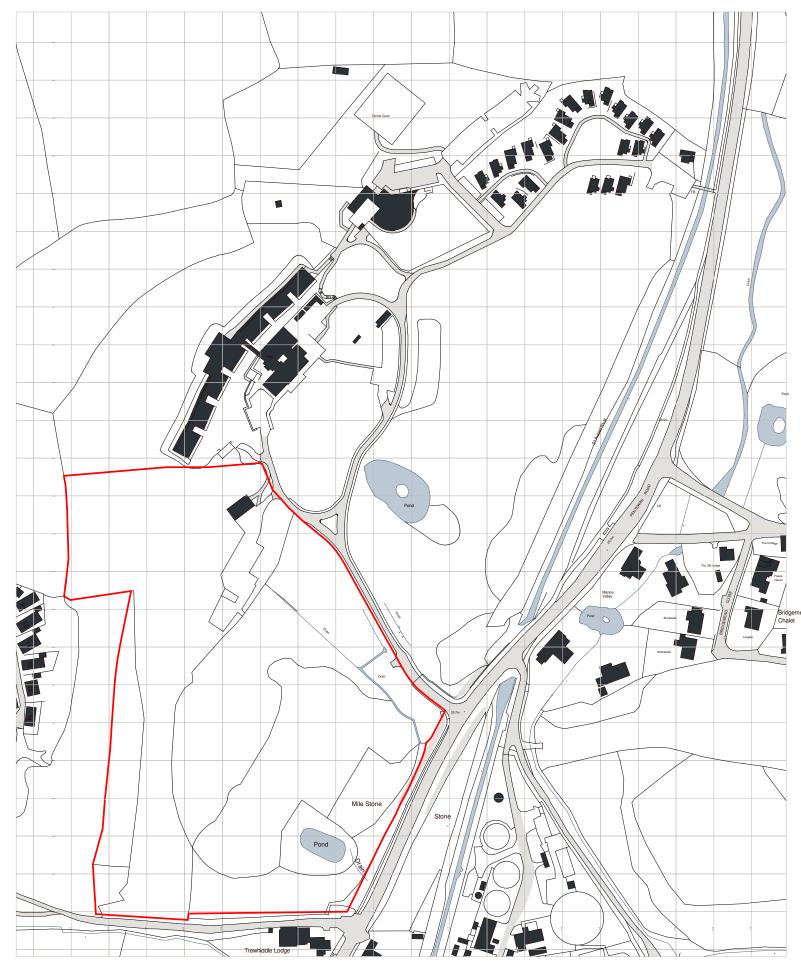

## Project Title The Cornwall Hotel

Lodges Phase II

## Drawing Title Site Location Plan

This drawing may be scaled for the purposes of Planning Applications, Land Registry and for Legal plans where the scale bar is used, and where it verifies that the drawing is an original or an accurate copy. It may not be scaled for construction purposes. Always refer to figured dimensions. All dimensions are to be checked on site. Discrepancies and/or ambiguities between this drawing and information given elsewhere must be reported immediately to this office for clarification before proceeding. All drawings are to be read in conjunction with the specification and all works to be carried out in accordance with latest British Standards / Codes of Practice.

## AWW

A 28/05/21 AD Red Line Boundary

Init

Rev Date

Amended

Notes

IS

Chkd