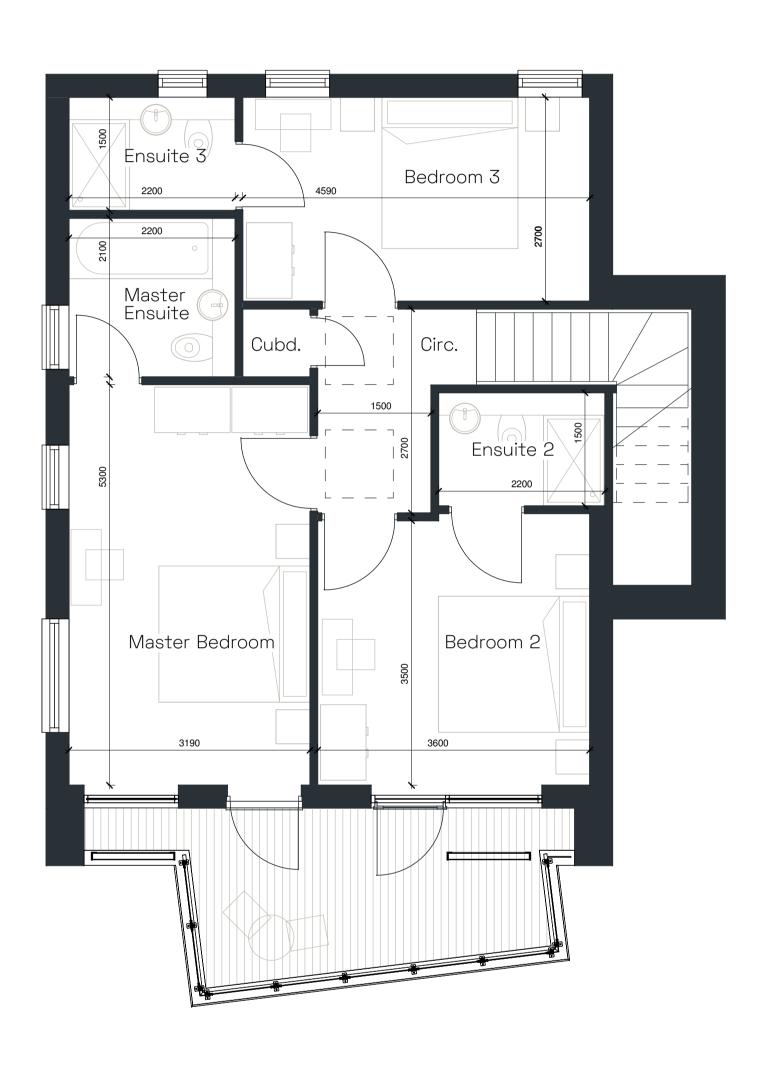

Ground Floor Plan
1:50 Scale

First Floor Plan
1:50 Scale

Roof Plan
1:50 Scale

P01 05/05/21 AD Columns shown. Rear extended. IS

Notes

This drawing may be scaled for the purposes of Planning Applications, Land Registry and for Legal plans where the scale bar is used, and where it verifies that the drawing is an original or an accurate copy. It may not be scaled for construction purposes.