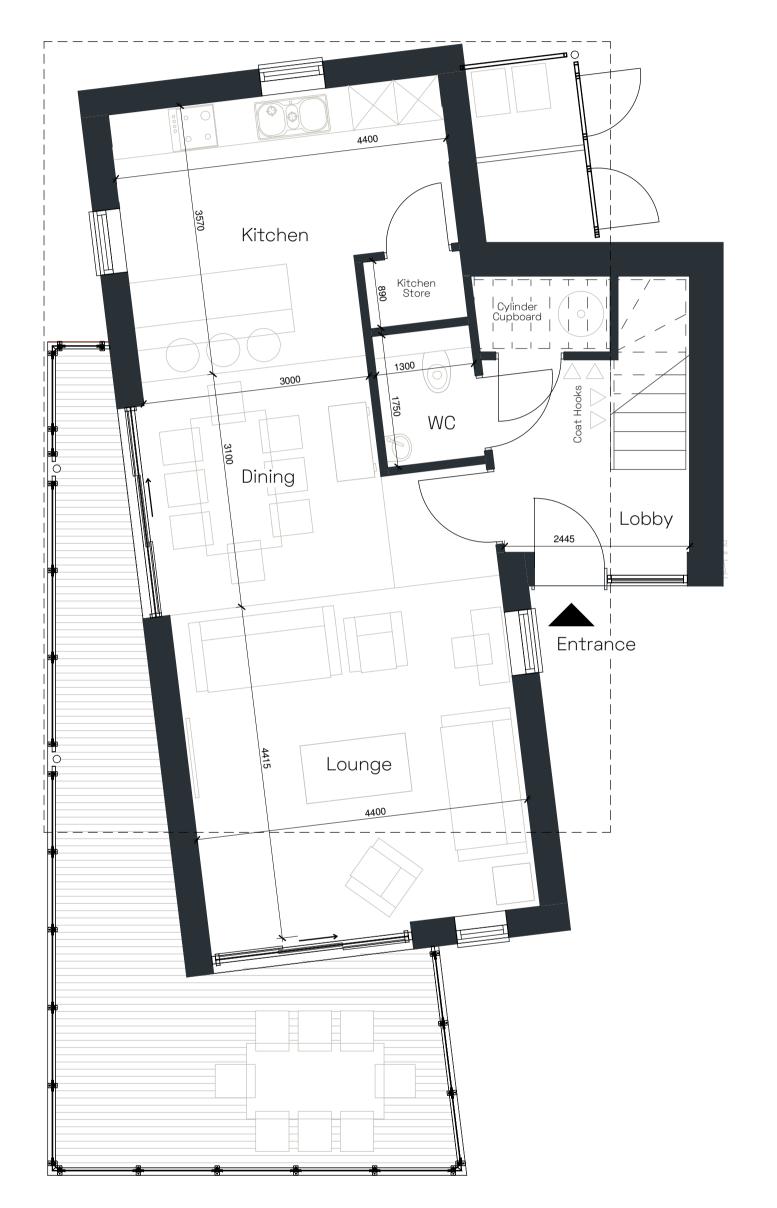

Ground Floor Plan
1:50 Scale

First Floor Plan
1:50 Scale

Roof Plan
1:50 Scale

P01 05/05/21 AD Columns shown. Rear extended. IS

Notes

This drawing may be scaled for the purposes of Planning Applications, Land Registry and for Legal plans where the scale bar is used, and where it verifies that the drawing is an original or an accurate copy. It may not be scaled for construction purposes.