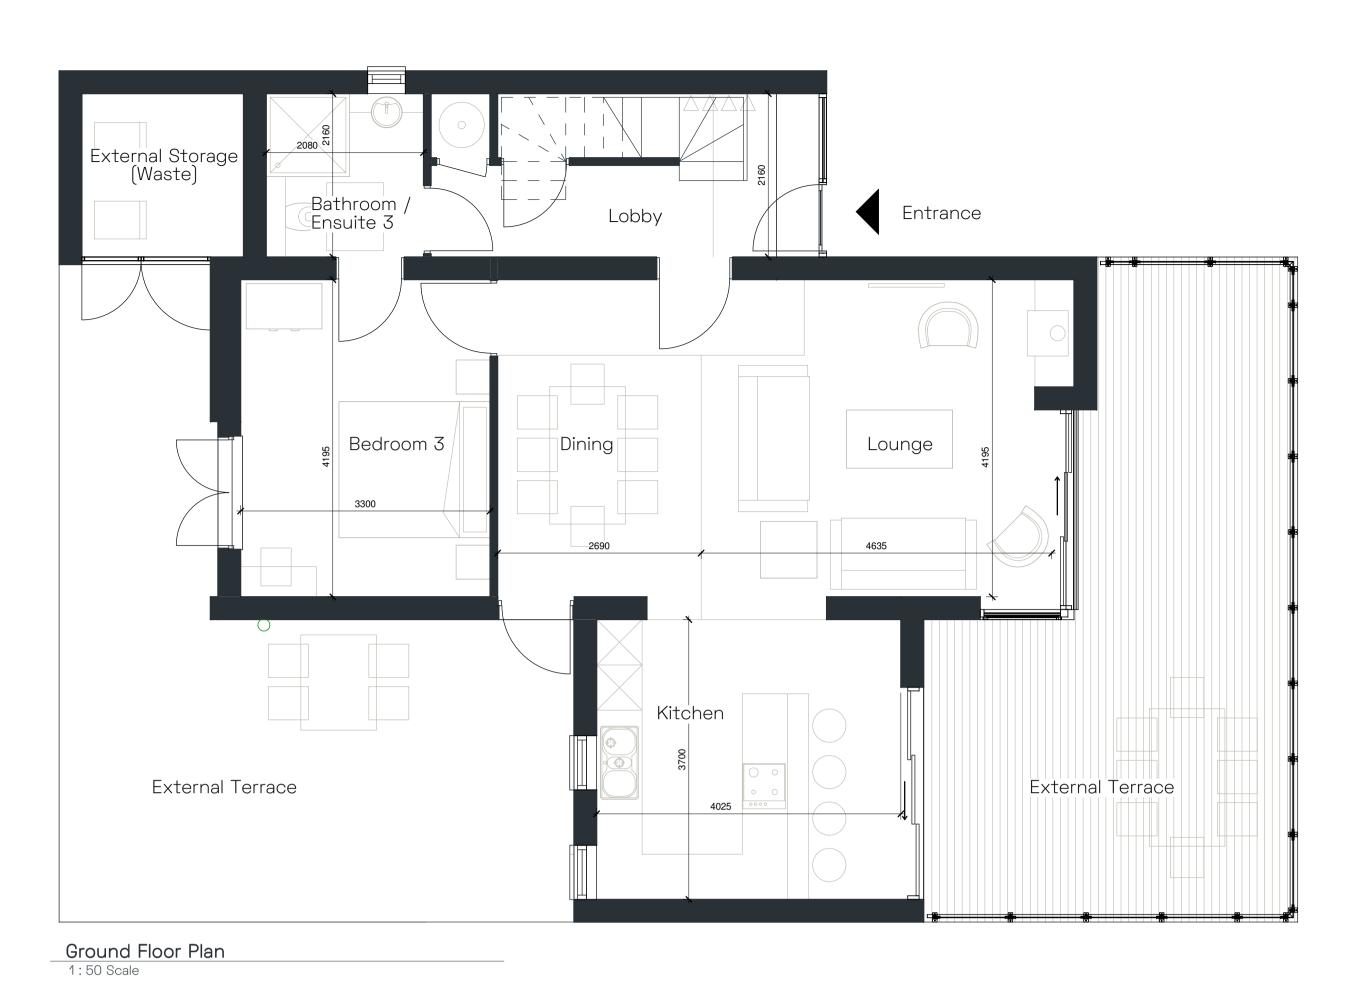

 RIBA Chartered Practice
 aww-uk.com

Project Title
Cornwall Lodges

Cornwall Lodges Phase II

Lodge Plans - Lodge Type C

Scale Sheet Drawn Checked Date

1:50 A1 AD IS

Status Project No.

PLANNING 4412