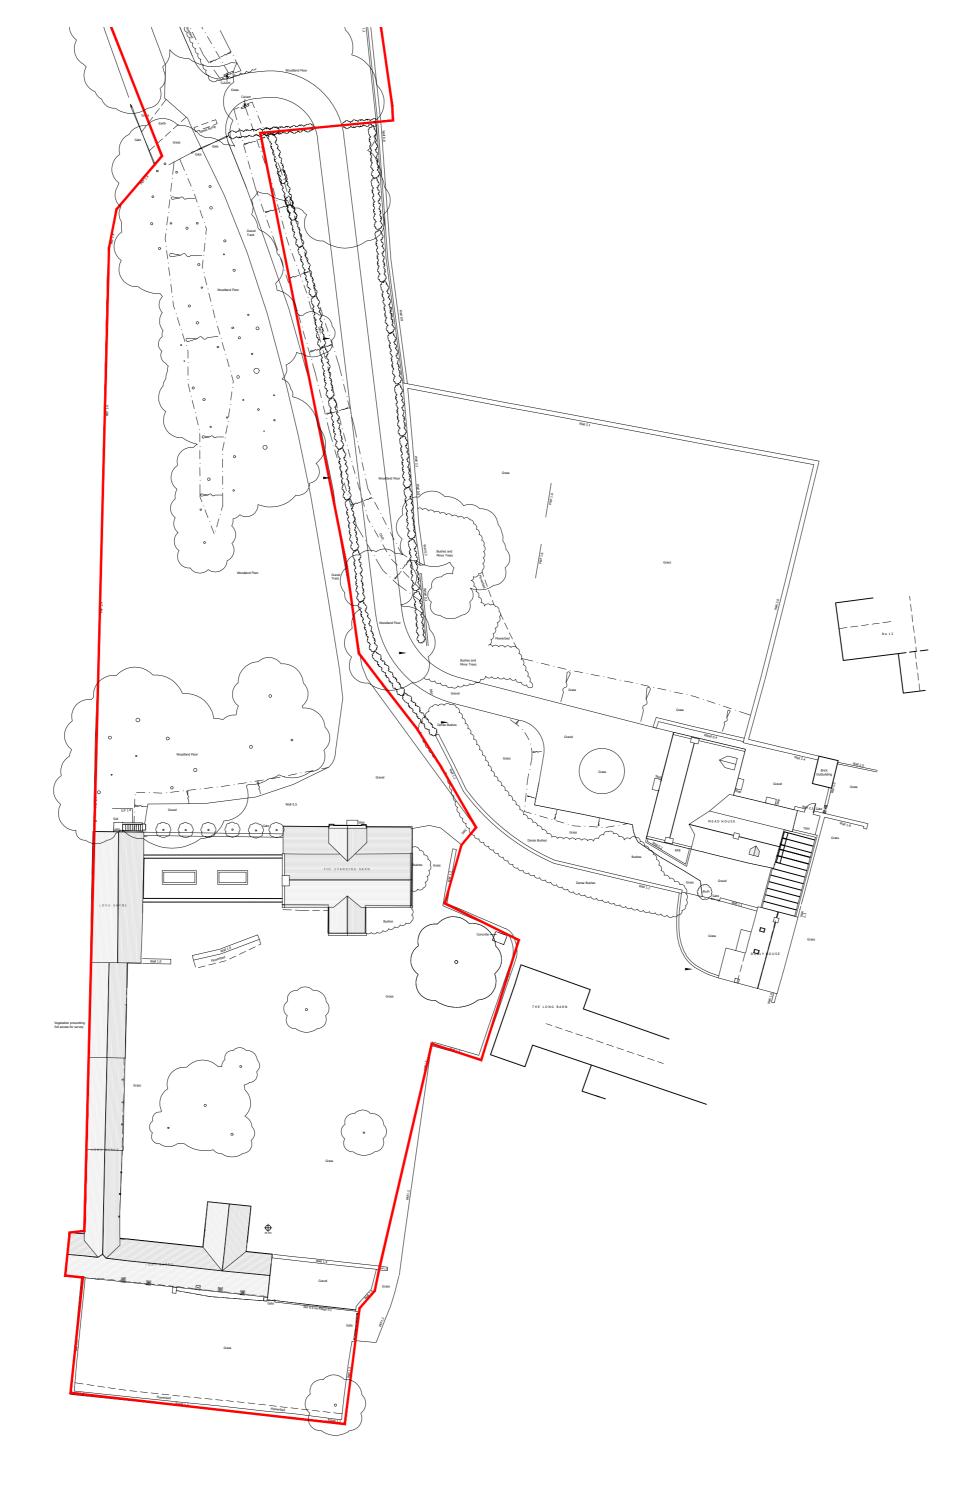

Drawing title

Existing Site Plan

| Date           | Scale    |            |
|----------------|----------|------------|
| March 2020     | 1:500@A2 |            |
| Stage          | Drawn By | Checked By |
| Planning       | SH       |            |
| Drawing Number |          | Revision   |
| 1737_100       |          | А          |

0

Scale 1:500

10

20

30

40

50m \_\_\_\_\_