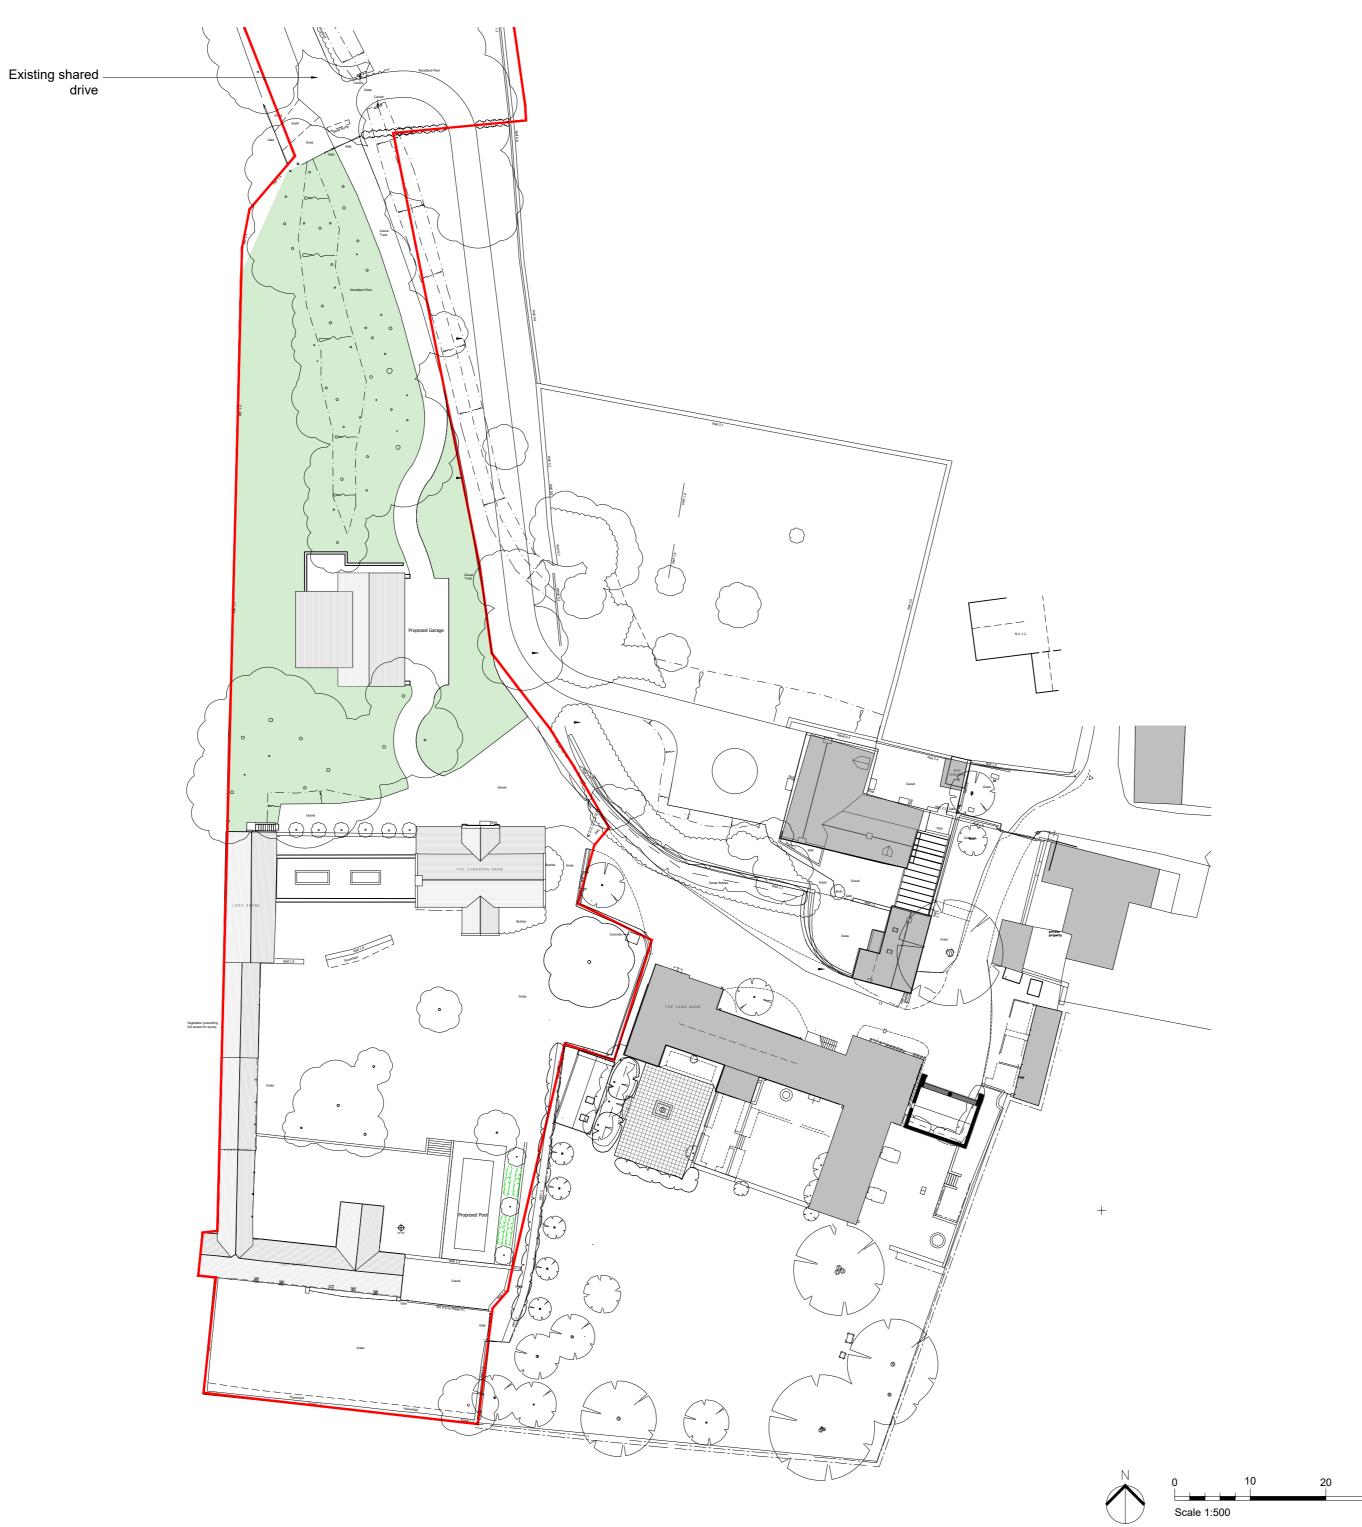

Drawing title

50m

40

30

Proposed Site Plan

| Date           | Scale    |            |
|----------------|----------|------------|
| March 2020     | 1:500@A2 |            |
| Stage          | Drawn By | Checked By |
| Planning       | SH       |            |
| Drawing Number |          | Revision   |
| 1737_101       |          | А          |