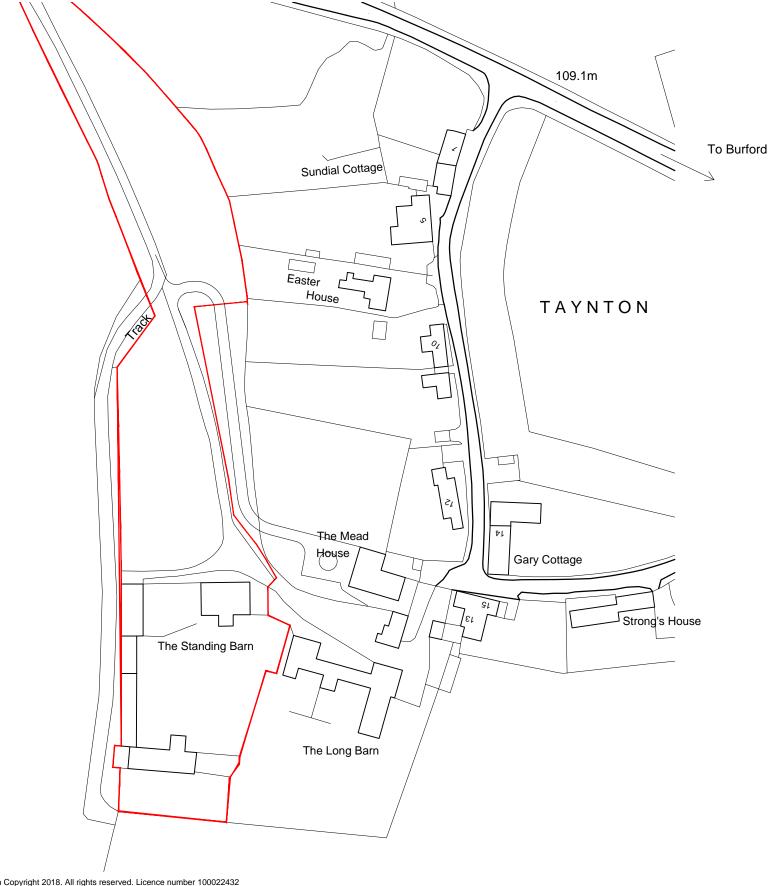

Ordnance Survey, (c) Crown Copyright 2018. All rights reserved. Licence number 100022432

Do not scale from this drawing. All dimensions are approximate and should be checked on site prior to construction.

## Standing Barn

Drawing title

## Location Plan

| Date           | Scale<br>1:1250@A3 |            |
|----------------|--------------------|------------|
| March 2020     |                    |            |
| Stage          | Drawn By           | Checked By |
| Planning       | DS                 |            |
| Drawing Number |                    | Revision   |
| 1737_000       |                    |            |