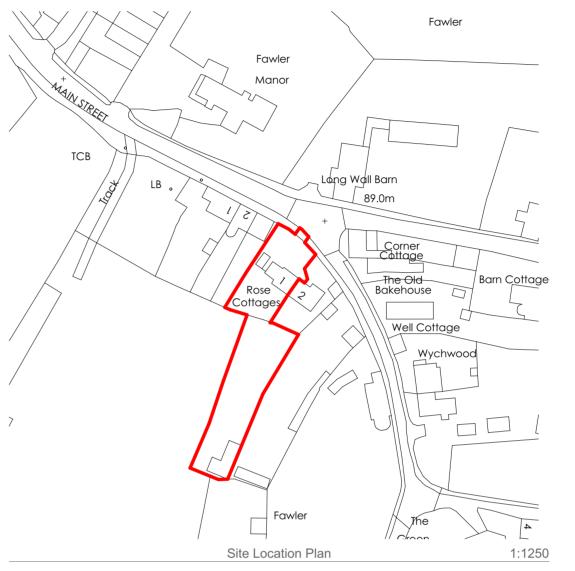

## DRAWING TITLE

Proposed Site plan & Location Plan

| SCALE 1:1250, 1:200     | October 21 |    |
|-------------------------|------------|----|
| DRAWING NUMBER 21035.07 | REV.       | A2 |