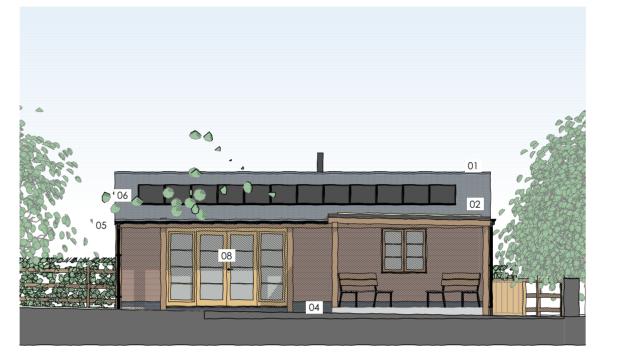

E-01 Elevation 1:100

E-02 Elevation 1:100

E-03 1:100 Elevation

E-04 Elevation 1:100

Slate Tiles
Sedium flat roof
Timber cladding
Blue engineering brick
Black uPVC guttering
PV pannels
Velux roof light
Timber doors and windows

07/10/2021 Proposed REVISIONS STATUS Proposed

Chartered Architectural Technologist MOB: 07896803747 EMAIL: info@freeman-architecture.co.uk www.freeman-architecture.co.uk