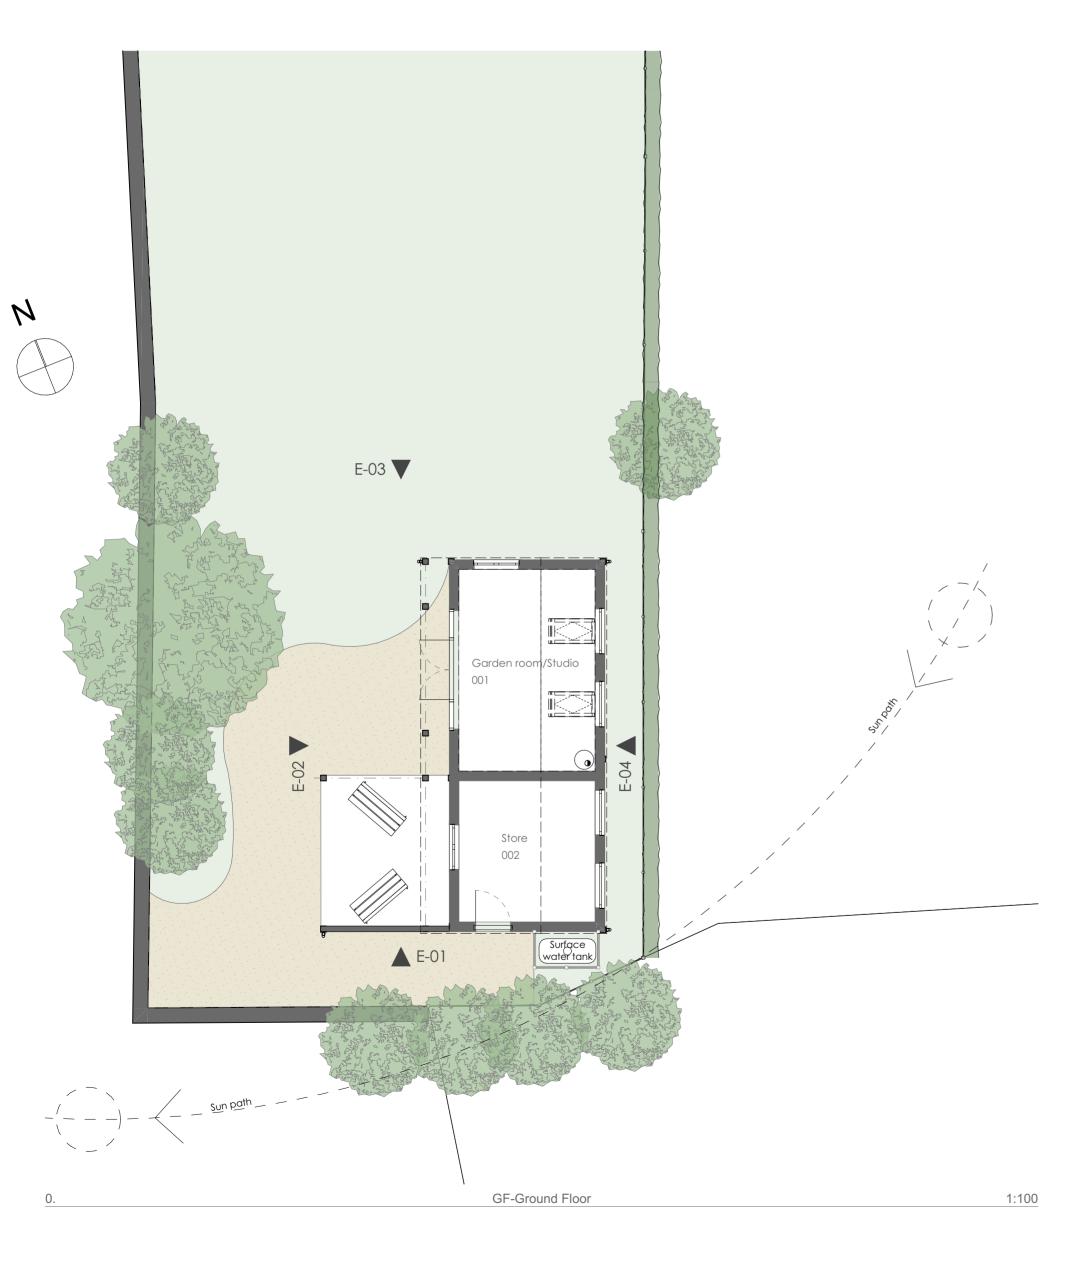

E-01 Elevation 1:100

E-02 Elevation 1:100

E-03 1:100 Elevation

E-04 Elevation 1:100

PROJECT

1 Rose Cottages, Fawler, OX7 3AJ

For - Mrs Sarah Ball

## DRAWING TITLE

Proposed Plans & Elevations

| SCALE 1:100             | DATE October 21 |    |
|-------------------------|-----------------|----|
| DRAWING NUMBER 21035.05 | REV.            | A2 |