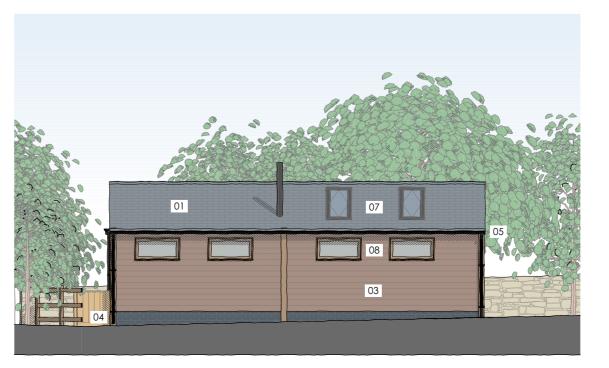

E-01 Elevation 1:100

E-02 Elevation 1:100

E-03 1:100 Elevation

E-04 Elevation 1:100

Slate Tiles
Sedium flat roof
Timber cladding
Blue engineering brick
Black uPVC guttering
PV pannels
Velux roof light
Timber doors and windows

07/10/2021 Proposed REVISIONS STATUS Proposed

Chartered Architectural Technologist MOB: 07896803747 EMAIL: info@freeman-architecture.co.uk www.freeman-architecture.co.uk