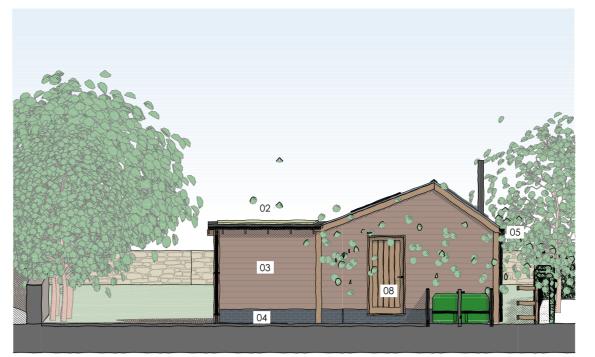

E-01 Elevation 1:100

E-02 Elevation 1:100

E-03 1:100 Elevation

E-04 Elevation 1:100

Slate Tiles
Sedium flat roof
Timber cladding
Blue engineering brick
Black uPVC guttering
PV pannels
Velux roof light
Timber doors and windows

07/10/2021 Proposed REVISIONS STATUS Proposed

Chartered Architectural Technologist MOB: 07896803747 EMAIL: info@freeman-architecture.co.uk www.freeman-architecture.co.uk