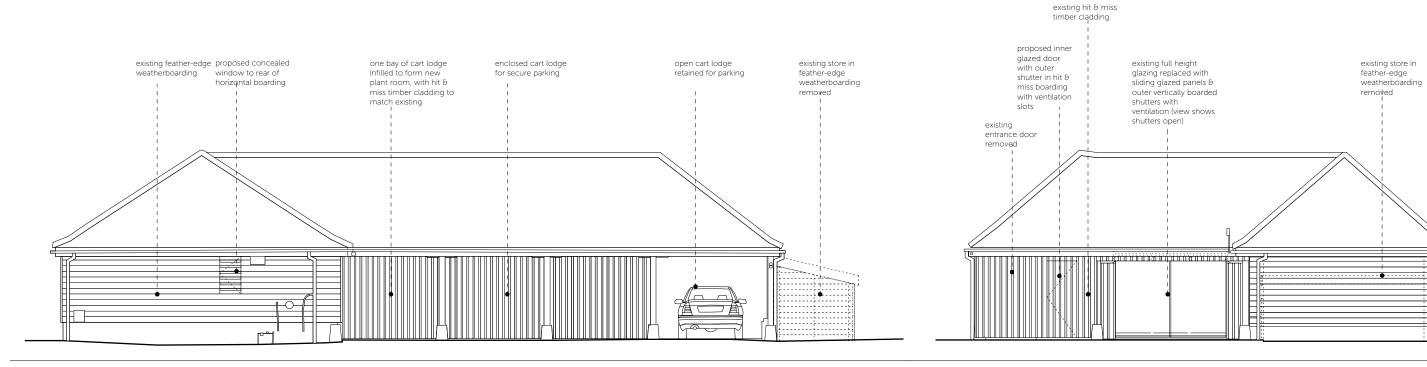

North East Elevation North West Elevation

## Proposed Annexe Elevations

Scale 1:100 @ A3

REV P1

| ev | DATE       | NOTES                                                    |
|----|------------|----------------------------------------------------------|
|    | 23/09/2021 | Elevations revised following clioent comments 2021-09-17 |
|    |            |                                                          |

| DRAWN   | PROJECT   | Old Rectory North Barsham                    | TITLE | Proposed Ann                           | Annexe Elevations |  |
|---------|-----------|----------------------------------------------|-------|----------------------------------------|-------------------|--|
| MS/KL   |           | Alterations to a grade II listed house       |       | Planning/Listed Building<br>Submission |                   |  |
| CHECKED | SCALE @ A | 1 1:50 / @ A3 1:100 <b>DATE</b> October 2020 | NO    | 2024 / 118                             | REV P1            |  |
|         |           |                                              |       |                                        |                   |  |