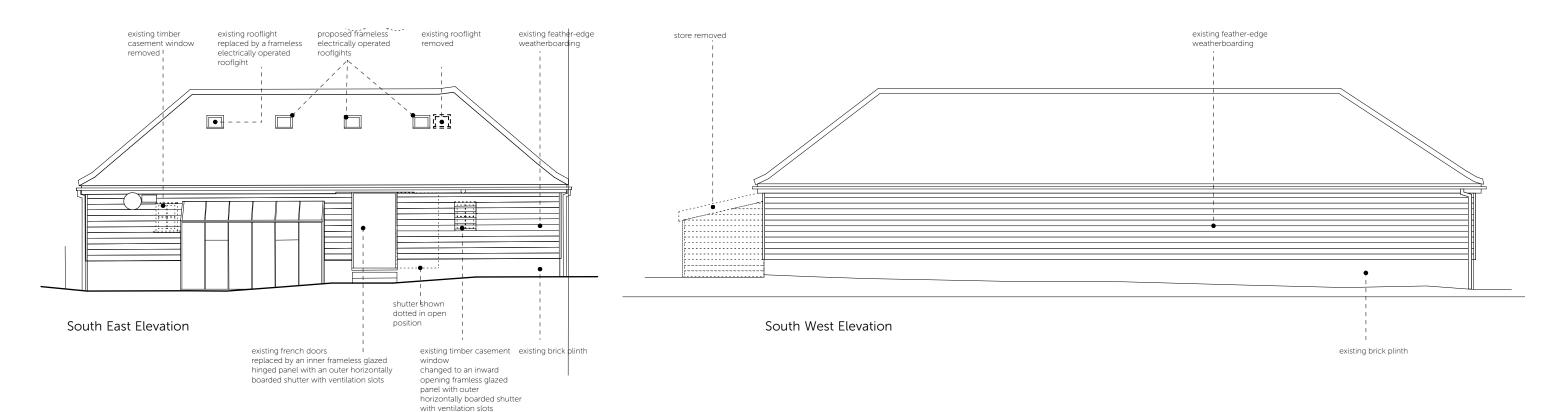

## Proposed Annexe Elevations

Scale 1:100 @ A3

REV P1

| ev | DATE       | NOTES                                                    |
|----|------------|----------------------------------------------------------|
|    | 23/09/2021 | Elevations revised following clioent comments 2021-09-17 |
|    |            |                                                          |

| DRAWN   | PROJECT   | Old Rectory North Barsham                    | TITLE | Proposed Ann                           | Annexe Elevations |  |
|---------|-----------|----------------------------------------------|-------|----------------------------------------|-------------------|--|
| MS/KL   |           | Alterations to a grade II listed house       |       | Planning/Listed Building<br>Submission |                   |  |
| CHECKED | SCALE @ A | 1 1:50 / @ A3 1:100 <b>DATE</b> October 2020 | NO    | 2024 / 118                             | REV P1            |  |
|         |           |                                              |       |                                        |                   |  |