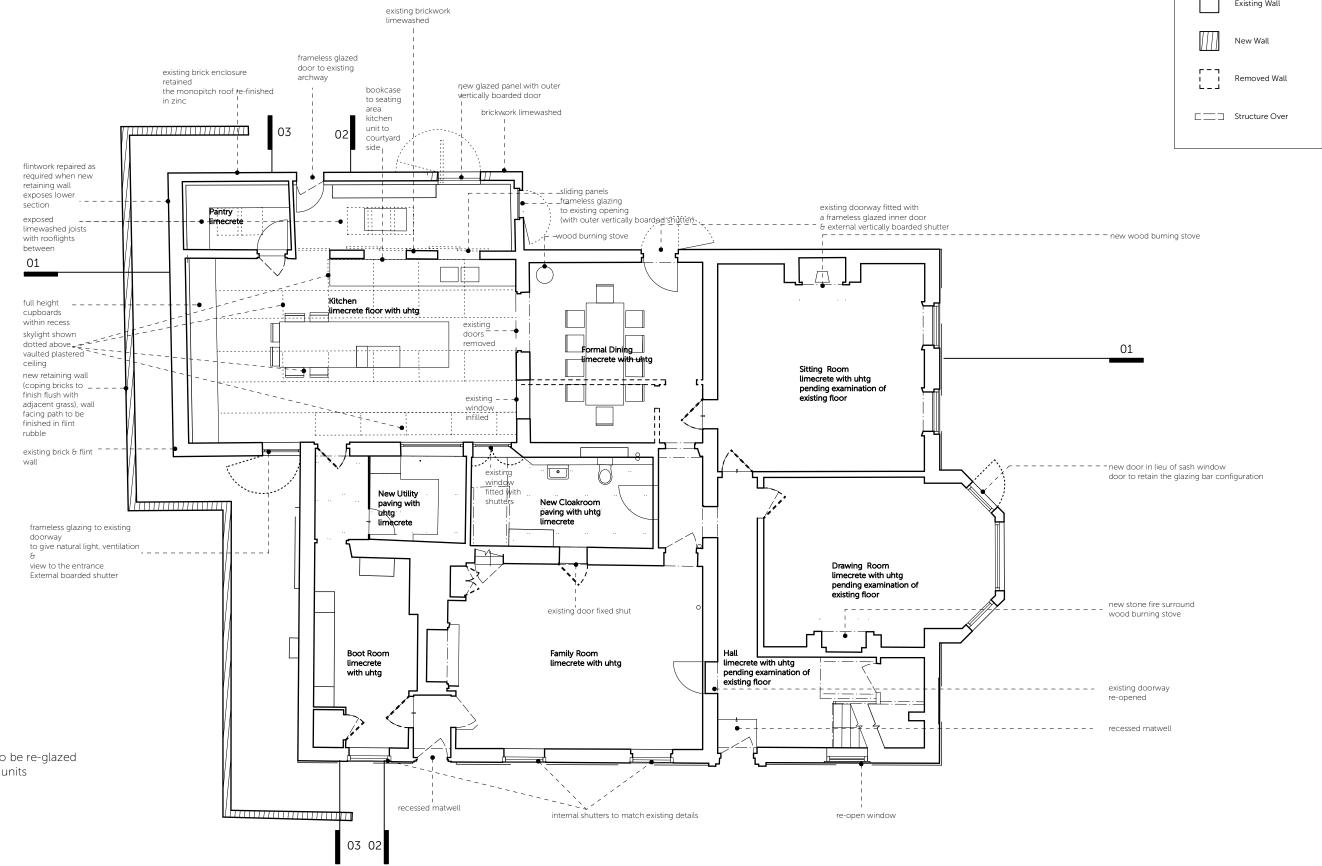

General Note: All windows to be re-glazed with slim line double glazed units

Proposed Ground Floor Plan Scale 1:100 @ A3

4 5 M DO NOT SCALE FROM THIS DRAWING AND CHECK ALL DIMENSIONS ON SITE THIS DRAWING IS TO BE READ IN CONJUNCTION WITH ALL OTHER RELEVANT INFORMATION FROM OTHER CONSULTANTS

| PROJECT   | Old Rectory North Barsham<br>Alterations to a grade II listed house |    | TITLE Proposed Ground Floor Plan<br>Planning/Listed Building<br>Submission |        |  |
|-----------|---------------------------------------------------------------------|----|----------------------------------------------------------------------------|--------|--|
|           |                                                                     |    |                                                                            |        |  |
| SCALE @ A | 1 1:50 / @ A3 1:100 DATE October 2020                               | NO | 2024 / 101                                                                 | REV P6 |  |
| 001470    | or griffith prohitogte                                              |    | PER GRIFFITH ARCHITEC                                                      | TS LLP |  |