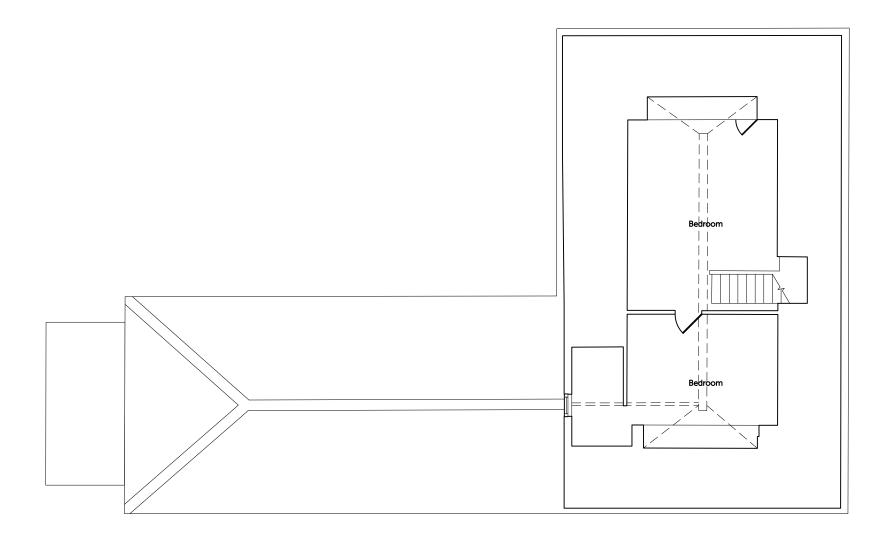

Existing Annexe First Floor Plan Scale 1:100 @ A3

|     |      | G AND CHECK ALL DIMENSION OF AND CHECK ALL DIMENSION WITH ALL OTHER | ons on site<br>er relevant information from other consultants |     |
|-----|------|---------------------------------------------------------------------|---------------------------------------------------------------|-----|
| REV | DATE | NOTES                                                               | DRAWN<br>MS/KL                                                | PRO |

| KL      |            |                                            | COMB                                   | ER GRIFFITH ARCHITEC          | Tellb      |
|---------|------------|--------------------------------------------|----------------------------------------|-------------------------------|------------|
| CHECKED | SCALE @ A1 | 1:50 / @ A3 1:100 <b>DATE</b> October 2020 | NO                                     | 2024 / 015                    | REV        |
| MS/KL   |            | Alterations to a grade II listed house     |                                        | Planning/Lister<br>Submission | d Building |
| DRAWN   | PROJECT    | Old Rectory North Barsham                  | TITLE Existing First Floor Annexe Plan |                               |            |