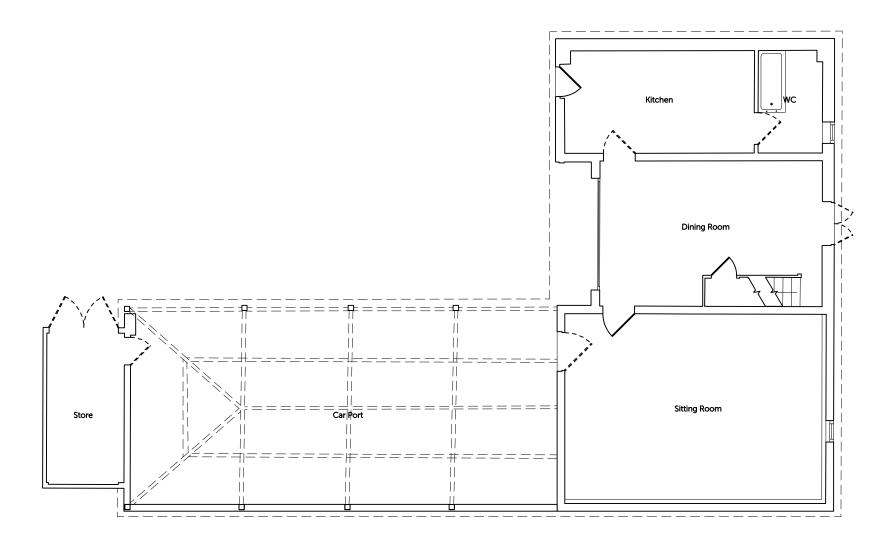

Existing Annexe Ground Floor Plan Scale 1:100 @ A3

|      |                                                                                                                                      |         | cowper griffith architects                     |                                        | COWPERGRIFFITH ARCHITECTS LLP 15 HIGH STREET WHITTLESFORD CAMBRIDGE CB224LT www.cowpergriffithco.uk |     |  |
|------|--------------------------------------------------------------------------------------------------------------------------------------|---------|------------------------------------------------|----------------------------------------|-----------------------------------------------------------------------------------------------------|-----|--|
|      |                                                                                                                                      | CHECKED | SCALE @ A1 1:50 / @ A3 1:100 DATE October 2020 |                                        | 2024 / 014                                                                                          | REV |  |
|      |                                                                                                                                      | MS/KL   | Alterations to a grade II listed house         | Planning/Listed Building<br>Submission |                                                                                                     |     |  |
| DATE | NOTES                                                                                                                                | DRAWN   | PROJECT Old Rectory North Barsham              | TITI                                   | LE Existing Ground Floor Annexe Plan                                                                |     |  |
|      | MI THIS DRAWING AND CHECK ALL DIMENSIONS ON SITE D BE READ IN CONJUNCTION WITH ALL OTHER RELEVANT INFORMATION FROM OTHER CONSULTANTS |         |                                                |                                        |                                                                                                     |     |  |