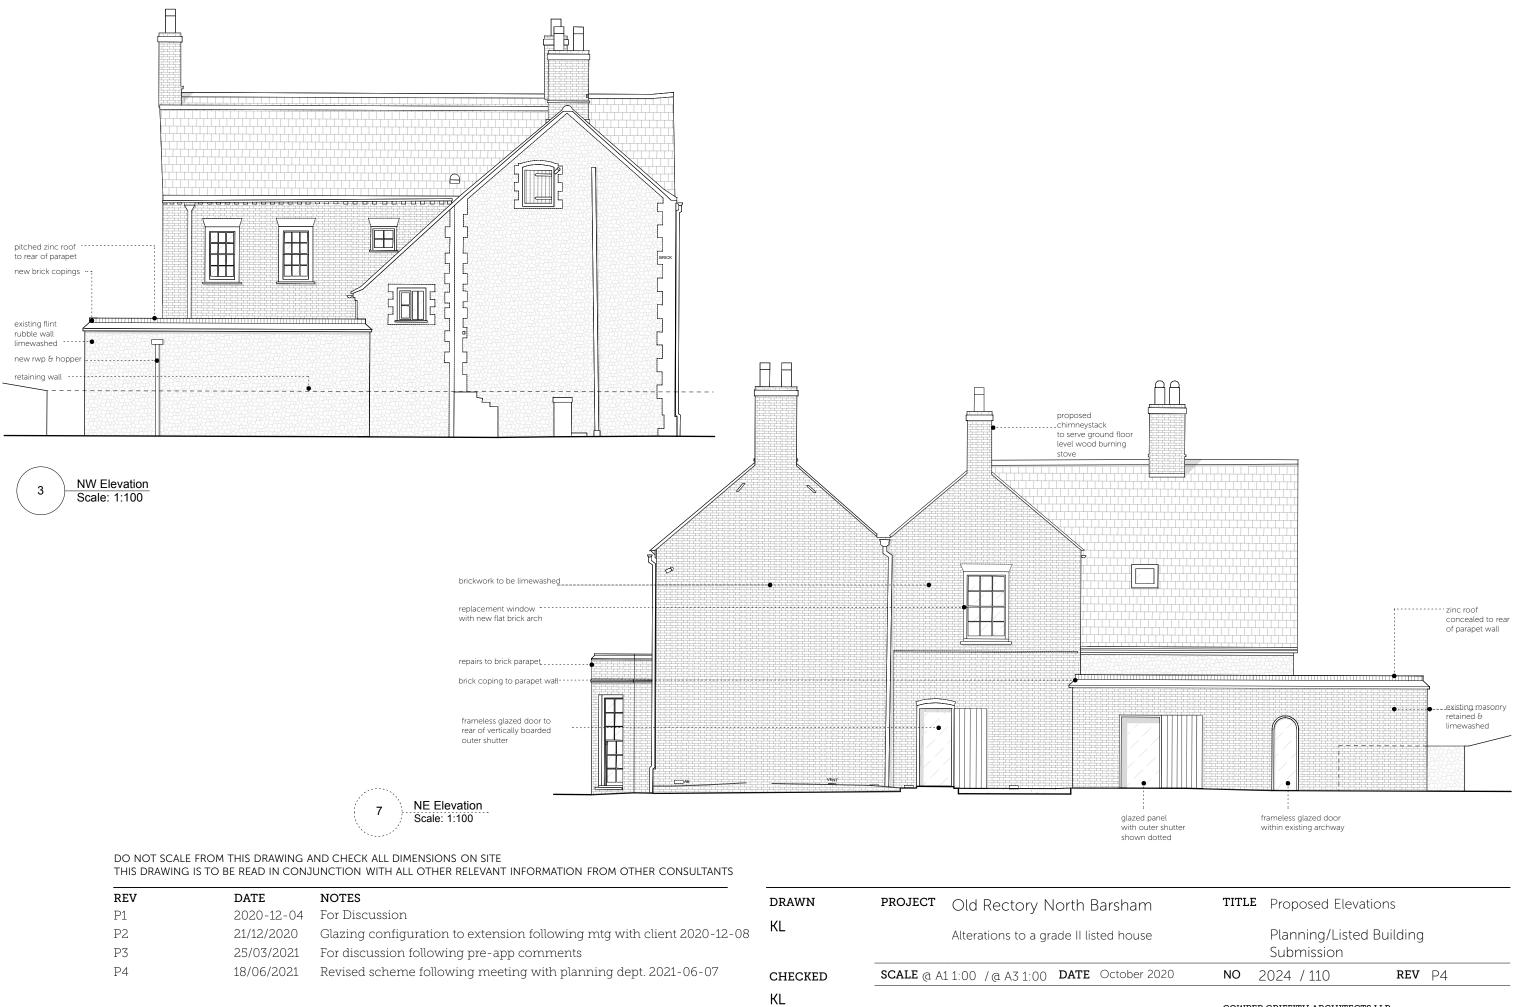

| REV | DATE       | NOTES                                                                   | DRAWN   | PROJECT   | Old Pactory North Parchara             |
|-----|------------|-------------------------------------------------------------------------|---------|-----------|----------------------------------------|
| P1  | 2020-12-04 | For Discussion                                                          |         | TROULOT   | Old Rectory North Barsham              |
| P2  | 21/12/2020 | Glazing configuration to extension following mtg with client 2020-12-08 | KL      |           | Alterations to a grade II listed house |
| P3  | 25/03/2021 | For discussion following pre-app comments                               |         |           |                                        |
| P4  | 18/06/2021 | Revised scheme following meeting with planning dept. 2021-06-07         | CHECKED | SCALE @ A | 11:00 /@A31:00 <b>DATE</b> October 20  |
|     |            |                                                                         | 141     |           |                                        |