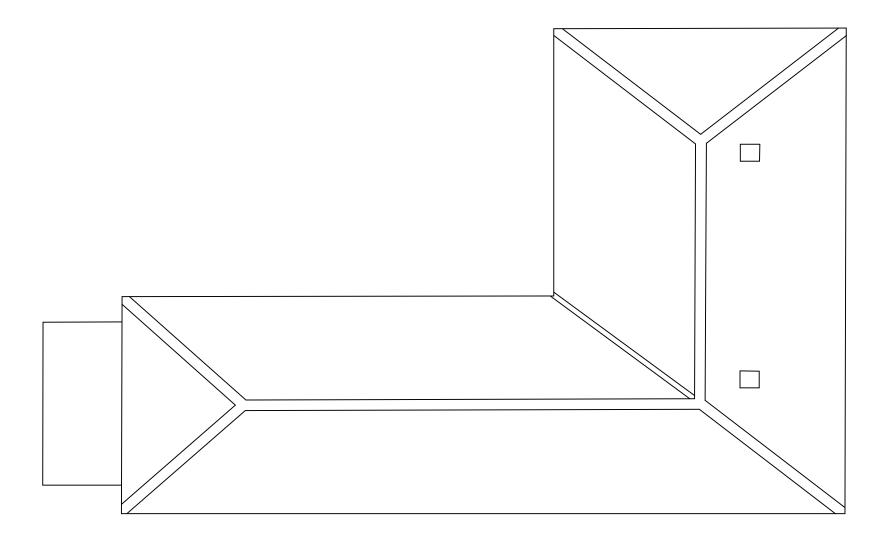

Existing Annexe Roof Plan Scale 1:100 @ A3

DO NOT SCALE FROM THIS DRAWING AND CHECK ALL DIMENSIONS ON SITE THIS DRAWING IS TO BE READ IN CONJUNCTION WITH ALL OTHER RELEVANT IN THE THIS DRAWING IS TO BE READ IN CONJUNCTION WITH ALL OTHER RELEVANT IN THE THIS DRAWING AND THE THIS DRAW

| TO BE READ IN CONJUNCTION WITH ALL OTHER RELEVANT INFORMATION FROM OTHER CONSULTANTS |         |           |                                              |      |                  |                                                                     |  |
|--------------------------------------------------------------------------------------|---------|-----------|----------------------------------------------|------|------------------|---------------------------------------------------------------------|--|
| DATE NOTES                                                                           | DRAWN   | PROJECT   | Old Rectory North Barsham                    | TITL | E Existing Annex | Existing Annexe Roof Plan<br>Planning/Listed Building<br>Submission |  |
|                                                                                      | MS/KL   |           | Alterations to a grade II listed house       |      |                  |                                                                     |  |
|                                                                                      | CHECKED | SCALE @ A | 1 1:50 / @ A3 1:100 <b>DATE</b> October 2020 | NO   | 2024 / 016       | REV                                                                 |  |
|                                                                                      |         |           |                                              |      |                  |                                                                     |  |