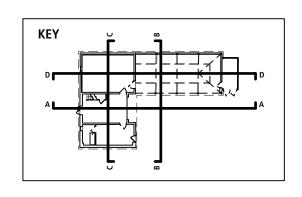

Section AA Section BB

Section CC Section DD

Existing Annexe Sections Scale 1:100 @ A3

DATE

| ES | DRAWN                                                  | PROJECT | Old Rectory North Barsham              | TITLE      | Existing Annex                         | e Sections |  |
|----|--------------------------------------------------------|---------|----------------------------------------|------------|----------------------------------------|------------|--|
|    | MS/KL                                                  |         | Alterations to a grade II listed house |            | Planning/Listed Building<br>Submission |            |  |
|    | CHECKED SCALE @ A1 1:50 / @ A3 1:100 DATE October 2020 |         | NO                                     | 2024 / 017 | REV                                    |            |  |
|    | 171                                                    |         |                                        |            |                                        |            |  |