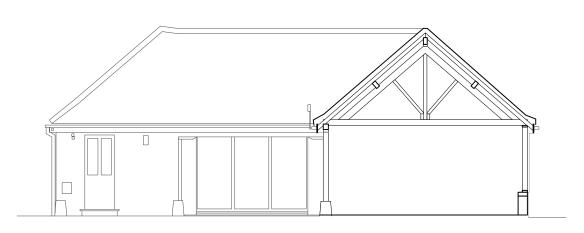

Section AA Section BB

Section CC Section DD

Existing Annexe Sections Scale 1:100 @ A3

DATE

| ES | DRAWN                                                  | PROJECT | Old Rectory North Barsham              | TITLE      | Existing Annex                         | e Sections |  |
|----|--------------------------------------------------------|---------|----------------------------------------|------------|----------------------------------------|------------|--|
|    | MS/KL                                                  |         | Alterations to a grade II listed house |            | Planning/Listed Building<br>Submission |            |  |
|    | CHECKED SCALE @ A1 1:50 / @ A3 1:100 DATE October 2020 |         | NO                                     | 2024 / 017 | REV                                    |            |  |
|    | 171                                                    |         |                                        |            |                                        |            |  |