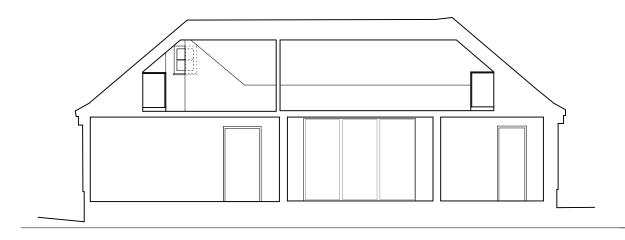

Section AA Section BB

Section CC Section DD

Existing Annexe Sections Scale 1:100 @ A3

DATE

| ES | DRAWN                                                  | PROJECT | Old Rectory North Barsham              | TITLE      | Existing Annex                         | e Sections |  |
|----|--------------------------------------------------------|---------|----------------------------------------|------------|----------------------------------------|------------|--|
|    | MS/KL                                                  |         | Alterations to a grade II listed house |            | Planning/Listed Building<br>Submission |            |  |
|    | CHECKED SCALE @ A1 1:50 / @ A3 1:100 DATE October 2020 |         | NO                                     | 2024 / 017 | REV                                    |            |  |
|    | 171                                                    |         |                                        |            |                                        |            |  |