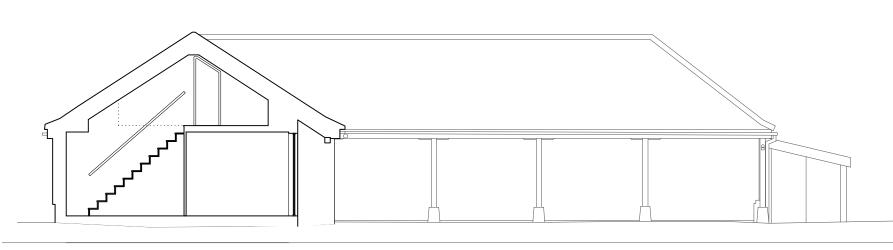

Section AA Section BB

Section CC Section DD

Existing Annexe Sections Scale 1:100 @ A3

DATE

| ES | DRAWN                                                  | PROJECT | Old Rectory North Barsham              | TITLE      | Existing Annex                         | e Sections |  |
|----|--------------------------------------------------------|---------|----------------------------------------|------------|----------------------------------------|------------|--|
|    | MS/KL                                                  |         | Alterations to a grade II listed house |            | Planning/Listed Building<br>Submission |            |  |
|    | CHECKED SCALE @ A1 1:50 / @ A3 1:100 DATE October 2020 |         | NO                                     | 2024 / 017 | REV                                    |            |  |
|    | 171                                                    |         |                                        |            |                                        |            |  |