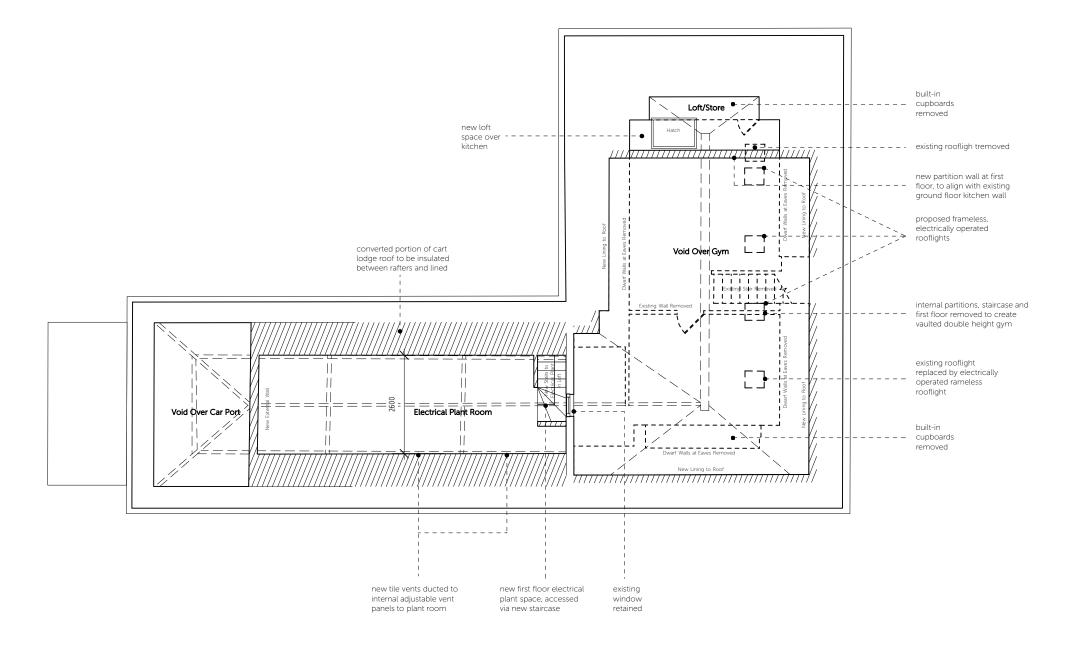

Proposed Annexe First Floor Plan Scale 1:100 @ A3

0 1 2 2 4 5

DO NOT SCALE FROM THIS DRAWING AND CHECK ALL DIMENSIONS ON SITE THIS DRAWING IS TO BE READ IN CONJUNCTION WITH ALL OTHER RELEVANT INFORMATION FROM OTHER CONSULTANTS

| KL      | cowp                                   | er griffith architects                       | 15 HIGH                                | R GRIFFITH ARCHITECT<br>STREET WHITTLESFO<br>WDEYGYIFITH CO.UK | TSLLP<br>DRD CAMBRIDGE CB224LT |  |
|---------|----------------------------------------|----------------------------------------------|----------------------------------------|----------------------------------------------------------------|--------------------------------|--|
| CHECKED | SCALE @ A                              | 1 1:50 / @ A3 1:100 <b>DATE</b> October 2020 | NO ;                                   | 2024 / 115                                                     | REV P1                         |  |
| MS/KL   | Alterations to a grade II listed house |                                              | Planning/Listed Building<br>Submission |                                                                |                                |  |
| DRAWN   | PROJECT                                | Old Rectory North Barsham                    | TITLE                                  | Proposed First Floor Annexe Plan                               |                                |  |