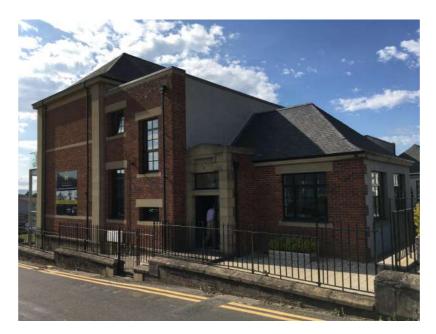

## Forthroad Ltd Offices, Former Hill Infant School, Blairgowrie

Northeast front door entrance

All Contents Copyright All Rights Reserved

|                 | DRAWING STATUS: | DRAWN BY:                  | CHECKED BY: |
|-----------------|-----------------|----------------------------|-------------|
|                 | SURVEY          | DD                         | JR          |
| SCALE:<br>N.T.S | REVISION:       | DATE:<br><b>27/09/2021</b> |             |