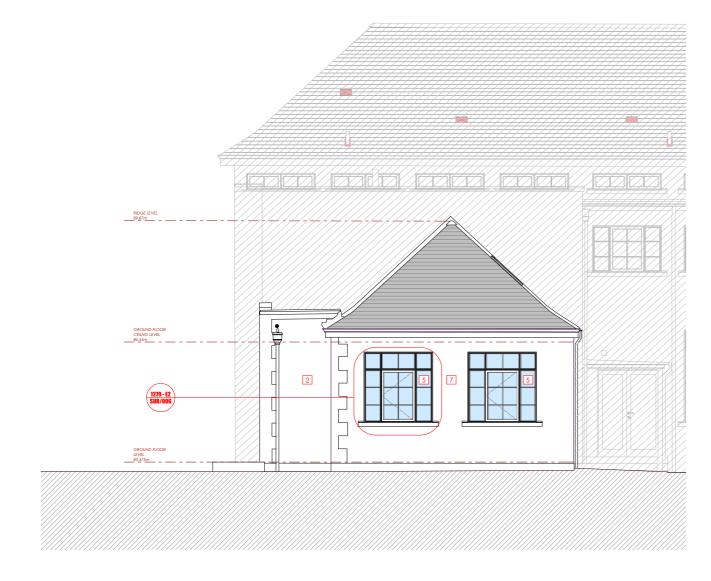

EXISTING NORTH WEST ELEVATION

0 1 2 3

SCALE @ 1:100

## SPECIFICATION MATERIALS:

- Existing hard landscaping/ ramps/parking levels retained.
- 2. Existing brickwork
- 3. Existing roof light refurbished.
- Existing replacement door installed under consents 18/00085/FLL & 18/00084/LBC
- Existing replacement windows installed under consents 18/00085/FLL & 18/00084/LBC
- 7. Existing harled finish
- 8. Original metal window
- 9. Existing reconstituted stone