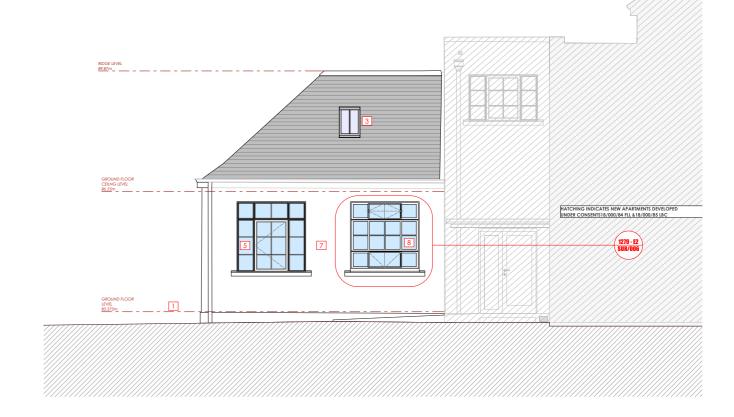

## EXISTING SOUTH WEST ELEVATION

## SPECIFICATION MATERIALS:

- Existing hard landscaping/ ramps/parking levels retained.
- 2. Existing brickwork
- 3. Existing roof light refurbished.
- Existing replacement door installed under consents 18/00085/FLL & 18/00084/LBC
- Existing replacement windows installed under consents 18/00085/FLL & 18/00084/LBC
- 7. Existing harled finish
- 8. Original metal window
- 9. Existing reconstituted stone