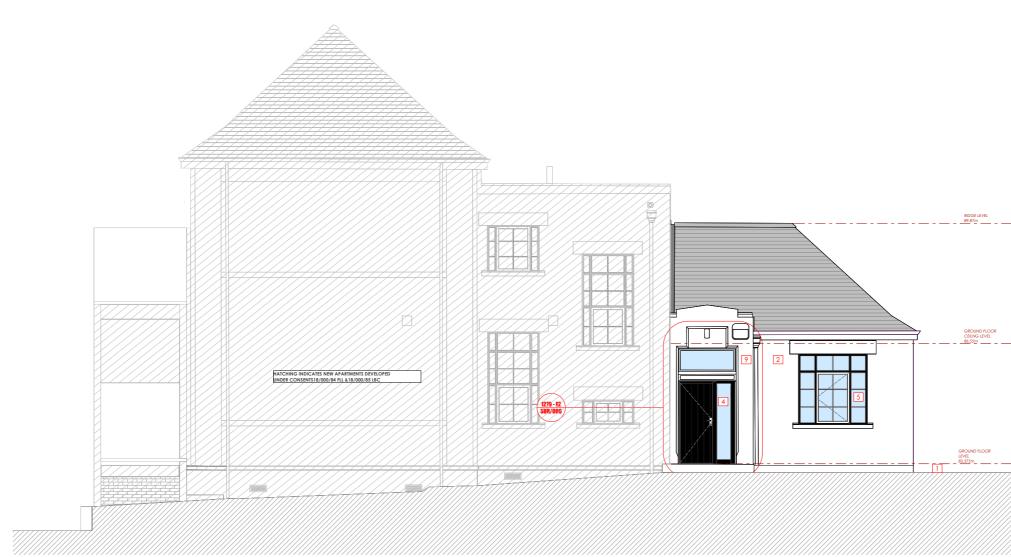

EXISTING NORTH EAST ELEVATION

SCALE @ 1:100

© This drawing, its contents, and all information contained therein is protected by copyright. It may be used once only for its intended purpose under a contract with McKenzie Strickland Associates, but specifically not for any other use or purpose. This drawing is for Planning purposes only and does not constitute a construction issue drawing. All setting out dimensions and levels are indicative and are subject to detailed site survey and site conditions. The Client is responsible for ensuring that Building Control and construction drawings are carried out. All dimensions are to be checked on site.

## Forthroad Ltd Offices, Former Hill Infant School, Blairgowrie

GROUND FLOOR CEILNG LEVEL 86.55m

LEVEL 83.375m

## SPECIFICATION MATERIALS:

- Existing hard landscaping/ ramps/parking levels retained.
- 2. Existing brickwork
- 3. Existing roof light refurbished.
- 4. Existing replacement door installed under consents 18/00085/FLL & 18/00084/LBC
- Existing replacement windows installed under consents 18/00085/FLL & 18/00084/LBC
- 7. Existing harled finish
- 8. Original metal window
- 9. Existing reconstituted stone