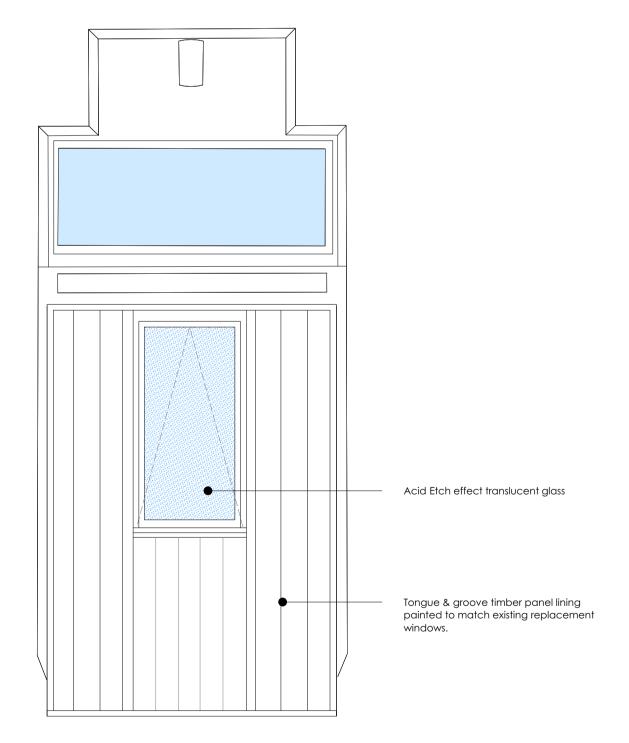

**Elevation E1 Existing Entrance Door** 

**Elevation E2 Existing Replacement** window

**Elevation E3** Existing original metal window

Astragal Detail Original metal window E3 (Typical) 1:2 @ A1

**Elevation P1** Proposed conversion of door to window