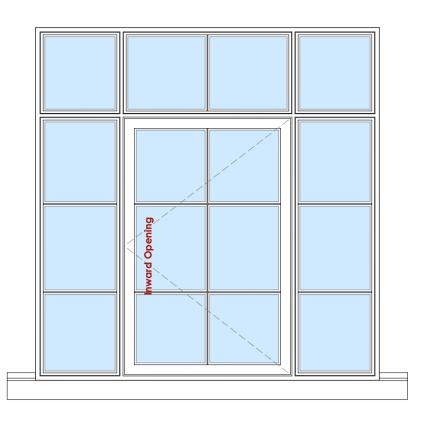

**Elevation P2 Conversion of window** to entrance door

**Elevation P3 Proposed Replacement** window

## Window & Door (Existing & Proposed) 1:20 @ A3

400 0 400 800 1200 1600 2000mm