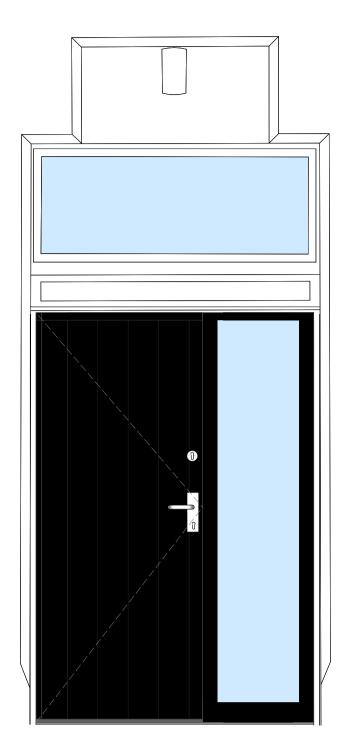

**Elevation E1 Existing Entrance Door** 

**Elevation E2 Existing Replacement** window

**Elevation E3** Existing original metal window

Astragal Detail Original metal window E3 (Typical) 1:2 @ A1

**Elevation P1** Proposed conversion of door to window

**Elevation P2 Conversion of window** to entrance door

**Elevation P3 Proposed Replacement** window