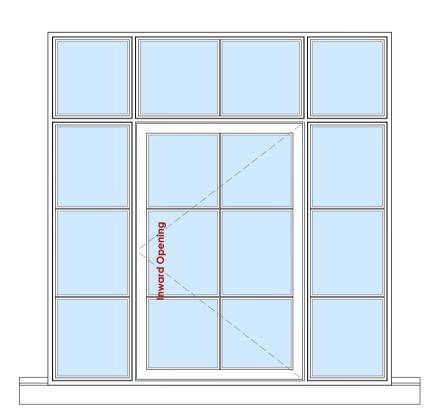

**Elevation E1 Existing Entrance Door** 

**Elevation E2 Existing Replacement** window

**Elevation E3** Existing original metal window

Astragal Detail Original metal window E3 (Typical) 1:2 @ A1

**Elevation P1** Proposed conversion of door to window