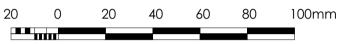

**Elevation P2 Conversion of window** to entrance door

**Elevation P3 Proposed Replacement** window

## Astragal Detail Proposed Existing replacement E2 (Typical) 1:2 @ A1