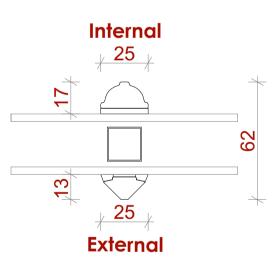

**Elevation E1 Existing Entrance Door** 



**Elevation E2 Existing Replacement** window



**Elevation E3** Existing original metal window



Astragal Detail Original metal window E3 (Typical) 1:2 @ A1





**Elevation P1** Proposed conversion of door to window



**Elevation P2 Conversion of window** to entrance door



**Elevation P3 Proposed Replacement** window



## Astragal Detail Proposed Existing replacement E2 (Typical) 1:2 @ A1



## Window & Door (Existing & Proposed) 1:20 @ A3

400 0 400 800 1200 1600 2000mm

## Refer to 1279/PL/003\_004 for window locations

© This drawing, its contents, and all information contained therein is protected by copyright. It may be used once only for its intended purpose under a contract with McKenzie Strickland Associates, but

| specifically not for any other use or purpose. This drawing is for Planning purposes only and does not constitute a construction issue drawing. All setting out dimensions and levels are indicative and are subject to detailed site survey and site conditions. The Client is responsible for ensuring that Building Control and construction drawings are carried out. All dimensions are to b