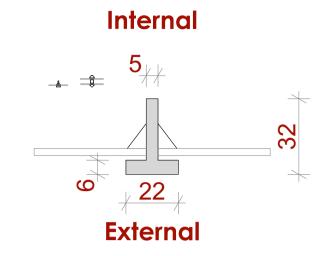

**Elevation E1 Existing Entrance Door** 



**Elevation E2 Existing Replacement** window



**Elevation E3** Existing original metal window



Astragal Detail Original metal window E3 (Typical) 1:2 @ A1





**Elevation P1** Proposed conversion of door to window



**Elevation P2 Conversion of window** to entrance door



**Elevation P3 Proposed Replacement** window



## Astragal Detail Proposed Existing replacement E2 (Typical) 1:2 @ A1



## Window & Door (Existing & Proposed) 1:20 @ A3

400 0 400 800 1200 1600 2000mm

## Refer to 1279/PL/003\_004 for window locations

© This drawing, its contents, and all information contained therein is protected by copyright. It may be used once only for its intended purpose under a contract with McKenzie Strickland Associates, but

| specifically not for any other use or purpose. This drawing is for Planning purposes only and does not constitute a construction issue drawing. All setting