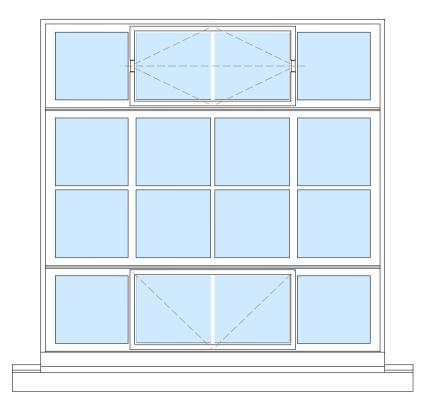

**Elevation E1 Existing Entrance Door** 

**Elevation E2 Existing Replacement** window

**Elevation E3** Existing original metal window

Astragal Detail Original metal window E3 (Typical) 1:2 @ A1

**Elevation P1** Proposed conversion of door to window

## Window & Door (Existing & Proposed) 1:20 @ A3

400 0 400 800 1200 1600 2000mm