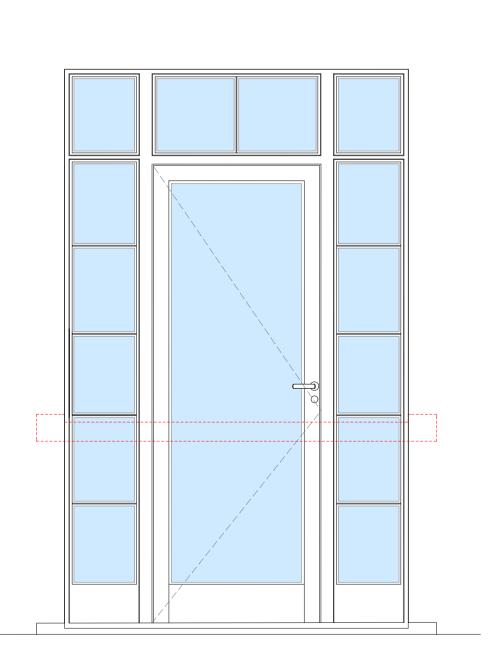

**Elevation E1 Existing Entrance Door** 

**Elevation E2 Existing Replacement** window

**Elevation E3** Existing original metal window

Astragal Detail Original metal window E3 (Typical) 1:2 @ A1

**Elevation P1** Proposed conversion of door to window