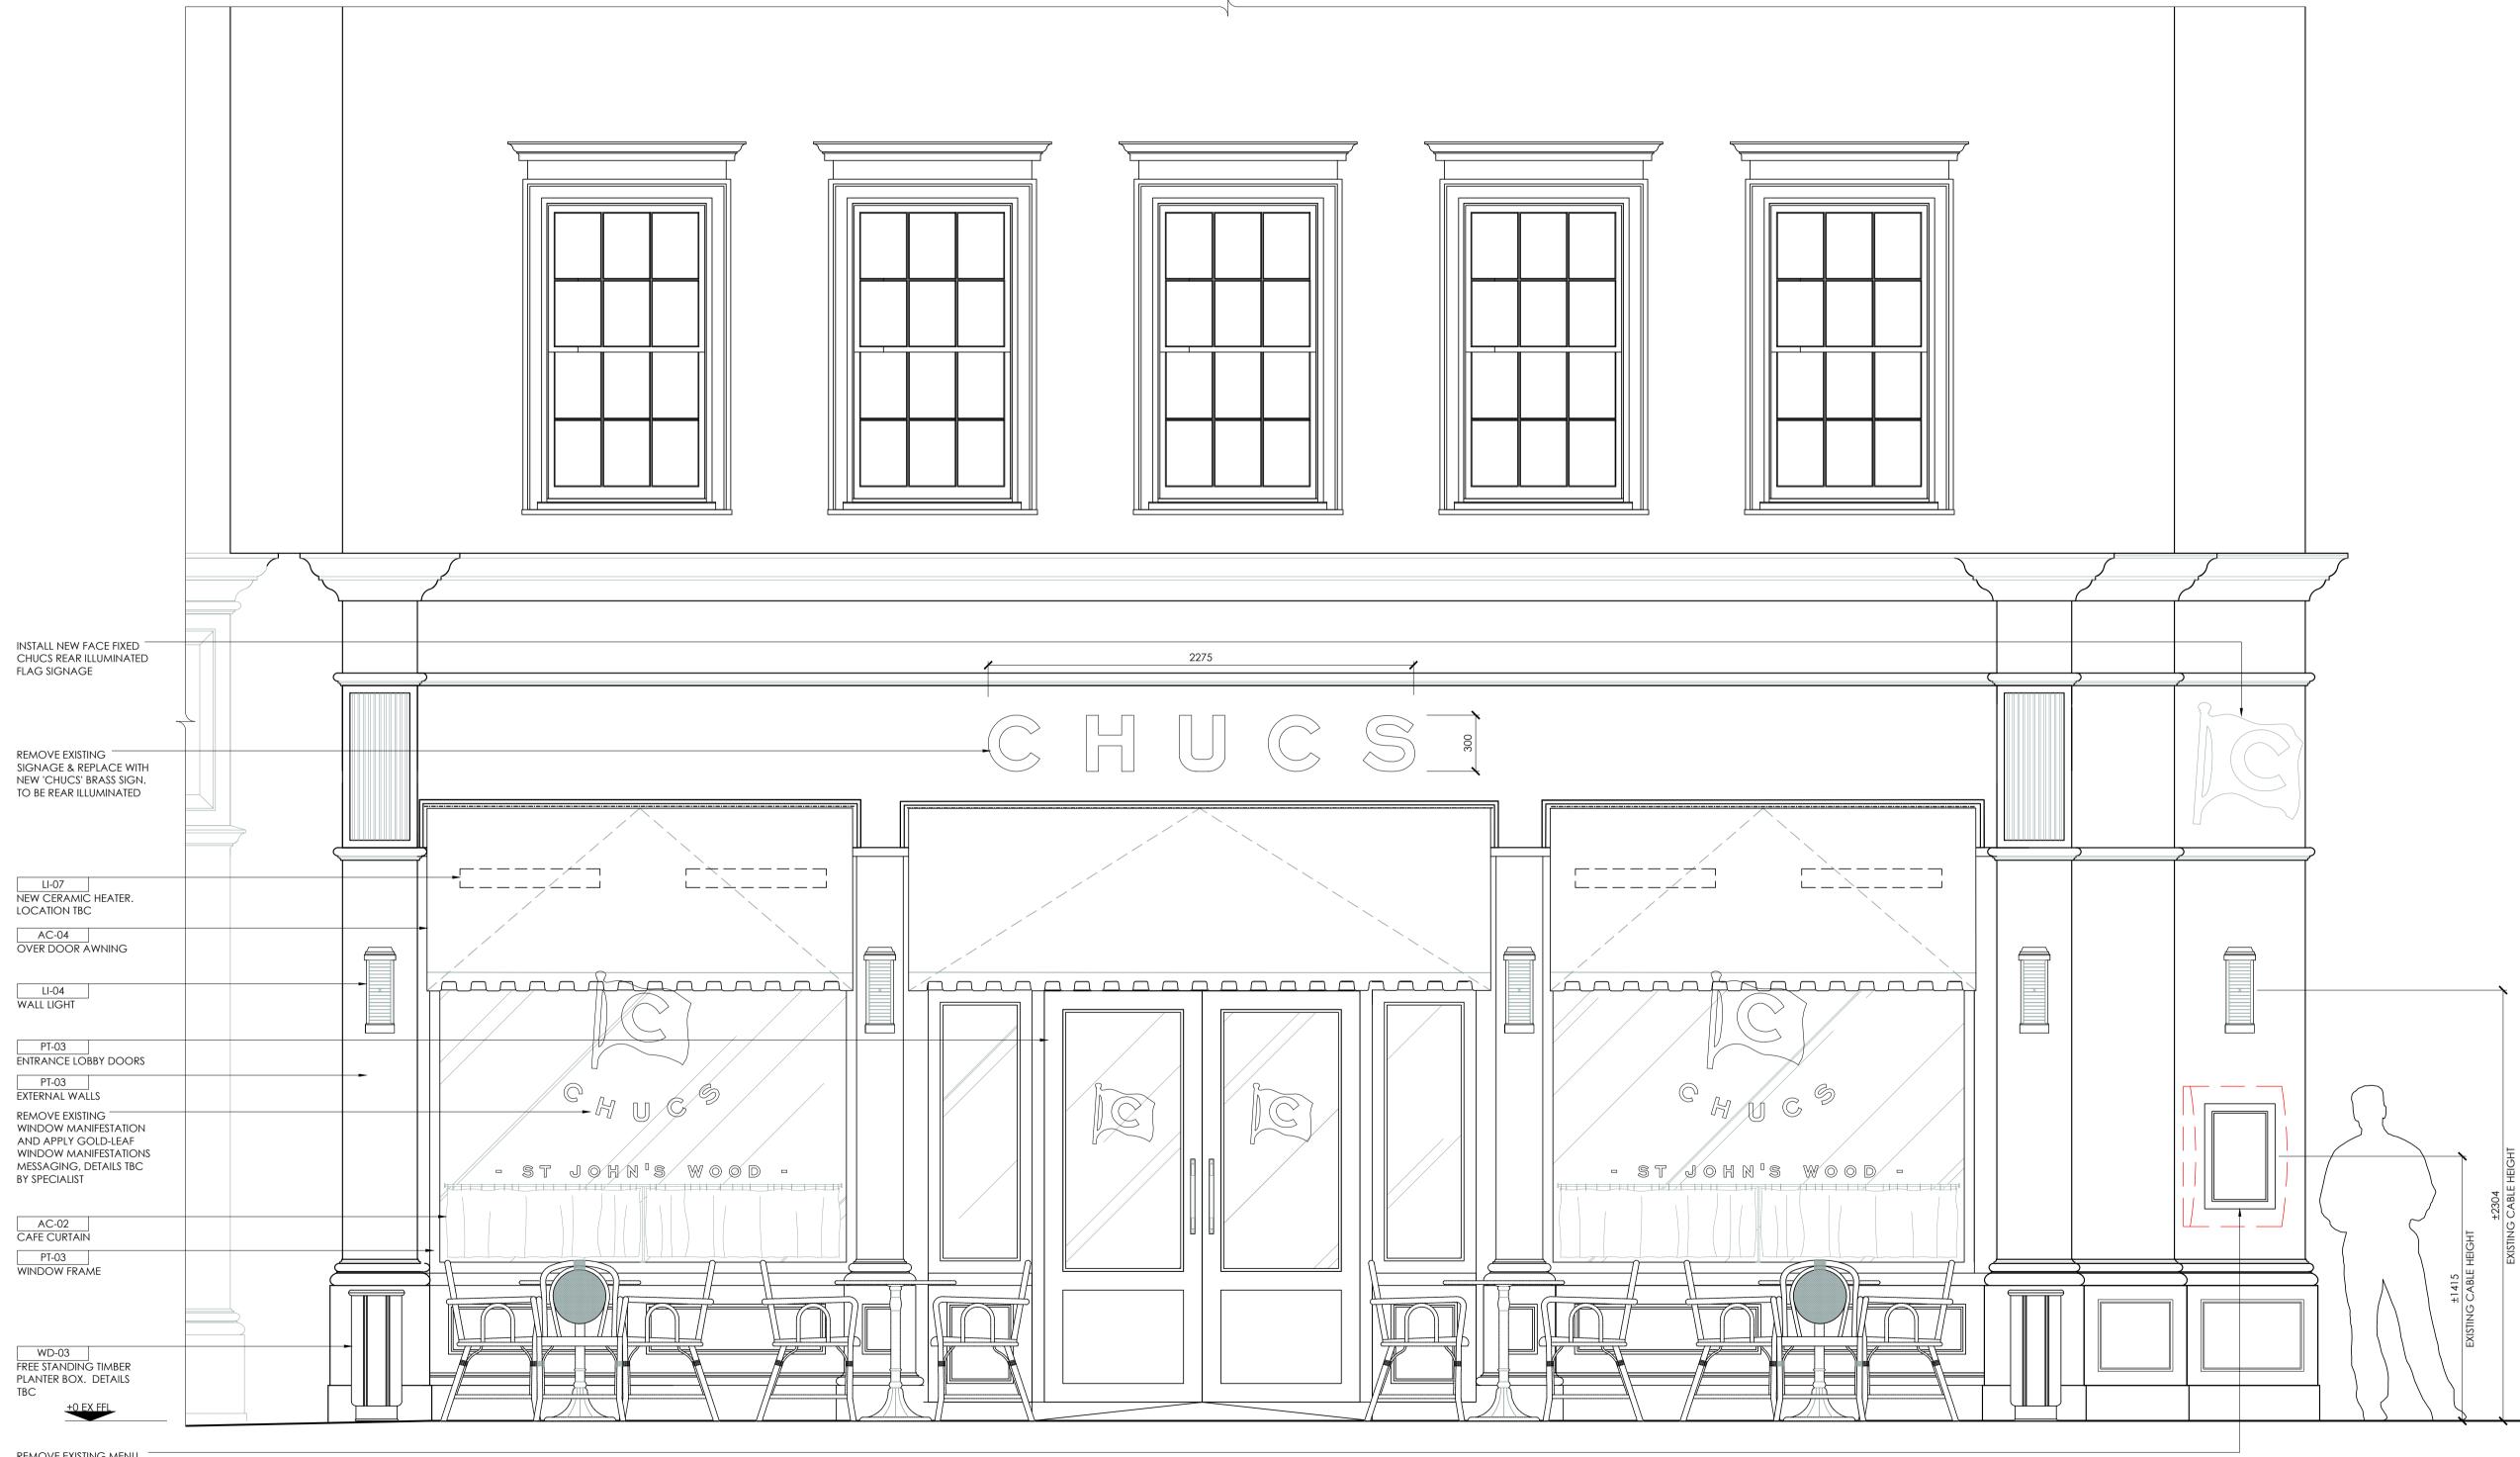

REMOVE EXISTING MENU BOX AND REPLACE WITH NEW INTERNALLY ILLUMINATED MENU BOX, DETAILS TBC BY SPECIALIST

01 MAIN ENTRANCE ELEVATION A 1:20 @A1

/07.05.21DESIGN DEVELOPMENTA18.05.21SIGNAGE ADDED

| OAKLEY | CAPITAL |
|--------|---------|
|        |         |

PROJECT

CHUCS, ST JOHNS WOOD

EXTERNAL

## ELEVATION A

| DATE        | SCALE       | SHEET SIZE |
|-------------|-------------|------------|
| 07/05/21    | 1:20        | A1         |
| PROJECT NO. | DRAWING NO. | REV.       |
| 20113       | EL-01.01    | А          |