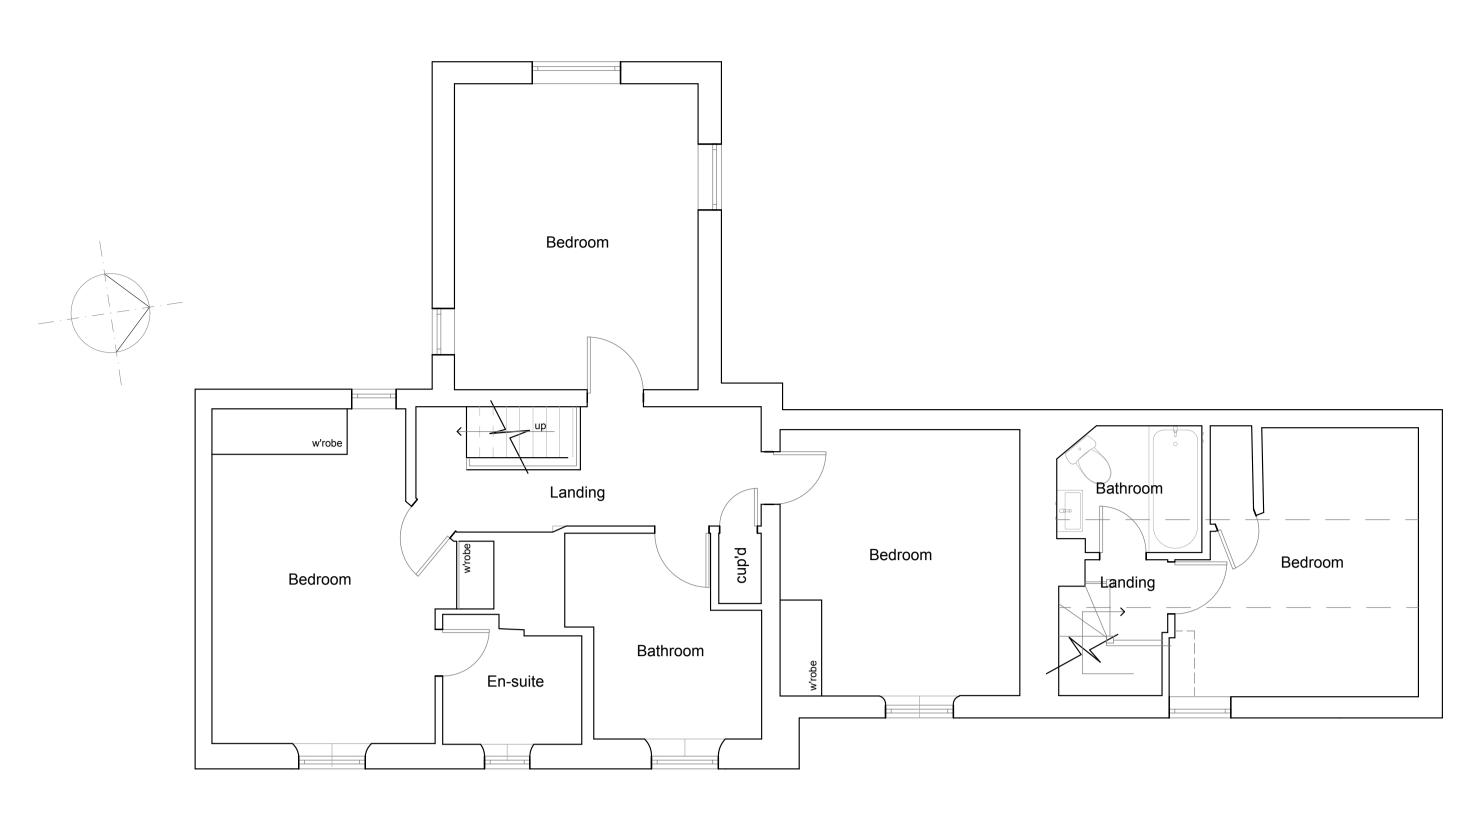

First Floor Plan scale - 1:50

Rear Elevation scale - 1:50

Mapping contents (c) Crown copyright and database rights 2021 Ordnance Survey 100035207

Side Elevation - North scale - 1:100

Note: Drawing not to be scaled. Contact Sterne Design for any additional dimensions needed and all dimensions to be checked on site by contractor prior to works commencing.