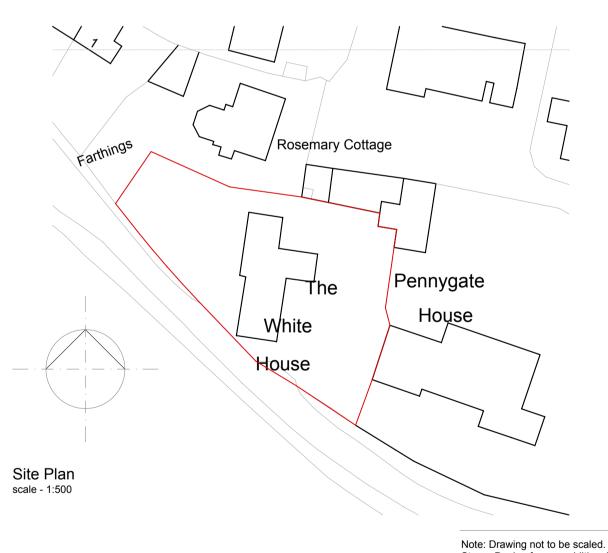

Amendments:

EXISTING

Job Title: Proposed single storey extension to both the front and rear elevations as well as alterations to Whitehouse, Pennygate Lane, Barton Turf, Norfolk, NR12 0BG.

Applicant: Mr & Mrs Stump Drawing Title: Existing Drawing (A1 paper size)