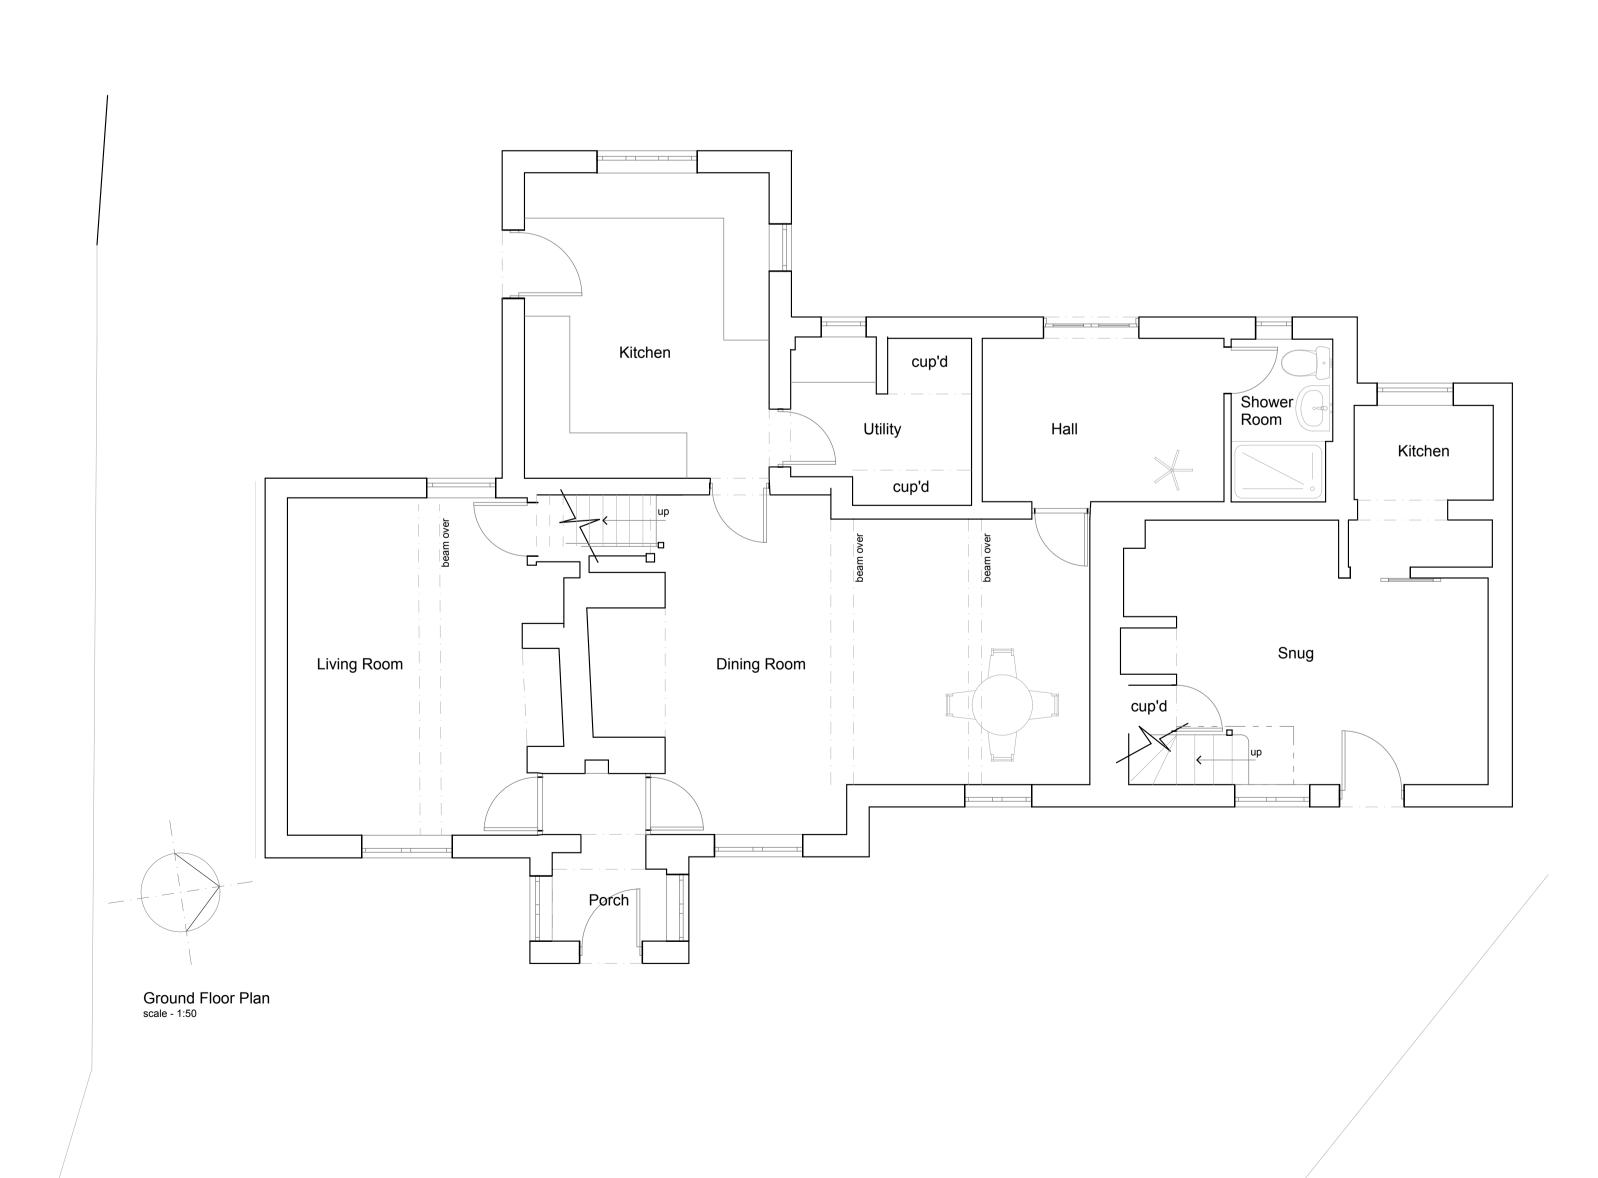

First Floor Plan scale - 1:50

Rear Elevation scale - 1:50

Mapping contents (c) Crown copyright and database rights 2021 Ordnance Survey 100035207

Side Elevation - North scale - 1:100

Note: Drawing not to be scaled. Contact Sterne Design for any additional dimensions needed and all dimensions to be checked on site by contractor prior to works commencing.