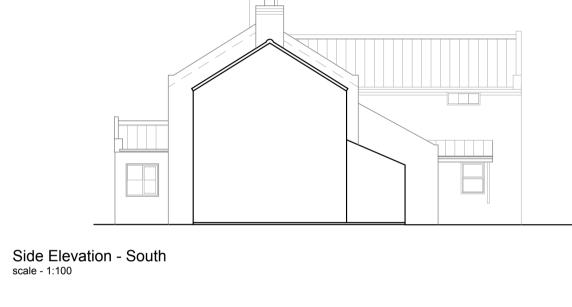

First Floor Plan scale - 1:50

Rear Elevation scale - 1:50

Mapping contents (c) Crown copyright and database rights 2021 Ordnance Survey 100035207

Side Elevation - North scale - 1:100

Note: Drawing not to be scaled. Contact Sterne Design for any additional dimensions needed and all dimensions to be checked on site by contractor prior to works commencing.